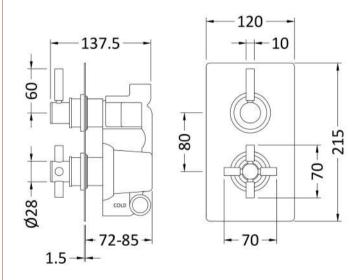

## TECHNICAL DATA SHEET

ROXOR

Sales Code: A4003V

**Description:** Tec Pura Twin Conc Therm Valve Rec Plate

| Length (mm):                     |                                           |
|----------------------------------|-------------------------------------------|
| Width (mm):                      | 120                                       |
| Height (mm):                     | 215                                       |
| Depth (mm):                      | 137                                       |
| Nett Weight (kg):                | 4.14                                      |
| Packaging Dimensions             |                                           |
| Length (mm):                     | 250                                       |
| Width (mm):                      | 240                                       |
| Height (mm):                     | 110                                       |
| Gross Weight (kg):               | 4.14                                      |
| Packaging Data                   |                                           |
| Box Colour:                      | White Cardboard Box                       |
| Box Qty:                         | 0                                         |
| Label Size:                      | 0 X 0                                     |
| Label Colour:                    | White Label                               |
| Label Oty:                       | 0                                         |
| Outer Box Dimensions (If A       | · · · · · · · · · · · · · · · · · · ·     |
| Length (mm):                     | -P.D. Control                             |
| Width (mm):                      | 285                                       |
| Height (mm):                     | 390                                       |
| Depth (mm):                      | 550                                       |
| Gross Weight (kg):               | 25                                        |
| Barcode:                         | 5056462673745                             |
| Product Details                  |                                           |
| Country of Origin:               | United Kingdom                            |
| Fitting Instruction:             | No                                        |
| Product Material:                | Brass/ABS                                 |
| Mount Type:                      | Wall                                      |
| Outlet Elbow Supplied:           | No                                        |
| Easy Clean:                      | Not Applicable                            |
| Head Included:                   | No                                        |
| Handset Included:                | No                                        |
| Body Jets Included:              | Not Applicable                            |
| No of Body Jets:                 | Not Applicable                            |
| Operating Pressure (bar):        | 0.1                                       |
| Valve/Cartridge Type:            | 1/4 Turn Ceramic Disc                     |
| Flow Rates (L/min): 0.1 bar: 5.5 | 0.5 bar: 14 1 bar: 20 2 bar: 29 3 bar: 44 |
| TMV2 Approved: No                | Approval No: N/A                          |
| TMV3 Approved: No                | Approval No: N/A                          |
| WRAS Approved: Yes               | Approval No: 2204707                      |
| Head Function:                   | Not Applicable                            |
| Handset Function:                | Not Applicable                            |
| Body Jet Info:                   | Not Applicable                            |
| Pipe Size:                       | 15 mm (1/2" Bsp)                          |
| Pipe Centres:                    | N/A                                       |
| Colour/Finish:                   | Matt Black                                |
| Hose Included:                   | Not Applicable                            |
|                                  |                                           |