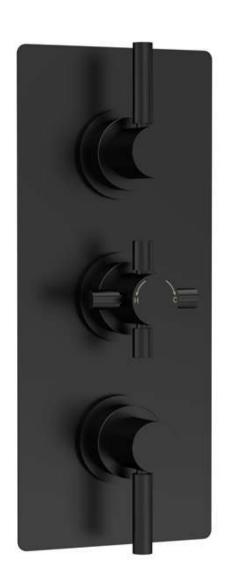

Sales Code: A4003 Description:

**Description:** Tec Pura Plus Triple Thermo Valve Recplt

| D 1 ( D' '                         |                                |           |
|------------------------------------|--------------------------------|-----------|
| Product Dimensions                 |                                |           |
| Length (mm):                       |                                |           |
| Width (mm):                        | 80                             |           |
| Height (mm):                       | 280                            |           |
| Depth (mm):                        | 136                            |           |
| Nett Weight (kg):                  | 5.32                           |           |
| <b>Packaging Dimensions</b>        |                                |           |
| Length (mm):                       | 320                            |           |
| Width (mm):                        | 250                            |           |
| Height (mm):                       | 110                            |           |
| Gross Weight (kg):                 | 5.32                           |           |
| Packaging Data                     |                                |           |
| Box Colour:                        | White Cardboard Box            |           |
| Box Qty:                           | 0                              |           |
| Label Size:                        | 0 x 0                          |           |
| Label Colour:                      | White Label                    |           |
| Label Qty:                         | 0                              |           |
| Outer Box Dimensions (If Ap        | plicable)                      |           |
| Length (mm):                       | ,                              |           |
| Width (mm):                        | 260                            |           |
| Height (mm):                       | 400                            |           |
| Depth (mm):                        | 392                            |           |
| Gross Weight (kg):                 | 21                             |           |
| Barcode:                           | 5056462673776                  |           |
| Product Details                    |                                |           |
| Country of Origin:                 | United Kingdom                 |           |
| Fitting Instruction:               | No                             |           |
| Product Material:                  | Brass/ABS                      |           |
| Mount Type:                        | Wall                           |           |
| Outlet Elbow Supplied:             | No                             |           |
| Easy Clean:                        | Not Applicable                 |           |
| Head Included:                     | No                             |           |
| Handset Included:                  | No                             |           |
| Body Jets Included:                | Not Applicable                 |           |
| No of Body Jets:                   | Not Applicable                 |           |
| Operating Pressure (bar):          | 0.1                            |           |
| Valve/Cartridge Type:              | 1/4 Turn Ceramic Disc          |           |
| Flow Rates (L/min): 0.1 bar: 5.5 0 | .5 bar: 14 1 bar: 20 2 bar: 29 | 3 bar: 44 |
| TMV2 Approved: No                  | Approval No: N/A               |           |
| TMV3 Approved: No                  | Approval No: N/A               |           |
| WRAS Approved: Yes                 | Approval No: 2204707           |           |
| Head Function:                     | Not Applicable                 |           |
| Handset Function:                  | Not Applicable                 |           |
| Body Jet Info:                     | Not Applicable                 |           |
| Pipe Size:                         | 15 mm (1/2" Bsp)               |           |
| Pipe Centres:                      | N/A                            |           |
| Colour/Finish:                     | Matt Black                     |           |
| Hose Included:                     | Not Applicable                 |           |
| No. of Outlets:                    | 2                              |           |