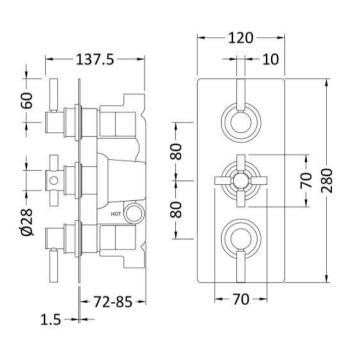

Sales Code: A4003 Description:

**Description:** Tec Pura Plus Triple Thermo Valve Recplt

| D 1 ( D' '                         |                                |           |
|------------------------------------|--------------------------------|-----------|
| Product Dimensions                 |                                |           |
| Length (mm):                       |                                |           |
| Width (mm):                        | 80                             |           |
| Height (mm):                       | 280                            |           |
| Depth (mm):                        | 136                            |           |
| Nett Weight (kg):                  | 5.32                           |           |
| <b>Packaging Dimensions</b>        |                                |           |
| Length (mm):                       | 320                            |           |
| Width (mm):                        | 250                            |           |
| Height (mm):                       | 110                            |           |
| Gross Weight (kg):                 | 5.32                           |           |
| Packaging Data                     |                                |           |
| Box Colour:                        | White Cardboard Box            |           |
| Box Qty:                           | 0                              |           |
| Label Size:                        | 0 x 0                          |           |
| Label Colour:                      | White Label                    |           |
| Label Qty:                         | 0                              |           |
| Outer Box Dimensions (If Ap        | plicable)                      |           |
| Length (mm):                       | ,                              |           |
| Width (mm):                        | 260                            |           |
| Height (mm):                       | 400                            |           |
| Depth (mm):                        | 392                            |           |
| Gross Weight (kg):                 | 21                             |           |
| Barcode:                           | 5056462673776                  |           |
| Product Details                    |                                |           |
| Country of Origin:                 | United Kingdom                 |           |
| Fitting Instruction:               | No                             |           |
| Product Material:                  | Brass/ABS                      |           |
| Mount Type:                        | Wall                           |           |
| Outlet Elbow Supplied:             | No                             |           |
| Easy Clean:                        | Not Applicable                 |           |
| Head Included:                     | No                             |           |
| Handset Included:                  | No                             |           |
| Body Jets Included:                | Not Applicable                 |           |
| No of Body Jets:                   | Not Applicable                 |           |
| Operating Pressure (bar):          | 0.1                            |           |
| Valve/Cartridge Type:              | 1/4 Turn Ceramic Disc          |           |
| Flow Rates (L/min): 0.1 bar: 5.5 0 | .5 bar: 14 1 bar: 20 2 bar: 29 | 3 bar: 44 |
| TMV2 Approved: No                  | Approval No: N/A               |           |
| TMV3 Approved: No                  | Approval No: N/A               |           |
| WRAS Approved: Yes                 | Approval No: 2204707           |           |
| Head Function:                     | Not Applicable                 |           |
| Handset Function:                  | Not Applicable                 |           |
| Body Jet Info:                     | Not Applicable                 |           |
| Pipe Size:                         | 15 mm (1/2" Bsp)               |           |
| Pipe Centres:                      | N/A                            |           |
| Colour/Finish:                     | Matt Black                     |           |
| Hose Included:                     | Not Applicable                 |           |
| No. of Outlets:                    | 2                              |           |