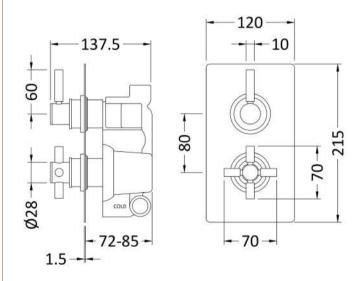

## TECHNICAL DATA SHEET

ROXOR

Sales Code: A4007

**Description:** Tec Pura Twin Valve Built In Div

| Product Dimensions               |                                           |
|----------------------------------|-------------------------------------------|
| Length (mm):                     |                                           |
| Width (mm):                      | 120                                       |
| Height (mm):                     | 215                                       |
| Depth (mm):                      | 137                                       |
| Nett Weight (kg):                | 4.71                                      |
| Packaging Dimensions             |                                           |
| Length (mm):                     | 250                                       |
| Width (mm):                      | 240                                       |
| Height (mm):                     | 130                                       |
| Gross Weight (kg):               | 4.71                                      |
| Packaging Data                   |                                           |
| Box Colour:                      | White Cardboard Box                       |
| Box Qty:                         | 0                                         |
| Label Size:                      | 0 X 0                                     |
| Label Size.                      | White Label                               |
| Label Qty:                       | 0                                         |
| ~ ~ ~                            | •                                         |
| Outer Box Dimensions (If A       | Applicable)                               |
| Length (mm):                     | 005                                       |
| Width (mm):                      | 285                                       |
| Height (mm):                     | 390                                       |
| Depth (mm):                      | 550                                       |
| Gross Weight (kg):               | 28                                        |
| Barcode:                         | 5056462673752                             |
| Product Details                  |                                           |
| Country of Origin:               | United Kingdom                            |
| Fitting Instruction:             | No                                        |
| Product Material:                | Brass/ABS                                 |
| Mount Type:                      | Wall                                      |
| Outlet Elbow Supplied:           | No                                        |
| Easy Clean:                      | Not Applicable                            |
| Head Included:                   | No                                        |
| Handset Included:                | No                                        |
| Body Jets Included:              | No                                        |
| No of Body Jets:                 | Not Applicable                            |
| Operating Pressure (bar):        | 0.5                                       |
| Valve/Cartridge Type:            | 1/4 Turn Ceramic Disc                     |
| Flow Rates (L/min): 0.1 bar: N/A | 0.5 bar: 13 1 bar: 17 2 bar: 24 3 bar: 27 |
| TMV2 Approved: No                | Approval No: N/A                          |
| TMV3 Approved: No                | Approval No: N/A                          |
| WRAS Approved: No                | Approval No: N/A                          |
| Head Function:                   | Not Applicable                            |
| Handset Function:                | Not Applicable                            |
| Body Jet Info:                   | Not Applicable                            |
| Pipe Size:                       | 15 mm & 22 mm                             |
| Pipe Centres:                    | N/A                                       |
| Colour/Finish:                   | Matt Black                                |
| Hose Included:                   | Not Applicable                            |
| No. of Outlets:                  | 2                                         |