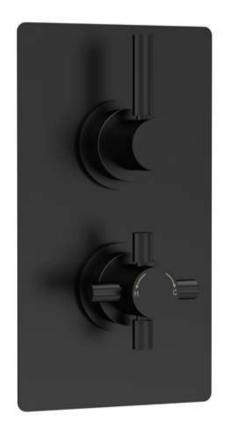

## TECHNICAL DATA SHEET

ROXOR

Sales Code: A4007

**Description:** Tec Pura Twin Valve Built In Div

| Product Dimensions               |                                           |
|----------------------------------|-------------------------------------------|
| Length (mm):                     |                                           |
| Width (mm):                      | 120                                       |
| Height (mm):                     | 215                                       |
| Depth (mm):                      | 137                                       |
| Nett Weight (kg):                | 4.71                                      |
| Packaging Dimensions             |                                           |
| Length (mm):                     | 250                                       |
| Width (mm):                      | 240                                       |
| Height (mm):                     | 130                                       |
| Gross Weight (kg):               | 4.71                                      |
| Packaging Data                   |                                           |
| Box Colour:                      | White Cardboard Box                       |
| Box Qty:                         | 0                                         |
| Label Size:                      | 0 X 0                                     |
| Label Size.                      | White Label                               |
| Label Qty:                       | 0                                         |
| ~ ~ ~                            | •                                         |
| Outer Box Dimensions (If A       | Applicable)                               |
| Length (mm):                     | 005                                       |
| Width (mm):                      | 285                                       |
| Height (mm):                     | 390                                       |
| Depth (mm):                      | 550                                       |
| Gross Weight (kg):               | 28                                        |
| Barcode:                         | 5056462673752                             |
| Product Details                  |                                           |
| Country of Origin:               | United Kingdom                            |
| Fitting Instruction:             | No                                        |
| Product Material:                | Brass/ABS                                 |
| Mount Type:                      | Wall                                      |
| Outlet Elbow Supplied:           | No                                        |
| Easy Clean:                      | Not Applicable                            |
| Head Included:                   | No                                        |
| Handset Included:                | No                                        |
| Body Jets Included:              | No                                        |
| No of Body Jets:                 | Not Applicable                            |
| Operating Pressure (bar):        | 0.5                                       |
| Valve/Cartridge Type:            | 1/4 Turn Ceramic Disc                     |
| Flow Rates (L/min): 0.1 bar: N/A | 0.5 bar: 13 1 bar: 17 2 bar: 24 3 bar: 27 |
| TMV2 Approved: No                | Approval No: N/A                          |
| TMV3 Approved: No                | Approval No: N/A                          |
| WRAS Approved: No                | Approval No: N/A                          |
| Head Function:                   | Not Applicable                            |
| Handset Function:                | Not Applicable                            |
| Body Jet Info:                   | Not Applicable                            |
| Pipe Size:                       | 15 mm & 22 mm                             |
| Pipe Centres:                    | N/A                                       |
| Colour/Finish:                   | Matt Black                                |
| Hose Included:                   | Not Applicable                            |
| No. of Outlets:                  | 2                                         |