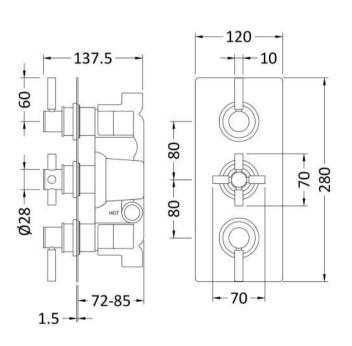

Sales Code: A4023 Description: Tec Pura Plus Triple Thermo Valve Div

| Product Dimensions                       |                       |
|------------------------------------------|-----------------------|
|                                          |                       |
| Length (mm): Width (mm):                 | 80                    |
|                                          |                       |
| Height (mm):                             | 280                   |
| Depth (mm):                              | 136                   |
| Nett Weight (kg):                        | 5.77                  |
| Packaging Dimensions                     |                       |
| Length (mm):                             | 350                   |
| Width (mm):                              | 255                   |
| Height (mm):                             | 110                   |
| Gross Weight (kg):                       | 5.77                  |
| Packaging Data                           |                       |
| Box Colour:                              | White Cardboard Box   |
| Box Qty:                                 | 0                     |
| Label Size:                              | 0 x 0                 |
| Label Colour:                            | White Label           |
| Label Qty:                               | 0                     |
| <b>Outer Box Dimensions (If Applica</b>  | able)                 |
| Length (mm):                             |                       |
| Width (mm):                              | 520                   |
| Height (mm):                             | 420                   |
| Depth (mm):                              | 330                   |
| Gross Weight (kg):                       | 23                    |
| Barcode:                                 | 5056462673783         |
| Product Details                          |                       |
| Country of Origin:                       | United Kingdom        |
| Fitting Instruction:                     | No                    |
| Product Material:                        | Brass/ABS             |
| Mount Type:                              | Wall                  |
| Outlet Elbow Supplied:                   | No                    |
| Easy Clean:                              | Not Applicable        |
| Head Included:                           | No                    |
| Handset Included:                        | No                    |
| Body Jets Included:                      | No                    |
| No of Body Jets:                         | Not Applicable        |
| Operating Pressure (bar):                | 0.5                   |
| Valve/Cartridge Type:                    | 1/4 Turn Ceramic Disc |
| Flow Rates (L/min): 0.1 bar: N/A 0.5 bar | ,                     |
|                                          | Approval No: N/A      |
| **                                       | Approval No: N/A      |
|                                          | Approval No: N/A      |
| Head Function:                           | Not Applicable        |
| Handset Function:                        | Not Applicable        |
| Body Jet Info:                           | Not Applicable        |
| Pipe Size:                               | 15 mm & 22 mm         |
| Pipe Centres:                            | N/A                   |
| Colour/Finish:                           | Matt Black            |
| Hose Included:                           | Not Applicable        |
| No of Outlets:                           | 3                     |