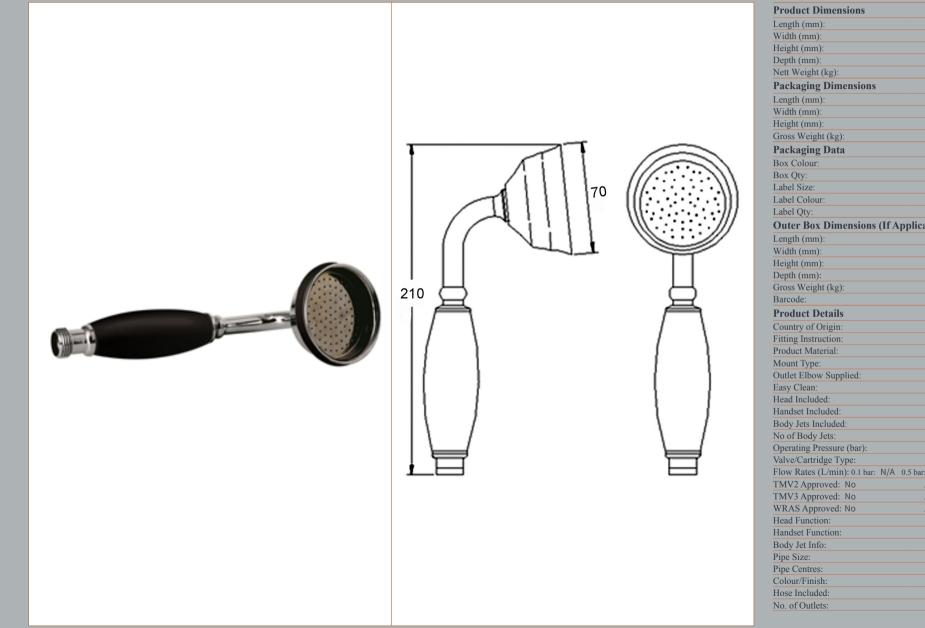

## TECHNICAL DATA SHEET

ROXOR

Sales Code: A4150G

**Description:** Large Traditional Handset Black

| Product Dimensions              |                      |
|---------------------------------|----------------------|
| Length (mm):                    |                      |
| Width (mm):                     | 70                   |
| Height (mm):                    | 210                  |
| Depth (mm):                     | 95                   |
| Nett Weight (kg):               | 0.33                 |
| Packaging Dimensions            |                      |
| Length (mm):                    | 248                  |
| Width (mm):                     | 84                   |
| Height (mm):                    | 75                   |
| Gross Weight (kg):              | 0.35                 |
| Packaging Data                  | 0.00                 |
| 0 0                             | Wikita Caudhaand Dav |
| Box Colour:                     | White Cardboard Box  |
| Box Qty:                        | 0                    |
| Label Size:                     |                      |
| Label Colour:                   | White Label          |
| Label Qty:                      | 0                    |
| Outer Box Dimensions (If        | Applicable)          |
| Length (mm):                    |                      |
| Width (mm):                     | 250                  |
| Height (mm):                    | 400                  |
| Depth (mm):                     | 450                  |
| Gross Weight (kg):              | 9                    |
| Barcode:                        | 5055275867969        |
| Product Details                 |                      |
| Country of Origin:              | China                |
| Fitting Instruction:            | No                   |
| Product Material:               | Brass/Ceramic        |
| Mount Type:                     | Not Applicable       |
| Outlet Elbow Supplied:          | Not Applicable       |
| Easy Clean:                     | No                   |
| Head Included:                  |                      |
| Handset Included:               | Yes                  |
| Body Jets Included:             | Not Applicable       |
| No of Body Jets:                | Not Applicable       |
| Operating Pressure (bar):       | 0.1                  |
| Valve/Cartridge Type:           | Not Applicable       |
| Flow Rates (L/min): 0.1 bar: N/ |                      |
| TMV2 Approved: No               | Approval No: N/A     |
| TMV3 Approved: No               | Approval No: No      |
| WRAS Approved: No               | Approval No: N/A     |
| Head Function:                  | Single               |
| Handset Function:               | Single Setting       |
| Body Jet Info:                  | Not Applicable       |
| Pipe Size:                      | Not Applicable       |
| Pipe Centres:                   | N/A                  |
| Colour/Finish:                  | Chrome/Black         |
| Hose Included:                  | No                   |
| No. of Outlets:                 | N/A                  |