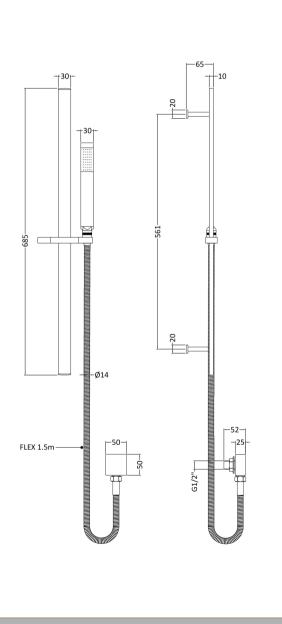

Sales Code: A7167 Description: Square Slider Rail Kit With Ebow

| <b>Product Dimensions</b>    |              |            |        |        |  |
|------------------------------|--------------|------------|--------|--------|--|
| Length (mm):                 |              |            |        |        |  |
| Width (mm):                  |              |            |        |        |  |
| Height (mm):                 |              |            |        |        |  |
| Depth (mm):                  |              |            |        |        |  |
| Nett Weight (kg):            | 1.54         | 1          |        |        |  |
| Packaging Dimensions         |              |            |        |        |  |
| Length (mm):                 | 700          |            |        |        |  |
| Width (mm):                  | 140          |            |        |        |  |
| Height (mm):                 |              |            |        |        |  |
| Gross Weight (kg):           | 1.54         | 1          |        |        |  |
| Packaging Data               |              |            |        |        |  |
| Box Colour:                  |              |            |        |        |  |
| Box Qty:                     |              |            |        |        |  |
| Label Size:                  |              | X          |        |        |  |
| Label Colour:                |              | Λ          |        |        |  |
| Label Qty:                   |              |            |        |        |  |
|                              | Annliachla   | `          |        |        |  |
| Outer Box Dimensions (If     | Applicable   | :)         |        |        |  |
| Length (mm):                 |              |            |        |        |  |
| Width (mm):                  |              |            |        |        |  |
| Height (mm):                 |              |            |        |        |  |
| Depth (mm):                  |              |            |        |        |  |
| Gross Weight (kg):           | FOE          | C4C2C2E71  | 2      |        |  |
| Barcode:                     | 505          | 6462625713 | 5      |        |  |
| <b>Product Details</b>       |              |            |        |        |  |
| Country of Origin:           | Chi          | na         |        |        |  |
| Fitting Instruction:         | No           |            |        |        |  |
| Product Material:            |              |            |        |        |  |
| Mount Type:                  |              |            |        |        |  |
| Outlet Elbow Supplied:       |              |            |        |        |  |
| Easy Clean:                  |              |            |        |        |  |
| Head Included:               |              |            |        |        |  |
| Handset Included:            |              |            |        |        |  |
| Body Jets Included:          |              |            |        |        |  |
| No of Body Jets:             |              |            |        |        |  |
| Operating Pressure (bar):    |              |            |        |        |  |
| Valve/Cartridge Type:        |              |            |        |        |  |
| Flow Rates (L/min): 0.1 bar: | 0.5 bar:     | 1 bar:     | 2 bar: | 3 bar: |  |
| TMV2 Approved:               |              | roval No:  |        |        |  |
| TMV3 Approved:               | Approval No: |            |        |        |  |
| WRAS Approved:               | Approval No: |            |        |        |  |
| Head Function:               |              |            |        |        |  |
| Handset Function:            |              |            |        |        |  |
| Body Jet Info:               |              |            |        |        |  |
| Pipe Size:                   |              |            |        |        |  |
| Pipe Centres:                |              |            |        |        |  |
| Colour/Finish:               | Bru          | shed Gun M | letal  |        |  |
| Hose Included:               |              |            |        |        |  |
| No. of Outlets:              |              |            |        |        |  |