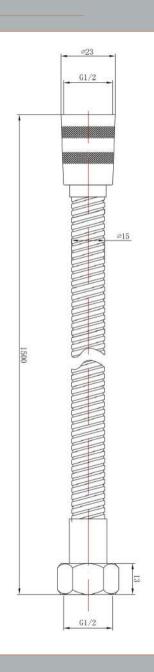

Sales Code: A791 Description: 1.5M Shower Flex

| D d4 Dii                             |                     |
|--------------------------------------|---------------------|
| <b>Product Dimensions</b>            |                     |
| Length (mm):                         |                     |
| Width (mm):                          | 15                  |
| Height (mm):                         | 1500                |
| Depth (mm):                          | 15                  |
| Nett Weight (kg):                    | 0.27                |
| <b>Packaging Dimensions</b>          |                     |
| Length (mm):                         | 1500                |
| Width (mm):                          | 23                  |
| Height (mm):                         | 23                  |
| Gross Weight (kg):                   | 0.27                |
| Packaging Data                       |                     |
| Box Colour:                          | White Cardboard Box |
| Box Qty:                             | 0                   |
| Label Size:                          | 0 x 0               |
| Label Colour:                        | White Label         |
| Label Qty:                           | 0                   |
| Outer Box Dimensions (If App         | olicable)           |
| Length (mm):                         |                     |
| Width (mm):                          |                     |
| Height (mm):                         |                     |
| Depth (mm):                          |                     |
| Gross Weight (kg):                   | 19                  |
| Barcode:                             | 5056462625928       |
| <b>Product Details</b>               |                     |
| Country of Origin:                   | China               |
| Fitting Instruction:                 | No                  |
| Product Material:                    | Brass               |
| Mount Type:                          | Not Applicable      |
| Outlet Elbow Supplied:               | Not Applicable      |
| Easy Clean:                          | Not Applicable      |
| Head Included:                       | No                  |
| Handset Included:                    | Not Applicable      |
| Body Jets Included:                  | Not Applicable      |
| No of Body Jets:                     | Not Applicable      |
| Operating Pressure (bar):            |                     |
| Valve/Cartridge Type:                | Not Applicable      |
| Flow Rates (L/min): 0.1 bar: N/A 0.5 |                     |
| TMV2 Approved: No                    | Approval No: N/A    |
| TMV3 Approved: No                    | Approval No: N/A    |
| WRAS Approved: No                    | Approval No: N/A    |
| Head Function:                       | Not Applicable      |
| Handset Function:                    | Not Applicable      |
| Body Jet Info:                       | Not Applicable      |
| Pipe Size:                           | Not Applicable      |
| Pipe Centres:                        | N/A                 |
| Colour/Finish:                       | Brushed Gun Metal   |
| Hose Included:                       | Yes                 |
| No. of Outlets:                      | N/A                 |
|                                      |                     |