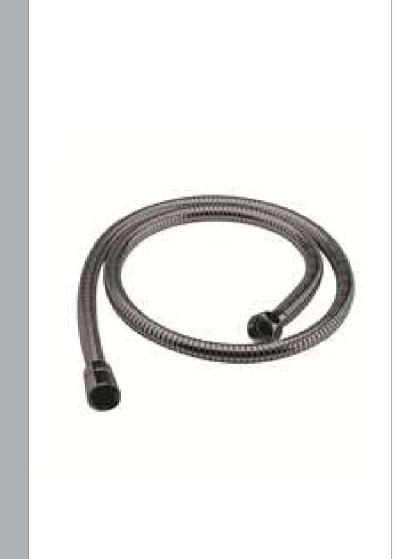

Sales Code: A791 Description: 1.5M Shower Flex

| D d4 Dii                             |                     |
|--------------------------------------|---------------------|
| <b>Product Dimensions</b>            |                     |
| Length (mm):                         |                     |
| Width (mm):                          | 15                  |
| Height (mm):                         | 1500                |
| Depth (mm):                          | 15                  |
| Nett Weight (kg):                    | 0.27                |
| <b>Packaging Dimensions</b>          |                     |
| Length (mm):                         | 1500                |
| Width (mm):                          | 23                  |
| Height (mm):                         | 23                  |
| Gross Weight (kg):                   | 0.27                |
| Packaging Data                       |                     |
| Box Colour:                          | White Cardboard Box |
| Box Qty:                             | 0                   |
| Label Size:                          | 0 x 0               |
| Label Colour:                        | White Label         |
| Label Qty:                           | 0                   |
| Outer Box Dimensions (If App         | olicable)           |
| Length (mm):                         |                     |
| Width (mm):                          |                     |
| Height (mm):                         |                     |
| Depth (mm):                          |                     |
| Gross Weight (kg):                   | 19                  |
| Barcode:                             | 5056462625928       |
| <b>Product Details</b>               |                     |
| Country of Origin:                   | China               |
| Fitting Instruction:                 | No                  |
| Product Material:                    | Brass               |
| Mount Type:                          | Not Applicable      |
| Outlet Elbow Supplied:               | Not Applicable      |
| Easy Clean:                          | Not Applicable      |
| Head Included:                       | No                  |
| Handset Included:                    | Not Applicable      |
| Body Jets Included:                  | Not Applicable      |
| No of Body Jets:                     | Not Applicable      |
| Operating Pressure (bar):            |                     |
| Valve/Cartridge Type:                | Not Applicable      |
| Flow Rates (L/min): 0.1 bar: N/A 0.5 |                     |
| TMV2 Approved: No                    | Approval No: N/A    |
| TMV3 Approved: No                    | Approval No: N/A    |
| WRAS Approved: No                    | Approval No: N/A    |
| Head Function:                       | Not Applicable      |
| Handset Function:                    | Not Applicable      |
| Body Jet Info:                       | Not Applicable      |
| Pipe Size:                           | Not Applicable      |
| Pipe Centres:                        | N/A                 |
| Colour/Finish:                       | Brushed Gun Metal   |
| Hose Included:                       | Yes                 |
| No. of Outlets:                      | N/A                 |
|                                      |                     |