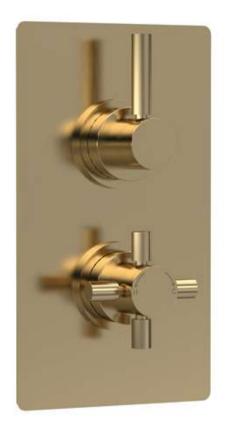

Sales Code: A8003V

**Description:** Tec Pura Twin Conc Therm Valve Rec Plate

| <b>Product Dimensions</b>                |                                    |
|------------------------------------------|------------------------------------|
| Length (mm):                             |                                    |
| Width (mm):                              | 120                                |
| Height (mm):                             | 215                                |
| Depth (mm):                              | 137                                |
| Nett Weight (kg):                        | 4.14                               |
| <b>Packaging Dimensions</b>              |                                    |
| Length (mm):                             | 250                                |
| Width (mm):                              | 240                                |
| Height (mm):                             | 110                                |
| Gross Weight (kg):                       | 4.14                               |
| Packaging Data                           |                                    |
| Box Colour:                              | White Cardboard Box                |
| Box Qty:                                 | 0                                  |
| Label Size:                              | 0 x 0                              |
| Label Colour:                            | White Label                        |
| Label Qty:                               | 0                                  |
| Outer Box Dimensions (If Applica         |                                    |
|                                          | abie)                              |
| Length (mm):                             | 205                                |
| Width (mm):                              | 285                                |
| Height (mm):                             | 390                                |
| Depth (mm):                              | 550                                |
| Gross Weight (kg):                       | 25                                 |
| Barcode:                                 | 5056462673905                      |
| Product Details                          |                                    |
| Country of Origin:                       | United Kingdom                     |
| Fitting Instruction:                     | No                                 |
| Product Material:                        | Brass/ABS                          |
| Mount Type:                              | Wall                               |
| Outlet Elbow Supplied:                   | No                                 |
| Easy Clean:                              | Not Applicable                     |
| Head Included:                           | No                                 |
| Handset Included:                        | No                                 |
| Body Jets Included:                      | Not Applicable                     |
| No of Body Jets:                         | Not Applicable                     |
| Operating Pressure (bar):                | 0.1                                |
| Valve/Cartridge Type:                    | 1/4 Turn Ceramic Disc              |
| Flow Rates (L/min): 0.1 bar: 5.5 0.5 bar | : 14 1 bar: 20 2 bar: 29 3 bar: 44 |
| **                                       | Approval No: N/A                   |
| TMV3 Approved: No                        | Approval No: N/A                   |
| WRAS Approved: Yes                       | Approval No: 2204707               |
| Head Function:                           | Not Applicable                     |
| Handset Function:                        | Not Applicable                     |
| Body Jet Info:                           | Not Applicable                     |
| Pipe Size:                               | 15 mm (1/2" Bsp)                   |
| Pipe Centres:                            | N/A                                |
| Colour/Finish:                           | Brushed Brass                      |
| Hose Included:                           | Not Applicable                     |
| No. of Outlets:                          | 1                                  |