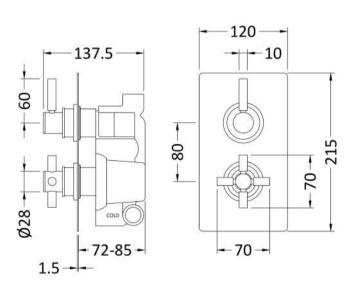

Sales Code: A8003V

**Description:** Tec Pura Twin Conc Therm Valve Rec Plate

| <b>Product Dimensions</b>                |                                    |
|------------------------------------------|------------------------------------|
| Length (mm):                             |                                    |
| Width (mm):                              | 120                                |
| Height (mm):                             | 215                                |
| Depth (mm):                              | 137                                |
| Nett Weight (kg):                        | 4.14                               |
| <b>Packaging Dimensions</b>              |                                    |
| Length (mm):                             | 250                                |
| Width (mm):                              | 240                                |
| Height (mm):                             | 110                                |
| Gross Weight (kg):                       | 4.14                               |
| Packaging Data                           |                                    |
| Box Colour:                              | White Cardboard Box                |
| Box Qty:                                 | 0                                  |
| Label Size:                              | 0 x 0                              |
| Label Colour:                            | White Label                        |
| Label Qty:                               | 0                                  |
| Outer Box Dimensions (If Applica         |                                    |
|                                          | abie)                              |
| Length (mm):                             | 205                                |
| Width (mm):                              | 285                                |
| Height (mm):                             | 390                                |
| Depth (mm):                              | 550                                |
| Gross Weight (kg):                       | 25                                 |
| Barcode:                                 | 5056462673905                      |
| Product Details                          |                                    |
| Country of Origin:                       | United Kingdom                     |
| Fitting Instruction:                     | No                                 |
| Product Material:                        | Brass/ABS                          |
| Mount Type:                              | Wall                               |
| Outlet Elbow Supplied:                   | No                                 |
| Easy Clean:                              | Not Applicable                     |
| Head Included:                           | No                                 |
| Handset Included:                        | No                                 |
| Body Jets Included:                      | Not Applicable                     |
| No of Body Jets:                         | Not Applicable                     |
| Operating Pressure (bar):                | 0.1                                |
| Valve/Cartridge Type:                    | 1/4 Turn Ceramic Disc              |
| Flow Rates (L/min): 0.1 bar: 5.5 0.5 bar | : 14 1 bar: 20 2 bar: 29 3 bar: 44 |
| **                                       | Approval No: N/A                   |
| TMV3 Approved: No                        | Approval No: N/A                   |
| WRAS Approved: Yes                       | Approval No: 2204707               |
| Head Function:                           | Not Applicable                     |
| Handset Function:                        | Not Applicable                     |
| Body Jet Info:                           | Not Applicable                     |
| Pipe Size:                               | 15 mm (1/2" Bsp)                   |
| Pipe Centres:                            | N/A                                |
| Colour/Finish:                           | Brushed Brass                      |
| Hose Included:                           | Not Applicable                     |
| No. of Outlets:                          | 1                                  |