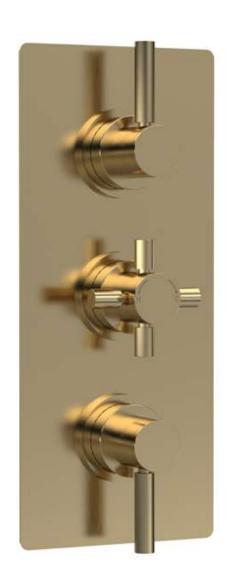

## TECHNICAL DATA SHEET

ROXOR

Sales Code: A8003

**Description:** Tec Pura Plus Triple Thermo Valve Recplt

| Product Dimensions               |                                       |      |
|----------------------------------|---------------------------------------|------|
| Length (mm):                     |                                       |      |
| Width (mm):                      | 80                                    |      |
| Height (mm):                     | 280                                   |      |
| Depth (mm):                      | 136                                   |      |
| Nett Weight (kg):                | 5.32                                  |      |
| Packaging Dimensions             |                                       |      |
| Length (mm):                     | 320                                   |      |
| Width (mm):                      | 250                                   |      |
| Height (mm):                     | 110                                   |      |
| Gross Weight (kg):               | 5.32                                  |      |
| Packaging Data                   |                                       |      |
| Box Colour:                      | White Cardboard Box                   |      |
| Box Qty:                         | 0                                     |      |
| Label Size:                      | 0 x 0                                 |      |
| Label Colour:                    | White Label                           |      |
| Label Qty:                       | 0                                     |      |
| Outer Box Dimensions (If A       | Applicable)                           |      |
| Length (mm):                     |                                       |      |
| Width (mm):                      | 260                                   |      |
| Height (mm):                     | 400                                   |      |
| Depth (mm):                      | 392                                   |      |
| Gross Weight (kg):               | 21                                    |      |
| Barcode:                         | 5056462673936                         |      |
| Product Details                  |                                       |      |
| Country of Origin:               | United Kingdom                        |      |
| Fitting Instruction:             | No                                    |      |
| Product Material:                | Brass/ABS                             |      |
| Mount Type:                      | Wall                                  |      |
| Outlet Elbow Supplied:           | No                                    |      |
| Easy Clean:                      | Not Applicable                        |      |
| Head Included:                   | No                                    |      |
| Handset Included:                | No                                    |      |
| Body Jets Included:              | Not Applicable                        |      |
| No of Body Jets:                 | Not Applicable                        |      |
| Operating Pressure (bar):        | 0.1                                   |      |
| Valve/Cartridge Type:            | 1/4 Turn Ceramic Disc                 |      |
| Flow Rates (L/min): 0.1 bar: 5.5 | 0.5 bar: 14 1 bar: 20 2 bar: 29 3 bar | : 44 |
| TMV2 Approved: No                | Approval No: N/A                      |      |
| TMV3 Approved: No                | Approval No: N/A                      |      |
| WRAS Approved: Yes               | Approval No: 2204707                  |      |
| Head Function:                   | Not Applicable                        |      |
| Handset Function:                | Not Applicable                        |      |
| Body Jet Info:                   | Not Applicable                        |      |
| Pipe Size:                       | 15 mm (1/2" Bsp)                      |      |
| Pipe Centres:                    | N/A                                   |      |
| Colour/Finish:                   | Brushed Brass                         |      |
| Hose Included:                   | Not Applicable                        |      |
| No. of Outlets:                  | 2                                     |      |
|                                  |                                       |      |