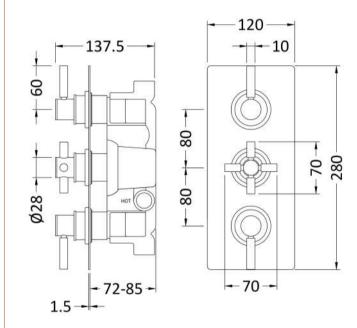

## TECHNICAL DATA SHEET

ROXOR

Sales Code: A8003

**Description:** Tec Pura Plus Triple Thermo Valve Recplt

| Product Dimensions               |                                       |      |
|----------------------------------|---------------------------------------|------|
| Length (mm):                     |                                       |      |
| Width (mm):                      | 80                                    |      |
| Height (mm):                     | 280                                   |      |
| Depth (mm):                      | 136                                   |      |
| Nett Weight (kg):                | 5.32                                  |      |
| Packaging Dimensions             |                                       |      |
| Length (mm):                     | 320                                   |      |
| Width (mm):                      | 250                                   |      |
| Height (mm):                     | 110                                   |      |
| Gross Weight (kg):               | 5.32                                  |      |
| Packaging Data                   |                                       |      |
| Box Colour:                      | White Cardboard Box                   |      |
| Box Qty:                         | 0                                     |      |
| Label Size:                      | 0 x 0                                 |      |
| Label Colour:                    | White Label                           |      |
| Label Qty:                       | 0                                     |      |
| Outer Box Dimensions (If A       | Applicable)                           |      |
| Length (mm):                     |                                       |      |
| Width (mm):                      | 260                                   |      |
| Height (mm):                     | 400                                   |      |
| Depth (mm):                      | 392                                   |      |
| Gross Weight (kg):               | 21                                    |      |
| Barcode:                         | 5056462673936                         |      |
| Product Details                  |                                       |      |
| Country of Origin:               | United Kingdom                        |      |
| Fitting Instruction:             | No                                    |      |
| Product Material:                | Brass/ABS                             |      |
| Mount Type:                      | Wall                                  |      |
| Outlet Elbow Supplied:           | No                                    |      |
| Easy Clean:                      | Not Applicable                        |      |
| Head Included:                   | No                                    |      |
| Handset Included:                | No                                    |      |
| Body Jets Included:              | Not Applicable                        |      |
| No of Body Jets:                 | Not Applicable                        |      |
| Operating Pressure (bar):        | 0.1                                   |      |
| Valve/Cartridge Type:            | 1/4 Turn Ceramic Disc                 |      |
| Flow Rates (L/min): 0.1 bar: 5.5 | 0.5 bar: 14 1 bar: 20 2 bar: 29 3 bar | : 44 |
| TMV2 Approved: No                | Approval No: N/A                      |      |
| TMV3 Approved: No                | Approval No: N/A                      |      |
| WRAS Approved: Yes               | Approval No: 2204707                  |      |
| Head Function:                   | Not Applicable                        |      |
| Handset Function:                | Not Applicable                        |      |
| Body Jet Info:                   | Not Applicable                        |      |
| Pipe Size:                       | 15 mm (1/2" Bsp)                      |      |
| Pipe Centres:                    | N/A                                   |      |
| Colour/Finish:                   | Brushed Brass                         |      |
| Hose Included:                   | Not Applicable                        |      |
| No. of Outlets:                  | 2                                     |      |
|                                  |                                       |      |