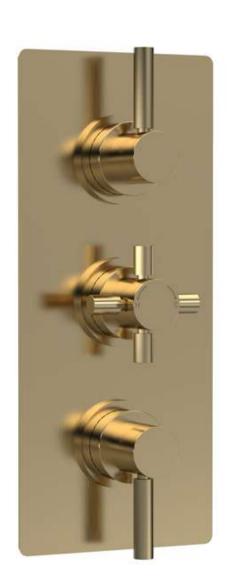

Sales Code: A8023 Descri

**Description:** Tec Pura Plus Triple Thermo Valve Div

| <b>Product Dimensions</b>                |                                    |
|------------------------------------------|------------------------------------|
| Length (mm):                             |                                    |
| Width (mm):                              | 80                                 |
| Height (mm):                             | 280                                |
| Depth (mm):                              | 136                                |
| Nett Weight (kg):                        | 5.77                               |
| Packaging Dimensions                     |                                    |
| Length (mm):                             | 350                                |
| Width (mm):                              | 255                                |
| Height (mm):                             | 110                                |
| Gross Weight (kg):                       | 5.77                               |
| Packaging Data                           |                                    |
| Box Colour:                              | White Cardboard Box                |
| Box Qty:                                 | 0                                  |
| Label Size:                              | 0 x 0                              |
| Label Colour:                            | White Label                        |
| Label Qty:                               | 0                                  |
| <b>Outer Box Dimensions (If Applica</b>  | able)                              |
| Length (mm):                             |                                    |
| Width (mm):                              | 520                                |
| Height (mm):                             | 420                                |
| Depth (mm):                              | 330                                |
| Gross Weight (kg):                       | 23                                 |
| Barcode:                                 | 5056462673943                      |
| Product Details                          |                                    |
| Country of Origin:                       | United Kingdom                     |
| Fitting Instruction:                     | No                                 |
| Product Material:                        | Brass/ABS                          |
| Mount Type:                              | Wall                               |
| Outlet Elbow Supplied:                   | No                                 |
| Easy Clean:                              | Not Applicable                     |
| Head Included:                           | No                                 |
| Handset Included:                        | No                                 |
| Body Jets Included:                      | No                                 |
| No of Body Jets:                         | Not Applicable                     |
| Operating Pressure (bar):                | 0.5                                |
| Valve/Cartridge Type:                    | 1/4 Turn Ceramic Disc              |
| Flow Rates (L/min): 0.1 bar: N/A 0.5 bar | : 13 1 bar: 17 2 bar: 24 3 bar: 27 |
| TMV2 Approved: No                        | Approval No: N/A                   |
| TMV3 Approved: No                        | Approval No: N/A                   |
| WRAS Approved: No                        | Approval No: N/A                   |
| Head Function:                           | Not Applicable                     |
| Handset Function:                        | Not Applicable                     |
| Body Jet Info:                           | Not Applicable                     |
| Pipe Size:                               | 15 mm & 22 mm                      |
| Pipe Centres:                            | N/A                                |
| Colour/Finish:                           | Brushed Brass                      |
| Hose Included:                           | Not Applicable                     |
| No. of Outlets:                          | 3                                  |