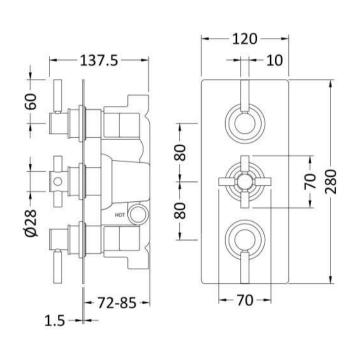

Sales Code: A8023 Descri

**Description:** Tec Pura Plus Triple Thermo Valve Div

| <b>Product Dimensions</b>                |                                    |
|------------------------------------------|------------------------------------|
| Length (mm):                             |                                    |
| Width (mm):                              | 80                                 |
| Height (mm):                             | 280                                |
| Depth (mm):                              | 136                                |
| Nett Weight (kg):                        | 5.77                               |
| Packaging Dimensions                     |                                    |
| Length (mm):                             | 350                                |
| Width (mm):                              | 255                                |
| Height (mm):                             | 110                                |
| Gross Weight (kg):                       | 5.77                               |
| Packaging Data                           |                                    |
| Box Colour:                              | White Cardboard Box                |
| Box Qty:                                 | 0                                  |
| Label Size:                              | 0 x 0                              |
| Label Colour:                            | White Label                        |
| Label Qty:                               | 0                                  |
| <b>Outer Box Dimensions (If Applica</b>  | able)                              |
| Length (mm):                             |                                    |
| Width (mm):                              | 520                                |
| Height (mm):                             | 420                                |
| Depth (mm):                              | 330                                |
| Gross Weight (kg):                       | 23                                 |
| Barcode:                                 | 5056462673943                      |
| Product Details                          |                                    |
| Country of Origin:                       | United Kingdom                     |
| Fitting Instruction:                     | No                                 |
| Product Material:                        | Brass/ABS                          |
| Mount Type:                              | Wall                               |
| Outlet Elbow Supplied:                   | No                                 |
| Easy Clean:                              | Not Applicable                     |
| Head Included:                           | No                                 |
| Handset Included:                        | No                                 |
| Body Jets Included:                      | No                                 |
| No of Body Jets:                         | Not Applicable                     |
| Operating Pressure (bar):                | 0.5                                |
| Valve/Cartridge Type:                    | 1/4 Turn Ceramic Disc              |
| Flow Rates (L/min): 0.1 bar: N/A 0.5 bar | : 13 1 bar: 17 2 bar: 24 3 bar: 27 |
| TMV2 Approved: No                        | Approval No: N/A                   |
| TMV3 Approved: No                        | Approval No: N/A                   |
| WRAS Approved: No                        | Approval No: N/A                   |
| Head Function:                           | Not Applicable                     |
| Handset Function:                        | Not Applicable                     |
| Body Jet Info:                           | Not Applicable                     |
| Pipe Size:                               | 15 mm & 22 mm                      |
| Pipe Centres:                            | N/A                                |
| Colour/Finish:                           | Brushed Brass                      |
| Hose Included:                           | Not Applicable                     |
| No. of Outlets:                          | 3                                  |