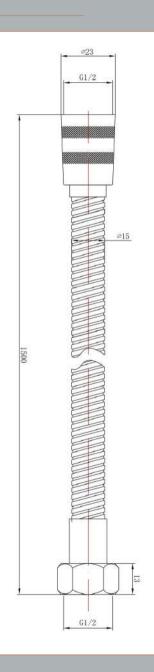

Sales Code: A891 Description: 1.5M Shower Flex

| <b>Product Dimensions</b>                |                     |
|------------------------------------------|---------------------|
| Length (mm):                             |                     |
| Width (mm):                              | 15                  |
| Height (mm):                             | 1500                |
| Depth (mm):                              | 15                  |
| Nett Weight (kg):                        | 0.27                |
| Packaging Dimensions                     |                     |
| Length (mm):                             | 1500                |
| Width (mm):                              | 23                  |
| Height (mm):                             | 23                  |
|                                          | 0.27                |
| Gross Weight (kg):                       | 0.21                |
| Packaging Data                           |                     |
| Box Colour:                              | White Cardboard Box |
| Box Qty:                                 | 0                   |
| Label Size:                              | 0 x 0               |
| Label Colour:                            | White Label         |
| Label Qty:                               | 0                   |
| <b>Outer Box Dimensions (If Applica</b>  | able)               |
| Length (mm):                             |                     |
| Width (mm):                              |                     |
| Height (mm):                             |                     |
| Depth (mm):                              |                     |
| Gross Weight (kg):                       | 19                  |
| Barcode:                                 | 5056462601472       |
| Product Details                          |                     |
| Country of Origin:                       | China               |
| Fitting Instruction:                     | No                  |
| Product Material:                        | Brass               |
| Mount Type:                              | Not Applicable      |
| Outlet Elbow Supplied:                   | Not Applicable      |
| Easy Clean:                              | Not Applicable      |
| Head Included:                           | No                  |
| Handset Included:                        | Not Applicable      |
| Body Jets Included:                      | Not Applicable      |
| No of Body Jets:                         | Not Applicable      |
| Operating Pressure (bar):                | Тостррисции         |
| Valve/Cartridge Type:                    | Not Applicable      |
| Flow Rates (L/min): 0.1 bar: N/A 0.5 bar |                     |
|                                          | Approval No: N/A    |
| **                                       | Approval No: N/A    |
|                                          | Approval No: N/A    |
| Head Function:                           | Not Applicable      |
| Handset Function:                        | Not Applicable      |
| Body Jet Info:                           | Not Applicable      |
| Pipe Size:                               | Not Applicable      |
| Pipe Centres:                            | N/A                 |
| Colour/Finish:                           | Brushed Brass       |
| Hose Included:                           | Yes                 |
| No. of Outlets:                          | N/A                 |
| 110. 01 Oddiets.                         |                     |