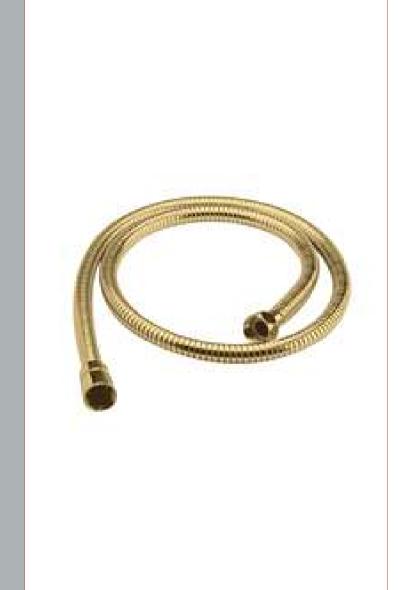

Sales Code: A891 Description: 1.5M Shower Flex

| <b>Product Dimensions</b>                |                     |
|------------------------------------------|---------------------|
| Length (mm):                             |                     |
| Width (mm):                              | 15                  |
| Height (mm):                             | 1500                |
| Depth (mm):                              | 15                  |
| Nett Weight (kg):                        | 0.27                |
| Packaging Dimensions                     |                     |
| Length (mm):                             | 1500                |
| Width (mm):                              | 23                  |
| Height (mm):                             | 23                  |
|                                          | 0.27                |
| Gross Weight (kg):                       | 0.21                |
| Packaging Data                           |                     |
| Box Colour:                              | White Cardboard Box |
| Box Qty:                                 | 0                   |
| Label Size:                              | 0 x 0               |
| Label Colour:                            | White Label         |
| Label Qty:                               | 0                   |
| <b>Outer Box Dimensions (If Applica</b>  | able)               |
| Length (mm):                             |                     |
| Width (mm):                              |                     |
| Height (mm):                             |                     |
| Depth (mm):                              |                     |
| Gross Weight (kg):                       | 19                  |
| Barcode:                                 | 5056462601472       |
| Product Details                          |                     |
| Country of Origin:                       | China               |
| Fitting Instruction:                     | No                  |
| Product Material:                        | Brass               |
| Mount Type:                              | Not Applicable      |
| Outlet Elbow Supplied:                   | Not Applicable      |
| Easy Clean:                              | Not Applicable      |
| Head Included:                           | No                  |
| Handset Included:                        | Not Applicable      |
| Body Jets Included:                      | Not Applicable      |
| No of Body Jets:                         | Not Applicable      |
| Operating Pressure (bar):                | Тостррисции         |
| Valve/Cartridge Type:                    | Not Applicable      |
| Flow Rates (L/min): 0.1 bar: N/A 0.5 bar |                     |
|                                          | Approval No: N/A    |
| **                                       | Approval No: N/A    |
|                                          | Approval No: N/A    |
| Head Function:                           | Not Applicable      |
| Handset Function:                        | Not Applicable      |
| Body Jet Info:                           | Not Applicable      |
| Pipe Size:                               | Not Applicable      |
| Pipe Centres:                            | N/A                 |
| Colour/Finish:                           | Brushed Brass       |
| Hose Included:                           | Yes                 |
| No. of Outlets:                          | N/A                 |
| 110. 01 Oddiets.                         |                     |