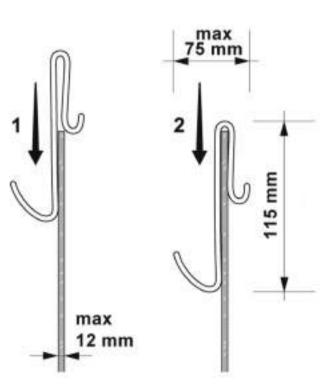

Sales Code: ACC003 Description: Enclosure Hook (Frameless)

| <b>Product Dimensions</b>       |                     |
|---------------------------------|---------------------|
| Height (mm):                    | 115                 |
| Width (mm):                     |                     |
| Depth (mm):                     | 75                  |
| Nett Weight (kg):               | 0.06                |
| <b>Packaging Dimensions</b>     |                     |
| Height (mm):                    | 80                  |
| Width (mm):                     | 150                 |
| Length (mm):                    | 40                  |
| Gross Weight (kg):              | 0.06                |
| Packaging Data                  |                     |
| Box Colour:                     | White Cardboard Box |
| Box Qty:                        | 1                   |
| Label Size:                     | 100 x 50            |
| Label Colour:                   | White Label         |
| Label Qty:                      | 2                   |
| <b>Outer Box Dimensions (If</b> | Applicable)         |
| Height (mm):                    |                     |
| Width (mm):                     |                     |
| Depth (mm):                     |                     |
| Length (mm):                    |                     |
| Gross Weight (kg):              |                     |
| Barcode:                        | 5055369029815       |
| <b>Product Details</b>          |                     |
| Country of Origin:              | Italy               |
| Fitting Instruction:            | No                  |
| CE Approval:                    | N/A                 |
| Profile Material:               |                     |
| Profile Finish:                 | Not Applicable      |
| Adjustments (mm):               | N/A                 |
| Entry Width (mm):               | N/A                 |
| Swing In Dim (mm):              | N/A                 |
| Swing Out Dim (mm):             | N/A                 |
| Radius (mm):                    | Not Applicable      |
| Glass Thickness (mm):           |                     |
| Easy Fit:                       | Not Applicable      |
| Easy Clean:                     | Not Applicable      |
| Handle Style:                   | Not Applicable      |
| Handle Material:                | Not Applicable      |
| Enclosure Design:               | Not Applicable      |
| Wheel Type:                     | Not Applicable      |
| Support Bar Included:           |                     |