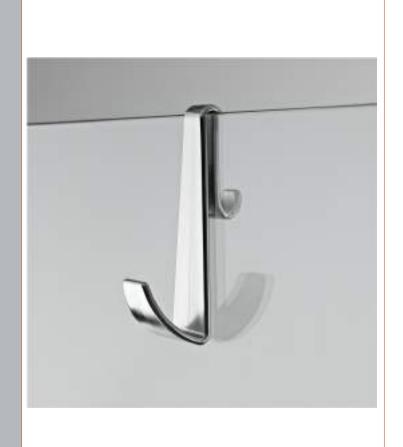

Sales Code: ACC003 Description: Enclosure Hook (Frameless)

| <b>Product Dimensions</b>       |                     |
|---------------------------------|---------------------|
| Height (mm):                    | 115                 |
| Width (mm):                     |                     |
| Depth (mm):                     | 75                  |
| Nett Weight (kg):               | 0.06                |
| <b>Packaging Dimensions</b>     |                     |
| Height (mm):                    | 80                  |
| Width (mm):                     | 150                 |
| Length (mm):                    | 40                  |
| Gross Weight (kg):              | 0.06                |
| Packaging Data                  |                     |
| Box Colour:                     | White Cardboard Box |
| Box Qty:                        | 1                   |
| Label Size:                     | 100 x 50            |
| Label Colour:                   | White Label         |
| Label Qty:                      | 2                   |
| <b>Outer Box Dimensions (If</b> | Applicable)         |
| Height (mm):                    |                     |
| Width (mm):                     |                     |
| Depth (mm):                     |                     |
| Length (mm):                    |                     |
| Gross Weight (kg):              |                     |
| Barcode:                        | 5055369029815       |
| <b>Product Details</b>          |                     |
| Country of Origin:              | Italy               |
| Fitting Instruction:            | No                  |
| CE Approval:                    | N/A                 |
| Profile Material:               |                     |
| Profile Finish:                 | Not Applicable      |
| Adjustments (mm):               | N/A                 |
| Entry Width (mm):               | N/A                 |
| Swing In Dim (mm):              | N/A                 |
| Swing Out Dim (mm):             | N/A                 |
| Radius (mm):                    | Not Applicable      |
| Glass Thickness (mm):           |                     |
| Easy Fit:                       | Not Applicable      |
| Easy Clean:                     | Not Applicable      |
| Handle Style:                   | Not Applicable      |
| Handle Material:                | Not Applicable      |
| Enclosure Design:               | Not Applicable      |
| Wheel Type:                     | Not Applicable      |
| Support Bar Included:           |                     |