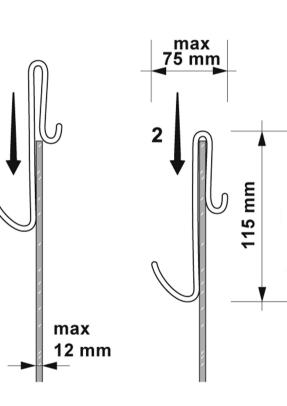

ROXOR

Sales Code: ACC006

**Description:** Enclosure Hook (Frameless)

1

| Product Dimensions      |                     |
|-------------------------|---------------------|
| Height (mm):            | 160                 |
| Width (mm):             | 40                  |
| Depth (mm):             | 81                  |
| Nett Weight (kg):       | 0.05                |
| Packaging Dimensions    |                     |
| Height (mm):            | 80                  |
| Width (mm):             | 150                 |
| Length (mm):            | 40                  |
| Gross Weight (kg):      | 0.05                |
| Packaging Data          |                     |
| Box Colour:             | White Cardboard Box |
| Box Qty:                | 1                   |
| Label Size:             | 100 x 50            |
| Label Colour:           | White Label         |
| Label Qty:              | 2                   |
| Outer Box Dimensions (I | f Applicable)       |
| Height (mm):            | 140                 |
| Width (mm):             | 250                 |
| Depth (mm):             |                     |
| Length (mm):            |                     |
| Gross Weight (kg):      |                     |
| Barcode:                | 5056462601236       |
| Product Details         |                     |
| Country of Origin:      | Italy               |
| Fitting Instruction:    | No                  |
| CE Approval:            | N/A                 |
| Profile Material:       |                     |
| Profile Finish:         | Not Applicable      |
| Adjustments (mm):       | N/A                 |
| Entry Width (mm):       | N/A                 |
| Swing In Dim (mm):      | N/A                 |
| Swing Out Dim (mm):     | N/A                 |
| Radius (mm):            | Not Applicable      |
| Glass Thickness (mm):   |                     |
| Easy Fit:               | Not Applicable      |
| Easy Clean:             | Not Applicable      |
| Handle Style:           | Not Applicable      |
| Handle Material:        | Not Applicable      |
| Enclosure Design:       | Not Applicable      |
| Wheel Type:             | Not Applicable      |
| Support Bar Included:   |                     |
| Extras:                 | None                |
|                         |                     |