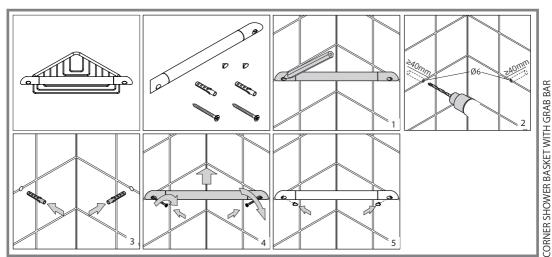

## Installation Guideline

- Using a suitable drill bit, drill holes in the marked positions to a suitable depth. If drilling through tile, use a ceramic drill bit.
- Insert wall plugs level with the surface of the wall. If fitting to a tiled surface, wall plugs should be inserted below the tile surface to avoid cracking. NB. For plasterboard walls, specialist fixings should be purchased, available from any DIY or hardware store.
- Fig.6 Ensure the retaining grub screw is installed securely.