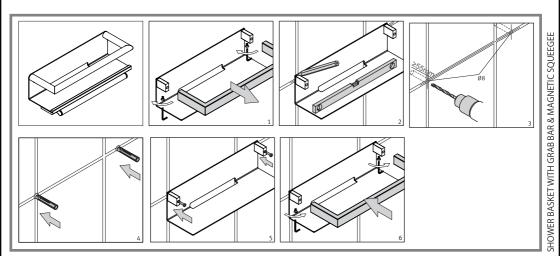

## Installation Guideline

- Using a suitable drill bit, drill holes in the marked positions to a suitable depth. If drilling through tile, use a ceramic drill bit.
- Insert wall plugs level with the surface of the wall. If fitting to a tiled surface, wall plugs should be inserted below the tile surface to avoid cracking. NB. For plasterboard walls, specialist fixings should be purchased, available from any DIY or hardware store.
- Fig.6 Ensure the retaining grub screw is installed securely.