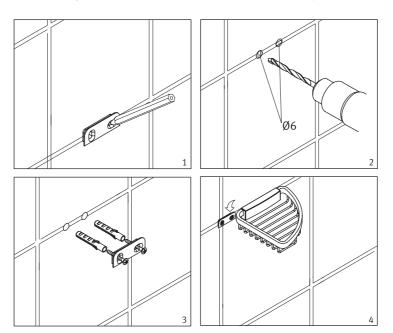

## **Installation Guideline**

- Using a suitable drill bit, drill holes in the marked positions to a suitable depth. If drilling through tile, use a ceramic drill bit.
- Insert wall plugs level with the surface of the wall. If fitting to a tiled surface, wall plugs should be inserted below the tile surface to avoid cracking. NB. For plasterboard walls, specialist fixings should be purchased, available from any DIY or hardware store.