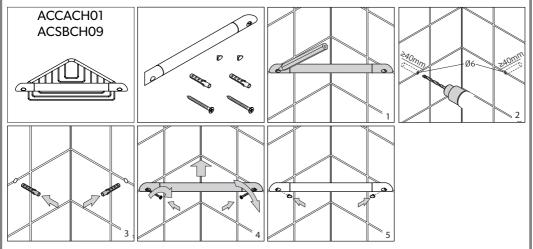

## **Installation Guideline**

- Using a suitable drill bit, drill holes in the marked positions to a suitable depth. If drilling through tile, use a ceramic drill bit.
- Insert wall plugs level with the surface of the wall. If fitting to a tiled surface, wall plugs should be inserted below the tile surface to avoid cracking. NB. For plasterboard walls, specialist fixings should be purchased, available from any DIY or hardware store.
- Fig.6 Ensure the retaining grub screw is installed securely.