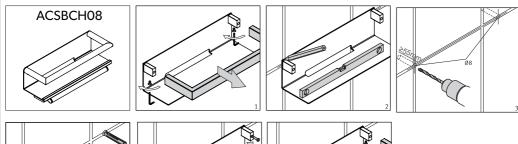

## **Installation Guideline**

- Using a suitable drill bit, drill holes in the marked positions to a suitable depth. If drilling through tile, use a ceramic drill bit.
- Insert wall plugs level with the surface of the wall. If fitting to a tiled surface, wall plugs should be inserted below the tile surface to avoid cracking. NB. For plasterboard walls, specialist fixings should be purchased, available from any DIY or hardware store.
- Fig.6 Ensure the retaining grub screw is installed securely.