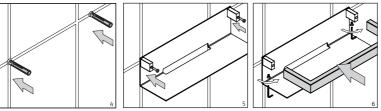

## **Installation Guideline**

- Using a suitable drill bit, drill holes in the marked positions to a suitable depth. If drilling through tile, use a ceramic drill bit.
- Insert wall plugs level with the surface of the wall. If fitting to a tiled surface, wall plugs should be inserted below the tile surface to avoid cracking. NB. For plasterboard walls, specialist fixings should be purchased, available from any DIY or hardware store.
- Fig.6 Ensure the retaining grub screw is installed securely.