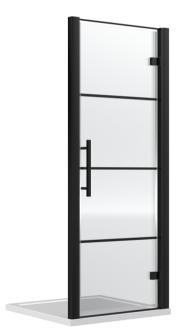

ROXOR

Sales Code: ADHD80-E8

**Description:** Hinged Shower Door 800mm

| Product Dimensions       |                               |
|--------------------------|-------------------------------|
| Height (mm):             | 1900                          |
| Width (mm):              | 790                           |
| Depth (mm):              | 44                            |
| Nett Weight (kg):        | 33                            |
| Packaging Dimensions     |                               |
| Height (mm):             | 1960                          |
| Width (mm):              | 830                           |
| Length (mm):             | 1960                          |
| Gross Weight (kg):       | 34.4                          |
| Packaging Data           |                               |
| Box Colour:              | Brown Cardboard Box - Printed |
| Box Qty:                 | 1                             |
| Label Size:              | 100 x 50                      |
| Label Colour:            | Not Applicable                |
| Label Qty:               | 0                             |
| Outer Box Dimensions (If | f Applicable)                 |
| Height (mm):             |                               |
| Width (mm):              |                               |
| Depth (mm):              |                               |
| Length (mm):             |                               |
| Gross Weight (kg):       |                               |
| Barcode:                 | 5056462625539                 |
| Product Details          |                               |
| Country of Origin:       | China                         |
| Fitting Instruction:     | No                            |
| CE & UKCA:               | Yes                           |
| Profile Material:        | Aluminium                     |
| Profile Finish:          | Matt Black                    |
| Adjustments (mm):        | 740mm -800mm                  |
| Entry Width (mm):        | 620mm                         |
| Swing In Dim (mm):       | N/A                           |
| Swing Out Dim (mm):      | 620mm                         |
| Radius (mm):             | Not Applicable                |
| Glass Thickness (mm):    | 8                             |
| Easy Fit:                | No                            |
| Easy Clean:              | No                            |
| Handle Style:            | Square T Shape Handle         |
| Handle Material:         | Metal                         |
| Enclosure Design:        | Semi-Frameless                |
| Wheel Type:              | Not Applicable                |
| Support Bar Included:    | Support Bar Not Included      |
| Extras:                  | Screw Cover Strip             |