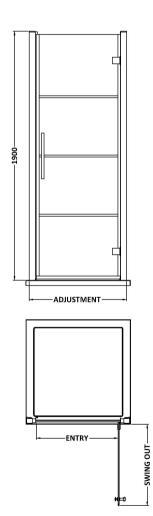

ROXOR

Sales Code: ADHD80-E8

**Description:** Hinged Shower Door 800mm

| Product Dimensions       |                               |
|--------------------------|-------------------------------|
| Height (mm):             | 1900                          |
| Width (mm):              | 790                           |
| Depth (mm):              | 44                            |
| Nett Weight (kg):        | 33                            |
| Packaging Dimensions     |                               |
| Height (mm):             | 1960                          |
| Width (mm):              | 830                           |
| Length (mm):             | 1960                          |
| Gross Weight (kg):       | 34.4                          |
| Packaging Data           |                               |
| Box Colour:              | Brown Cardboard Box - Printed |
| Box Qty:                 | 1                             |
| Label Size:              | 100 x 50                      |
| Label Colour:            | Not Applicable                |
| Label Qty:               | 0                             |
| Outer Box Dimensions (If | f Applicable)                 |
| Height (mm):             |                               |
| Width (mm):              |                               |
| Depth (mm):              |                               |
| Length (mm):             |                               |
| Gross Weight (kg):       |                               |
| Barcode:                 | 5056462625539                 |
| Product Details          |                               |
| Country of Origin:       | China                         |
| Fitting Instruction:     | No                            |
| CE & UKCA:               | Yes                           |
| Profile Material:        | Aluminium                     |
| Profile Finish:          | Matt Black                    |
| Adjustments (mm):        | 740mm -800mm                  |
| Entry Width (mm):        | 620mm                         |
| Swing In Dim (mm):       | N/A                           |
| Swing Out Dim (mm):      | 620mm                         |
| Radius (mm):             | Not Applicable                |
| Glass Thickness (mm):    | 8                             |
| Easy Fit:                | No                            |
| Easy Clean:              | No                            |
| Handle Style:            | Square T Shape Handle         |
| Handle Material:         | Metal                         |
| Enclosure Design:        | Semi-Frameless                |
| Wheel Type:              | Not Applicable                |
| Support Bar Included:    | Support Bar Not Included      |
| Extras:                  | Screw Cover Strip             |