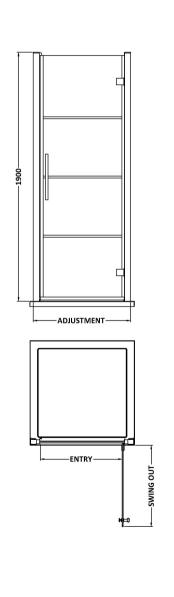

Sales Code: ADHD90-E8 Description: Hinged Shower Door 900mm

| Product Dimensions                   |                               |
|--------------------------------------|-------------------------------|
| Height (mm):                         | 1900                          |
| Width (mm):                          | 890                           |
| Depth (mm):                          | 44                            |
| Nett Weight (kg):                    | 36                            |
| Packaging Dimensions                 |                               |
| Height (mm):                         | 1960                          |
| Width (mm):                          | 930                           |
| Length (mm):                         | 1960                          |
| Gross Weight (kg):                   | 37.8                          |
| Packaging Data                       |                               |
| Box Colour:                          | Brown Cardboard Box - Printed |
| Box Qty:                             | 1                             |
| Label Size:                          | 100 x 50                      |
| Label Colour:                        | Not Applicable                |
| Label Qty:                           | 0                             |
| Outer Box Dimensions (If Applicable) |                               |
| Height (mm):                         |                               |
| Width (mm):                          |                               |
| Depth (mm):                          |                               |
| Length (mm):                         |                               |
| Gross Weight (kg):                   |                               |
| Barcode:                             | 5056462625546                 |
| <b>Product Details</b>               |                               |
| Country of Origin:                   | China                         |
| Fitting Instruction:                 | No                            |
| CE & UKCA:                           | Yes                           |
| Profile Material:                    | Aluminium                     |
| Profile Finish:                      | Matt Black                    |
| Adjustments (mm):                    | 840mm -900mm                  |
| Entry Width (mm):                    | 720mm                         |
| Swing In Dim (mm):                   | N/A                           |
| Swing Out Dim (mm):                  | 720mm                         |
| Radius (mm):                         | Not Applicable                |
| Glass Thickness (mm):                | 8                             |
| Easy Fit:                            | No                            |
| Easy Clean:                          | No                            |
| Handle Style:                        | Square T Shape Handle         |
| Handle Material:                     | Metal                         |
| Enclosure Design:                    | Semi-Frameless                |
| Wheel Type:                          | Not Applicable                |
| Support Bar Included:                | Support Bar Not Included      |
| Extras:                              | Screw Cover Strip             |