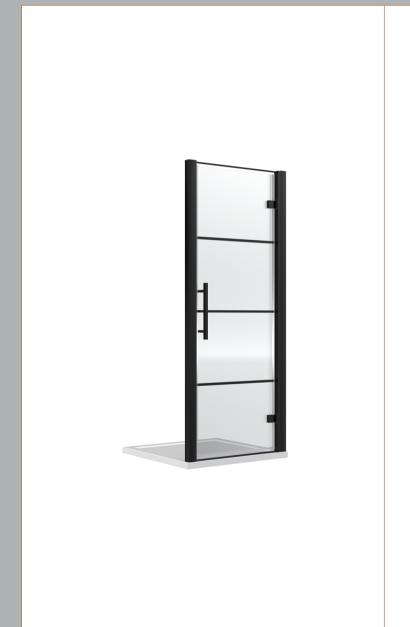

Sales Code: ADHD90-E8 Description: Hinged Shower Door 900mm

| Product Dimensions                   |                               |
|--------------------------------------|-------------------------------|
| Height (mm):                         | 1900                          |
| Width (mm):                          | 890                           |
| Depth (mm):                          | 44                            |
| Nett Weight (kg):                    | 36                            |
| Packaging Dimensions                 |                               |
| Height (mm):                         | 1960                          |
| Width (mm):                          | 930                           |
| Length (mm):                         | 1960                          |
| Gross Weight (kg):                   | 37.8                          |
| Packaging Data                       |                               |
| Box Colour:                          | Brown Cardboard Box - Printed |
| Box Qty:                             | 1                             |
| Label Size:                          | 100 x 50                      |
| Label Colour:                        | Not Applicable                |
| Label Qty:                           | 0                             |
| Outer Box Dimensions (If Applicable) |                               |
| Height (mm):                         |                               |
| Width (mm):                          |                               |
| Depth (mm):                          |                               |
| Length (mm):                         |                               |
| Gross Weight (kg):                   |                               |
| Barcode:                             | 5056462625546                 |
| <b>Product Details</b>               |                               |
| Country of Origin:                   | China                         |
| Fitting Instruction:                 | No                            |
| CE & UKCA:                           | Yes                           |
| Profile Material:                    | Aluminium                     |
| Profile Finish:                      | Matt Black                    |
| Adjustments (mm):                    | 840mm -900mm                  |
| Entry Width (mm):                    | 720mm                         |
| Swing In Dim (mm):                   | N/A                           |
| Swing Out Dim (mm):                  | 720mm                         |
| Radius (mm):                         | Not Applicable                |
| Glass Thickness (mm):                | 8                             |
| Easy Fit:                            | No                            |
| Easy Clean:                          | No                            |
| Handle Style:                        | Square T Shape Handle         |
| Handle Material:                     | Metal                         |
| Enclosure Design:                    | Semi-Frameless                |
| Wheel Type:                          | Not Applicable                |
| Support Bar Included:                | Support Bar Not Included      |
| Extras:                              | Screw Cover Strip             |