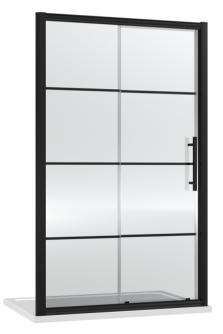

## ENCLOSURES

Sales Code: ADSL12-E8

**Description:** Sliding Shower Door 1200mm

| Product Dimensions       |                               |
|--------------------------|-------------------------------|
| Height (mm):             | 1900                          |
| Width (mm):              | 1190                          |
| Depth (mm):              | 44                            |
| Nett Weight (kg):        | 49                            |
| Packaging Dimensions     |                               |
| Height (mm):             | 1960                          |
| Width (mm):              | 830                           |
| Length (mm):             | 1960                          |
| Gross Weight (kg):       | 50.2                          |
| Packaging Data           |                               |
| Box Colour:              | Brown Cardboard Box - Printed |
| Box Qty:                 | 1                             |
| Label Size:              | 100 x 50                      |
| Label Colour:            | Not Applicable                |
| Label Qty:               | 0                             |
| Outer Box Dimensions (If | f Applicable)                 |
| Height (mm):             | ** /                          |
| Width (mm):              |                               |
| Depth (mm):              |                               |
| Length (mm):             |                               |
| Gross Weight (kg):       |                               |
| Barcode:                 | 5056462625515                 |
| Product Details          |                               |
| Country of Origin:       | China                         |
| Fitting Instruction:     | No                            |
| CE & UKCA:               | Yes                           |
| Profile Material:        | Aluminium                     |
| Profile Finish:          | Matt Black                    |
| Adjustments (mm):        | 1140-1190mm                   |
| Entry Width (mm):        | 480mm                         |
| Swing In Dim (mm):       | N/A                           |
| Swing Out Dim (mm):      | N/A                           |
| Radius (mm):             | Not Applicable                |
| Glass Thickness (mm):    | 8                             |
| Easy Fit:                | Yes                           |
| Easy Clean:              | No                            |
| Handle Style:            | Square T Shape Handle         |
| Handle Material:         | Metal                         |
| Enclosure Design:        | Framed                        |
| Wheel Type:              | Dual, Quick Release           |
| Support Bar Included:    | Support Bar Not Included      |
| Extras:                  | Screw Cover Strip             |