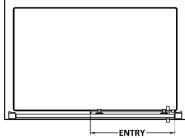

## ENCLOSURES

Sales Code: ADSL12-E8

**Description:** Sliding Shower Door 1200mm

| Product Dimensions       |                               |
|--------------------------|-------------------------------|
| Height (mm):             | 1900                          |
| Width (mm):              | 1190                          |
| Depth (mm):              | 44                            |
| Nett Weight (kg):        | 49                            |
| Packaging Dimensions     |                               |
| Height (mm):             | 1960                          |
| Width (mm):              | 830                           |
| Length (mm):             | 1960                          |
| Gross Weight (kg):       | 50.2                          |
| Packaging Data           |                               |
| Box Colour:              | Brown Cardboard Box - Printed |
| Box Qty:                 | 1                             |
| Label Size:              | 100 x 50                      |
| Label Colour:            | Not Applicable                |
| Label Qty:               | 0                             |
| Outer Box Dimensions (If | f Applicable)                 |
| Height (mm):             | ** /                          |
| Width (mm):              |                               |
| Depth (mm):              |                               |
| Length (mm):             |                               |
| Gross Weight (kg):       |                               |
| Barcode:                 | 5056462625515                 |
| Product Details          |                               |
| Country of Origin:       | China                         |
| Fitting Instruction:     | No                            |
| CE & UKCA:               | Yes                           |
| Profile Material:        | Aluminium                     |
| Profile Finish:          | Matt Black                    |
| Adjustments (mm):        | 1140-1190mm                   |
| Entry Width (mm):        | 480mm                         |
| Swing In Dim (mm):       | N/A                           |
| Swing Out Dim (mm):      | N/A                           |
| Radius (mm):             | Not Applicable                |
| Glass Thickness (mm):    | 8                             |
| Easy Fit:                | Yes                           |
| Easy Clean:              | No                            |
| Handle Style:            | Square T Shape Handle         |
| Handle Material:         | Metal                         |
| Enclosure Design:        | Framed                        |
| Wheel Type:              | Dual, Quick Release           |
| Support Bar Included:    | Support Bar Not Included      |
| Extras:                  | Screw Cover Strip             |