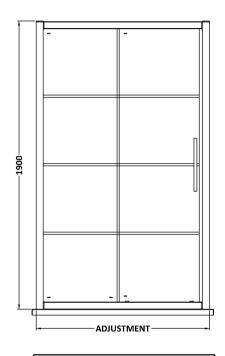

## ENCLOSURES

Sales Code: ADSL12-E8

**Description:** Sliding Shower Door 1200mm

| Product Dimensions       |                               |
|--------------------------|-------------------------------|
| Height (mm):             | 1900                          |
| Width (mm):              | 1190                          |
| Depth (mm):              | 44                            |
| Nett Weight (kg):        | 49                            |
| Packaging Dimensions     |                               |
| Height (mm):             | 1960                          |
| Width (mm):              | 830                           |
| Length (mm):             | 1960                          |
| Gross Weight (kg):       | 50.2                          |
| Packaging Data           |                               |
| Box Colour:              | Brown Cardboard Box - Printed |
| Box Qty:                 | 1                             |
| Label Size:              | 100 x 50                      |
| Label Colour:            | Not Applicable                |
| Label Qty:               | 0                             |
| Outer Box Dimensions (If | f Applicable)                 |
| Height (mm):             | ** /                          |
| Width (mm):              |                               |
| Depth (mm):              |                               |
| Length (mm):             |                               |
| Gross Weight (kg):       |                               |
| Barcode:                 | 5056462625515                 |
| Product Details          |                               |
| Country of Origin:       | China                         |
| Fitting Instruction:     | No                            |
| CE & UKCA:               | Yes                           |
| Profile Material:        | Aluminium                     |
| Profile Finish:          | Matt Black                    |
| Adjustments (mm):        | 1140-1190mm                   |
| Entry Width (mm):        | 480mm                         |
| Swing In Dim (mm):       | N/A                           |
| Swing Out Dim (mm):      | N/A                           |
| Radius (mm):             | Not Applicable                |
| Glass Thickness (mm):    | 8                             |
| Easy Fit:                | Yes                           |
| Easy Clean:              | No                            |
| Handle Style:            | Square T Shape Handle         |
| Handle Material:         | Metal                         |
| Enclosure Design:        | Framed                        |
| Wheel Type:              | Dual, Quick Release           |
| Support Bar Included:    | Support Bar Not Included      |
| Extras:                  | Screw Cover Strip             |