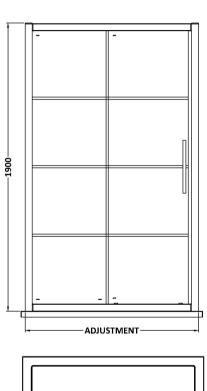

Sales Code: ADSL14-E8 Description: Sliding Shower Door 1400mm

| <b>Product Dimensions</b> |                               |
|---------------------------|-------------------------------|
| Height (mm):              | 1900                          |
| Width (mm):               | 1390                          |
| Depth (mm):               | 44                            |
| Nett Weight (kg):         | 57                            |
| Packaging Dimensions      |                               |
| Height (mm):              | 1960                          |
| Width (mm):               | 930                           |
| Length (mm):              | 1960                          |
| Gross Weight (kg):        | 58                            |
| Packaging Data            |                               |
| Box Colour:               | Brown Cardboard Box - Printed |
| Box Qty:                  | 1                             |
| Label Size:               | 100 x 50                      |
| Label Colour:             | Not Applicable                |
| Label Qty:                | 0                             |
| Outer Box Dimensions (I   | f Applicable)                 |
| Height (mm):              | **                            |
| Width (mm):               |                               |
| Depth (mm):               |                               |
| Length (mm):              |                               |
| Gross Weight (kg):        |                               |
| Barcode:                  | 5056462625522                 |
| Product Details           |                               |
| Country of Origin:        | China                         |
| Fitting Instruction:      | No                            |
| CE & UKCA:                | Yes                           |
| Profile Material:         | Aluminium                     |
| Profile Finish:           | Matt Black                    |
| Adjustments (mm):         | 1340mm - 1390mm               |
| Entry Width (mm):         | 580mm                         |
| Swing In Dim (mm):        | N/A                           |
| Swing Out Dim (mm):       | N/A                           |
| Radius (mm):              | Not Applicable                |
| Glass Thickness (mm):     | 8                             |
| Easy Fit:                 | Yes                           |
| Easy Clean:               | No                            |
| Handle Style:             | Square T Shape Handle         |
| Handle Material:          | Metal                         |
| Enclosure Design:         | Framed                        |
| Wheel Type:               | Dual, Quick Release           |
| Support Bar Included:     | Support Bar Not Included      |
| Extras:                   | Screw Cover Strip             |