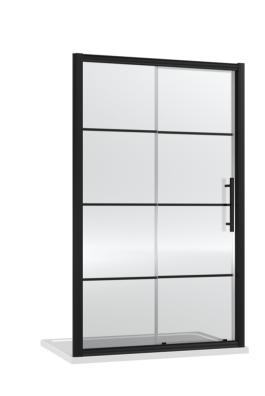

Sales Code: ADSL14-E8 Description: Sliding Shower Door 1400mm

| <b>Product Dimensions</b> |                               |
|---------------------------|-------------------------------|
| Height (mm):              | 1900                          |
| Width (mm):               | 1390                          |
| Depth (mm):               | 44                            |
| Nett Weight (kg):         | 57                            |
| Packaging Dimensions      |                               |
| Height (mm):              | 1960                          |
| Width (mm):               | 930                           |
| Length (mm):              | 1960                          |
| Gross Weight (kg):        | 58                            |
| Packaging Data            |                               |
| Box Colour:               | Brown Cardboard Box - Printed |
| Box Qty:                  | 1                             |
| Label Size:               | 100 x 50                      |
| Label Colour:             | Not Applicable                |
| Label Qty:                | 0                             |
| Outer Box Dimensions (I   | f Applicable)                 |
| Height (mm):              | **                            |
| Width (mm):               |                               |
| Depth (mm):               |                               |
| Length (mm):              |                               |
| Gross Weight (kg):        |                               |
| Barcode:                  | 5056462625522                 |
| Product Details           |                               |
| Country of Origin:        | China                         |
| Fitting Instruction:      | No                            |
| CE & UKCA:                | Yes                           |
| Profile Material:         | Aluminium                     |
| Profile Finish:           | Matt Black                    |
| Adjustments (mm):         | 1340mm - 1390mm               |
| Entry Width (mm):         | 580mm                         |
| Swing In Dim (mm):        | N/A                           |
| Swing Out Dim (mm):       | N/A                           |
| Radius (mm):              | Not Applicable                |
| Glass Thickness (mm):     | 8                             |
| Easy Fit:                 | Yes                           |
| Easy Clean:               | No                            |
| Handle Style:             | Square T Shape Handle         |
| Handle Material:          | Metal                         |
| Enclosure Design:         | Framed                        |
| Wheel Type:               | Dual, Quick Release           |
| Support Bar Included:     | Support Bar Not Included      |
| Extras:                   | Screw Cover Strip             |