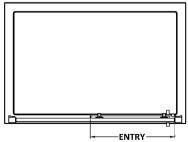

Sales Code: ADSL14-E8 Description: Sliding Shower Door 1400mm

| <b>Product Dimensions</b> |                               |
|---------------------------|-------------------------------|
| Height (mm):              | 1900                          |
| Width (mm):               | 1390                          |
| Depth (mm):               | 44                            |
| Nett Weight (kg):         | 57                            |
| Packaging Dimensions      |                               |
| Height (mm):              | 1960                          |
| Width (mm):               | 930                           |
| Length (mm):              | 1960                          |
| Gross Weight (kg):        | 58                            |
| Packaging Data            |                               |
| Box Colour:               | Brown Cardboard Box - Printed |
| Box Qty:                  | 1                             |
| Label Size:               | 100 x 50                      |
| Label Colour:             | Not Applicable                |
| Label Qty:                | 0                             |
| Outer Box Dimensions (I   | f Applicable)                 |
| Height (mm):              | **                            |
| Width (mm):               |                               |
| Depth (mm):               |                               |
| Length (mm):              |                               |
| Gross Weight (kg):        |                               |
| Barcode:                  | 5056462625522                 |
| Product Details           |                               |
| Country of Origin:        | China                         |
| Fitting Instruction:      | No                            |
| CE & UKCA:                | Yes                           |
| Profile Material:         | Aluminium                     |
| Profile Finish:           | Matt Black                    |
| Adjustments (mm):         | 1340mm - 1390mm               |
| Entry Width (mm):         | 580mm                         |
| Swing In Dim (mm):        | N/A                           |
| Swing Out Dim (mm):       | N/A                           |
| Radius (mm):              | Not Applicable                |
| Glass Thickness (mm):     | 8                             |
| Easy Fit:                 | Yes                           |
| Easy Clean:               | No                            |
| Handle Style:             | Square T Shape Handle         |
| Handle Material:          | Metal                         |
| Enclosure Design:         | Framed                        |
| Wheel Type:               | Dual, Quick Release           |
| Support Bar Included:     | Support Bar Not Included      |
| Extras:                   | Screw Cover Strip             |