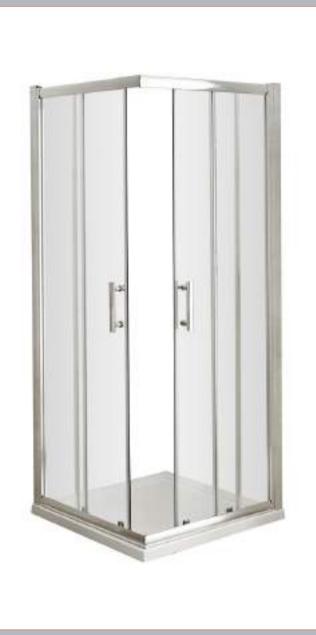

Sales Code: AFCE7676 Description: Aegean Corner Entry Enclosure 760X760mm

| <b>Product Dimensions</b>       |                               |
|---------------------------------|-------------------------------|
| Height (mm):                    | 1850                          |
| Width (mm):                     | 745                           |
| Depth (mm):                     | 745                           |
| Nett Weight (kg):               | 45                            |
| Packaging Dimensions            |                               |
| Height (mm):                    | 1910                          |
| Width (mm):                     | 635                           |
| Length (mm):                    | 65                            |
| Gross Weight (kg):              | 45                            |
| Packaging Data                  |                               |
| Box Colour:                     | Brown Cardboard Box - Printed |
| Box Qty:                        | 1                             |
| Label Size:                     | 100 x 50                      |
| Label Colour:                   | Not Applicable                |
| Label Qty:                      | 0                             |
| <b>Outer Box Dimensions (If</b> | Applicable)                   |
| Height (mm):                    |                               |
| Width (mm):                     |                               |
| Depth (mm):                     |                               |
| Length (mm):                    |                               |
| Gross Weight (kg):              |                               |
| Barcode:                        | 5055369005123                 |
| <b>Product Details</b>          |                               |
| Country of Origin:              | China                         |
| Fitting Instruction:            | No                            |
| CE Approval:                    | Yes                           |
| Profile Material:               | Aluminium                     |
| Profile Finish:                 | Polished Chrome               |
| Adjustments (mm):               | 725mm - 745mm                 |
| Entry Width (mm):               | 360mm                         |
| Swing In Dim (mm):              | N/A                           |
| Swing Out Dim (mm):             | N/A                           |
| Radius (mm):                    | Not Applicable                |
| Glass Thickness (mm):           | 6                             |
| Easy Fit:                       | Yes                           |
| Easy Clean:                     | No                            |
| Handle Style:                   | Square T Shape Handle         |
| Handle Material:                | Metal                         |
| Enclosure Design:               | Framed                        |
| Wheel Type:                     | Dual, Quick Release           |
| Support Bar Included:           | Support Bar Not Included      |
|                                 |                               |