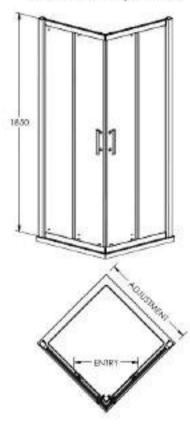

Sales Code: AFCE7676 Description: Aegean Corner Entry Enclosure 760X760mm

| <b>Product Dimensions</b>       |                               |
|---------------------------------|-------------------------------|
| Height (mm):                    | 1850                          |
| Width (mm):                     | 745                           |
| Depth (mm):                     | 745                           |
| Nett Weight (kg):               | 45                            |
| Packaging Dimensions            |                               |
| Height (mm):                    | 1910                          |
| Width (mm):                     | 635                           |
| Length (mm):                    | 65                            |
| Gross Weight (kg):              | 45                            |
| Packaging Data                  |                               |
| Box Colour:                     | Brown Cardboard Box - Printed |
| Box Qty:                        | 1                             |
| Label Size:                     | 100 x 50                      |
| Label Colour:                   | Not Applicable                |
| Label Qty:                      | 0                             |
| <b>Outer Box Dimensions (If</b> | Applicable)                   |
| Height (mm):                    |                               |
| Width (mm):                     |                               |
| Depth (mm):                     |                               |
| Length (mm):                    |                               |
| Gross Weight (kg):              |                               |
| Barcode:                        | 5055369005123                 |
| <b>Product Details</b>          |                               |
| Country of Origin:              | China                         |
| Fitting Instruction:            | No                            |
| CE Approval:                    | Yes                           |
| Profile Material:               | Aluminium                     |
| Profile Finish:                 | Polished Chrome               |
| Adjustments (mm):               | 725mm - 745mm                 |
| Entry Width (mm):               | 360mm                         |
| Swing In Dim (mm):              | N/A                           |
| Swing Out Dim (mm):             | N/A                           |
| Radius (mm):                    | Not Applicable                |
| Glass Thickness (mm):           | 6                             |
| Easy Fit:                       | Yes                           |
| Easy Clean:                     | No                            |
| Handle Style:                   | Square T Shape Handle         |
| Handle Material:                | Metal                         |
| Enclosure Design:               | Framed                        |
| Wheel Type:                     | Dual, Quick Release           |
| Support Bar Included:           | Support Bar Not Included      |
|                                 |                               |