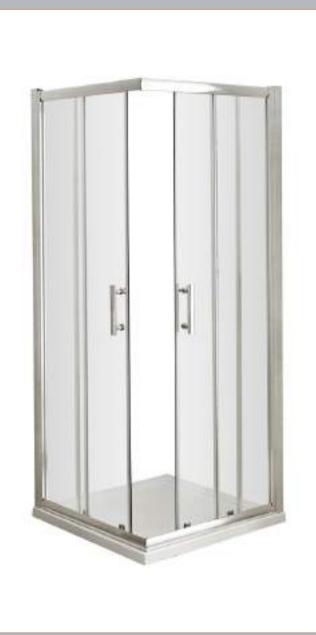

Sales Code: AFCE8080 Description: Aegean Corner Entry Enclosure 800X800mm

| <b>Product Dimensions</b>      |                               |
|--------------------------------|-------------------------------|
| Height (mm):                   | 1850                          |
| Width (mm):                    | 785                           |
| Depth (mm):                    | 785                           |
| Nett Weight (kg):              | 46.2                          |
| <b>Packaging Dimensions</b>    |                               |
| Height (mm):                   | 1910                          |
| Width (mm):                    | 655                           |
| Length (mm):                   | 65                            |
| Gross Weight (kg):             | 46.2                          |
| Packaging Data                 |                               |
| Box Colour:                    | Brown Cardboard Box - Printed |
| Box Qty:                       | 1                             |
| Label Size:                    | 100 x 50                      |
| Label Colour:                  | Not Applicable                |
| Label Qty:                     | 0                             |
| <b>Outer Box Dimensions (I</b> | f Applicable)                 |
| Height (mm):                   |                               |
| Width (mm):                    |                               |
| Depth (mm):                    |                               |
| Length (mm):                   |                               |
| Gross Weight (kg):             |                               |
| Barcode:                       | 5055369080151                 |
| <b>Product Details</b>         |                               |
| Country of Origin:             | China                         |
| Fitting Instruction:           | No                            |
| CE Approval:                   | Yes                           |
| Profile Material:              | Aluminium                     |
| Profile Finish:                | Polished Chrome               |
| Adjustments (mm):              | 765mm - 785mm                 |
| Entry Width (mm):              | 380mm                         |
| Swing In Dim (mm):             | N/A                           |
| Swing Out Dim (mm):            | N/A                           |
| Radius (mm):                   | Not Applicable                |
| Glass Thickness (mm):          | 6                             |
| Easy Fit:                      | Yes                           |
| Easy Clean:                    | No                            |
| Handle Style:                  | Square T Shape Handle         |
| Handle Material:               | Metal                         |
| Enclosure Design:              | Framed                        |
| Wheel Type:                    | Dual, Quick Release           |
| Support Bar Included:          | Support Bar Not Included      |
| Extras:                        | None                          |