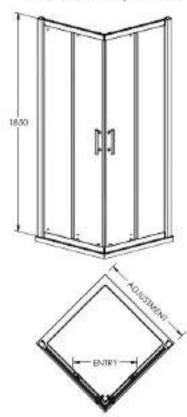

Sales Code: AFCE8080 Description: Aegean Corner Entry Enclosure 800X800mm

| <b>Product Dimensions</b>      |                               |
|--------------------------------|-------------------------------|
| Height (mm):                   | 1850                          |
| Width (mm):                    | 785                           |
| Depth (mm):                    | 785                           |
| Nett Weight (kg):              | 46.2                          |
| <b>Packaging Dimensions</b>    |                               |
| Height (mm):                   | 1910                          |
| Width (mm):                    | 655                           |
| Length (mm):                   | 65                            |
| Gross Weight (kg):             | 46.2                          |
| Packaging Data                 |                               |
| Box Colour:                    | Brown Cardboard Box - Printed |
| Box Qty:                       | 1                             |
| Label Size:                    | 100 x 50                      |
| Label Colour:                  | Not Applicable                |
| Label Qty:                     | 0                             |
| <b>Outer Box Dimensions (I</b> | f Applicable)                 |
| Height (mm):                   |                               |
| Width (mm):                    |                               |
| Depth (mm):                    |                               |
| Length (mm):                   |                               |
| Gross Weight (kg):             |                               |
| Barcode:                       | 5055369080151                 |
| <b>Product Details</b>         |                               |
| Country of Origin:             | China                         |
| Fitting Instruction:           | No                            |
| CE Approval:                   | Yes                           |
| Profile Material:              | Aluminium                     |
| Profile Finish:                | Polished Chrome               |
| Adjustments (mm):              | 765mm - 785mm                 |
| Entry Width (mm):              | 380mm                         |
| Swing In Dim (mm):             | N/A                           |
| Swing Out Dim (mm):            | N/A                           |
| Radius (mm):                   | Not Applicable                |
| Glass Thickness (mm):          | 6                             |
| Easy Fit:                      | Yes                           |
| Easy Clean:                    | No                            |
| Handle Style:                  | Square T Shape Handle         |
| Handle Material:               | Metal                         |
| Enclosure Design:              | Framed                        |
| Wheel Type:                    | Dual, Quick Release           |
| Support Bar Included:          | Support Bar Not Included      |
| Extras:                        | None                          |