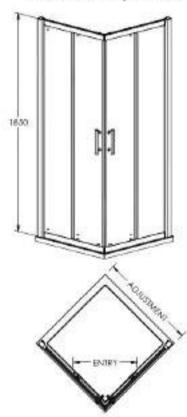

Sales Code: AFCE9090 Description: Aegean Corner Entry Enclosure 900X900mm

| <b>Product Dimensions</b>                                                                      |                                                                                                   |
|------------------------------------------------------------------------------------------------|---------------------------------------------------------------------------------------------------|
| Height (mm):                                                                                   | 1850                                                                                              |
| Width (mm):                                                                                    | 885                                                                                               |
| Depth (mm):                                                                                    | 885                                                                                               |
| Nett Weight (kg):                                                                              | 48.7                                                                                              |
| Packaging Dimensions                                                                           |                                                                                                   |
| Height (mm):                                                                                   | 1910                                                                                              |
| Width (mm):                                                                                    | 705                                                                                               |
| Length (mm):                                                                                   | 65                                                                                                |
| Gross Weight (kg):                                                                             | 48.7                                                                                              |
| Packaging Data                                                                                 |                                                                                                   |
| Box Colour:                                                                                    | Brown Cardboard Box - Printed                                                                     |
| Box Qty:                                                                                       | 1                                                                                                 |
| Label Size:                                                                                    | 100 x 50                                                                                          |
| Label Colour:                                                                                  | Not Applicable                                                                                    |
| Label Oty:                                                                                     | 0                                                                                                 |
| Outer Box Dimensions (If App                                                                   | plicable)                                                                                         |
| Height (mm):                                                                                   |                                                                                                   |
| Width (mm):                                                                                    |                                                                                                   |
| Depth (mm):                                                                                    |                                                                                                   |
| Length (mm):                                                                                   |                                                                                                   |
| Gross Weight (kg):                                                                             |                                                                                                   |
| Barcode:                                                                                       | 5055369080168                                                                                     |
| Product Details                                                                                |                                                                                                   |
| Country of Origin:                                                                             | China                                                                                             |
| Fitting Instruction:                                                                           | No                                                                                                |
| CE Approval:                                                                                   | Yes                                                                                               |
| Profile Material:                                                                              | Aluminium                                                                                         |
| Profile Finish:                                                                                | Polished Chrome                                                                                   |
| Adjustments (mm):                                                                              | 865mm - 885mm                                                                                     |
| Entry Width (mm):                                                                              | 430mm                                                                                             |
| Swing In Dim (mm):                                                                             | N/A                                                                                               |
| Swing Out Dim (mm):                                                                            | N/A                                                                                               |
| Radius (mm):                                                                                   | Not Applicable                                                                                    |
| Glass Thickness (mm):                                                                          | 6                                                                                                 |
| Easy Fit:                                                                                      | Yes                                                                                               |
| Easy Clean:                                                                                    | No                                                                                                |
| Handle Style:                                                                                  | Square T Shape Handle                                                                             |
| Handle Material:                                                                               | Metal                                                                                             |
| Enclosure Design:                                                                              | Framed                                                                                            |
| Wheel Type:                                                                                    | Dual, Quick Release                                                                               |
| Support Bar Included:                                                                          | Support Bar Not Included                                                                          |
| Extras:                                                                                        | None                                                                                              |
| Easy Clean: Handle Style: Handle Material: Enclosure Design: Wheel Type: Support Bar Included: | No<br>Square T Shape Handle<br>Metal<br>Framed<br>Dual, Quick Release<br>Support Bar Not Included |