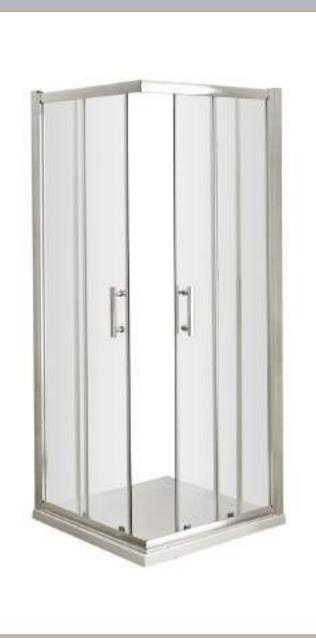

Sales Code: AFCE9090 Description: Aegean Corner Entry Enclosure 900X900mm

| <b>Product Dimensions</b>                                                                      |                                                                                                   |
|------------------------------------------------------------------------------------------------|---------------------------------------------------------------------------------------------------|
| Height (mm):                                                                                   | 1850                                                                                              |
| Width (mm):                                                                                    | 885                                                                                               |
| Depth (mm):                                                                                    | 885                                                                                               |
| Nett Weight (kg):                                                                              | 48.7                                                                                              |
| Packaging Dimensions                                                                           |                                                                                                   |
| Height (mm):                                                                                   | 1910                                                                                              |
| Width (mm):                                                                                    | 705                                                                                               |
| Length (mm):                                                                                   | 65                                                                                                |
| Gross Weight (kg):                                                                             | 48.7                                                                                              |
| Packaging Data                                                                                 |                                                                                                   |
| Box Colour:                                                                                    | Brown Cardboard Box - Printed                                                                     |
| Box Qty:                                                                                       | 1                                                                                                 |
| Label Size:                                                                                    | 100 x 50                                                                                          |
| Label Colour:                                                                                  | Not Applicable                                                                                    |
| Label Oty:                                                                                     | 0                                                                                                 |
| Outer Box Dimensions (If App                                                                   | plicable)                                                                                         |
| Height (mm):                                                                                   |                                                                                                   |
| Width (mm):                                                                                    |                                                                                                   |
| Depth (mm):                                                                                    |                                                                                                   |
| Length (mm):                                                                                   |                                                                                                   |
| Gross Weight (kg):                                                                             |                                                                                                   |
| Barcode:                                                                                       | 5055369080168                                                                                     |
| Product Details                                                                                |                                                                                                   |
| Country of Origin:                                                                             | China                                                                                             |
| Fitting Instruction:                                                                           | No                                                                                                |
| CE Approval:                                                                                   | Yes                                                                                               |
| Profile Material:                                                                              | Aluminium                                                                                         |
| Profile Finish:                                                                                | Polished Chrome                                                                                   |
| Adjustments (mm):                                                                              | 865mm - 885mm                                                                                     |
| Entry Width (mm):                                                                              | 430mm                                                                                             |
| Swing In Dim (mm):                                                                             | N/A                                                                                               |
| Swing Out Dim (mm):                                                                            | N/A                                                                                               |
| Radius (mm):                                                                                   | Not Applicable                                                                                    |
| Glass Thickness (mm):                                                                          | 6                                                                                                 |
| Easy Fit:                                                                                      | Yes                                                                                               |
| Easy Clean:                                                                                    | No                                                                                                |
| Handle Style:                                                                                  | Square T Shape Handle                                                                             |
| Handle Material:                                                                               | Metal                                                                                             |
| Enclosure Design:                                                                              | Framed                                                                                            |
| Wheel Type:                                                                                    | Dual, Quick Release                                                                               |
| Support Bar Included:                                                                          | Support Bar Not Included                                                                          |
| Extras:                                                                                        | None                                                                                              |
| Easy Clean: Handle Style: Handle Material: Enclosure Design: Wheel Type: Support Bar Included: | No<br>Square T Shape Handle<br>Metal<br>Framed<br>Dual, Quick Release<br>Support Bar Not Included |