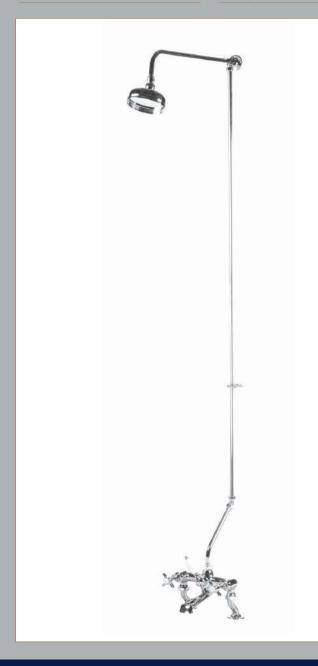

Sales Code: AK305 Description: Rigid Riser Kit For Bath Shower Mixer

| Product Dimensions                      |                                         |
|-----------------------------------------|-----------------------------------------|
| Length (mm):                            |                                         |
| Width (mm):                             | 70                                      |
| Height (mm):                            | 1750                                    |
| Depth (mm):                             | 590                                     |
| Nett Weight (kg):                       | 2.6                                     |
| Packaging Dimensions                    |                                         |
| Length (mm):                            | 1520                                    |
| Width (mm):                             | 170                                     |
| Height (mm):                            | 115                                     |
| Gross Weight (kg):                      | 2.6                                     |
| Packaging Data                          |                                         |
| Box Colour:                             | White Cardboard Box                     |
| Box Qty:                                | 0                                       |
| Label Size:                             | 0 x 0                                   |
| Label Colour:                           | White Label                             |
| Label Qty:                              | 0                                       |
| Outer Box Dimensions (If Applic         | able)                                   |
| Length (mm):                            |                                         |
| Width (mm):                             |                                         |
| Height (mm):                            |                                         |
| Depth (mm):                             |                                         |
| Gross Weight (kg):                      | 10                                      |
| Barcode:                                | 5055146101253                           |
| Product Details                         |                                         |
| Country of Origin:                      | China                                   |
| Fitting Instruction:                    | No                                      |
| Product Material:                       | Brass                                   |
| Mount Type:                             | Wall                                    |
| Outlet Elbow Supplied:                  | Not Applicable                          |
| Easy Clean:                             | Not Applicable                          |
| Head Included:                          | Yes                                     |
| Handset Included:                       | No                                      |
| Body Jets Included:                     | Not Applicable                          |
| No of Body Jets:                        | Not Applicable                          |
| Operating Pressure (bar):               |                                         |
| Valve/Cartridge Type:                   | Not Applicable                          |
| Flow Rates (L/min): 0.1 bar: N/A 0.5 ba | r: N/A 1 bar: N/A 2 bar: N/A 3 bar: N/A |
| ΓMV2 Approved: No                       | Approval No: N/A                        |
| ΓMV3 Approved: No                       | Approval No: N/A                        |
| WRAS Approved: No                       | Approval No: N/A                        |
| Head Function:                          | Single                                  |
| Handset Function:                       | Not Applicable                          |
| Body Jet Info:                          | Not Applicable                          |
| Pipe Size:                              | 22 mm (3/4" Bsp)                        |
| Pipe Centres:                           | N/A                                     |
| Colour/Finish:                          | Chrome                                  |
| Hose Included:                          | Yes                                     |
| No. of Outlets:                         | 1                                       |