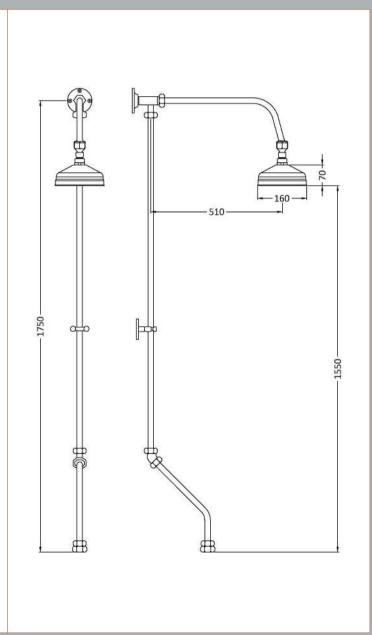

Sales Code: AK305 Description: Rigid Riser Kit For Bath Shower Mixer

| Product Dimensions                      |                                         |
|-----------------------------------------|-----------------------------------------|
| Length (mm):                            |                                         |
| Width (mm):                             | 70                                      |
| Height (mm):                            | 1750                                    |
| Depth (mm):                             | 590                                     |
| Nett Weight (kg):                       | 2.6                                     |
| Packaging Dimensions                    |                                         |
| Length (mm):                            | 1520                                    |
| Width (mm):                             | 170                                     |
| Height (mm):                            | 115                                     |
| Gross Weight (kg):                      | 2.6                                     |
| Packaging Data                          |                                         |
| Box Colour:                             | White Cardboard Box                     |
| Box Qty:                                | 0                                       |
| Label Size:                             | 0 x 0                                   |
| Label Colour:                           | White Label                             |
| Label Qty:                              | 0                                       |
| Outer Box Dimensions (If Applic         | able)                                   |
| Length (mm):                            |                                         |
| Width (mm):                             |                                         |
| Height (mm):                            |                                         |
| Depth (mm):                             |                                         |
| Gross Weight (kg):                      | 10                                      |
| Barcode:                                | 5055146101253                           |
| Product Details                         |                                         |
| Country of Origin:                      | China                                   |
| Fitting Instruction:                    | No                                      |
| Product Material:                       | Brass                                   |
| Mount Type:                             | Wall                                    |
| Outlet Elbow Supplied:                  | Not Applicable                          |
| Easy Clean:                             | Not Applicable                          |
| Head Included:                          | Yes                                     |
| Handset Included:                       | No                                      |
| Body Jets Included:                     | Not Applicable                          |
| No of Body Jets:                        | Not Applicable                          |
| Operating Pressure (bar):               |                                         |
| Valve/Cartridge Type:                   | Not Applicable                          |
| Flow Rates (L/min): 0.1 bar: N/A 0.5 ba | r: N/A 1 bar: N/A 2 bar: N/A 3 bar: N/A |
| ΓMV2 Approved: No                       | Approval No: N/A                        |
| ΓMV3 Approved: No                       | Approval No: N/A                        |
| WRAS Approved: No                       | Approval No: N/A                        |
| Head Function:                          | Single                                  |
| Handset Function:                       | Not Applicable                          |
| Body Jet Info:                          | Not Applicable                          |
| Pipe Size:                              | 22 mm (3/4" Bsp)                        |
| Pipe Centres:                           | N/A                                     |
| Colour/Finish:                          | Chrome                                  |
| Hose Included:                          | Yes                                     |
| No. of Outlets:                         | 1                                       |