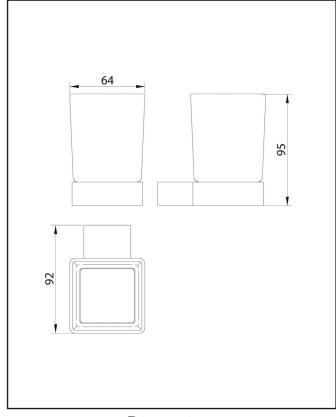

| Product Measurements        |               |
|-----------------------------|---------------|
| Product Weight:             | 0.516kg       |
| Product Width:              | 92mm          |
| Product Height:             | 95mm          |
| Product Depth:              | N/A           |
| Product Length:             | 64mm          |
| Product Transportation      |               |
| Barcode:                    | 5060713724674 |
| Country of Origin:          | China         |
| Comodity Code:              | 8302500000    |
| Primary Packed Measurements |               |
| Packaged Weight:            | 0.6kg         |
| Packaged Length:            | 125mm         |
| Packaged Width:             | 80mm          |
| Packaged Height:            | 145mm         |
| Packaging Weight            |               |
| Card:                       | 0.084kg       |
| Paper:                      | N/A           |
| Wood:                       | N/A           |
| Plastic:                    | 0.005kg       |
| General Information         |               |
| Construction Material:      | Brass/Glass   |
| Installation Type:          | Wall Mounted  |
| Colour/Finish:              | Chrome        |

### LIFETIME GUARANTEE

We are confident in our products and we want our customer to be, we proudly give a lifetime guarantee on our taps and showers, further details can be found on our website

(measurements in mm)