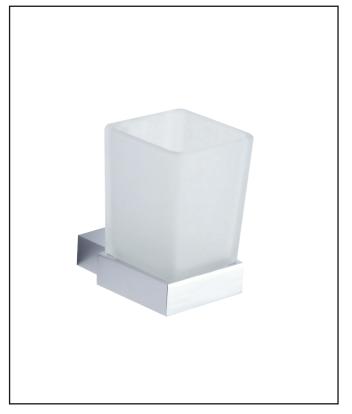

| 5060713724674 |
| Country of Origin:          | China         |
| Comodity Code:              | 8302500000    |
| Primary Packed Measurements |               |
| Packaged Weight:            | 0.6kg         |
| Packaged Length:            | 125mm         |
| Packaged Width:             | 80mm          |
| Packaged Height:            | 145mm         |
| Packaging Weight            |               |
| Card:                       | 0.084kg       |
| Paper:                      | N/A           |
| Wood:                       | N/A           |
| Plastic:                    | 0.005kg       |
| General Information         |               |
| Construction Material:      | Brass/Glass   |
| Installation Type:          | Wall Mounted  |
| Colour/Finish:              | Chrome        |







### LIFETIME GUARANTEE

We are confident in our products and we want our customer to be, we proudly give a lifetime guarantee on our taps and showers, further details can be found on our website

(measurements in mm)