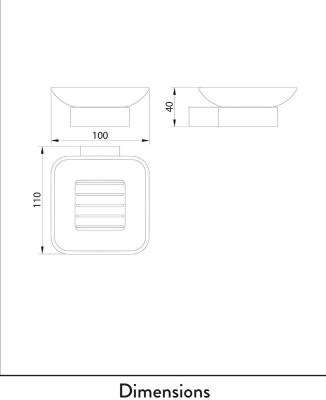

## PRODUCT DATA SHEET Alpha Soap Dish Holder Chrome

Product Code: ALPHA-002

| Product Measurements |  |
|----------------------|--|
| 0.462kg              |  |
| 110mm                |  |
| 40mm                 |  |
| N/A                  |  |
| 100mm                |  |
|                      |  |
| 5060713724681        |  |
| China                |  |
| 8302500000           |  |
|                      |  |
| 0.56kg               |  |
| 125mm                |  |
| 80mm                 |  |
| 145mm                |  |
|                      |  |
| 0.099kg              |  |
| N/A                  |  |
| N/A                  |  |
| 0.001kg              |  |
| General Information  |  |
| Brass/Glass          |  |
| Wall Mounted         |  |
| Chrome               |  |
|                      |  |