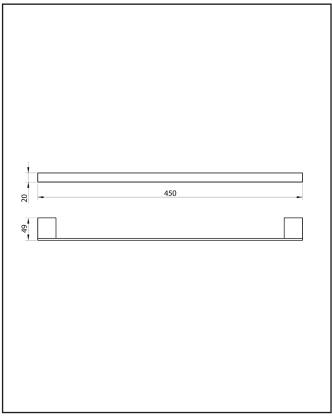

| Product Measurements        |               |
|-----------------------------|---------------|
| Product Weight:             | 0.655kg       |
| Product Width:              | 450mm         |
| Product Height:             | 20mm          |
| Product Depth:              | N/A           |
| Product Length:             | 49mm          |
| Product Transportation      |               |
| Barcode:                    | 5060713724698 |
| Country of Origin:          | China         |
| Comodity Code:              | 8302500000    |
| Primary Packed Measurements |               |
| Packaged Weight:            | 0.8kg         |
| Packaged Length:            | 90mm          |
| Packaged Width:             | 55mm          |
| Packaged Height:            | 540mm         |
| Packaging Weight            |               |
| Card:                       | 0.6kg         |
| Paper:                      | N/A           |
| Wood:                       | N/A           |
| Plastic:                    | 0.02kg        |
| General Information         |               |
| Construction Material:      | Brass         |
| Installation Type:          | Wall Mounted  |
| Colour/Finish:              | Chrome        |

#### LIFETIME GUARANTEE

We are confident in our products and we want our customer to be, we proudly give a lifetime guarantee on our taps and showers, further details can be found on our website

Dimensions (measurements in mm)