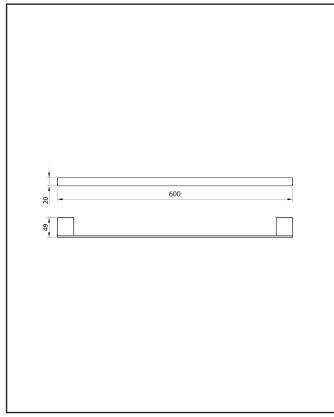

| Product Measurements        |               |
|-----------------------------|---------------|
| Product Weight:             | 0.733kg       |
| Product Width:              | 600mm         |
| Product Height:             | 20mm          |
| Product Depth:              | N/A           |
| Product Length:             | 49mm          |
| Product Transportation      |               |
| Barcode:                    | 5060713724704 |
| Country of Origin:          | China         |
| Comodity Code:              | 8302500000    |
| Primary Packed Measurements |               |
| Packaged Weight:            | 0.935kg       |
| Packaged Length:            | 91mm          |
| Packaged Width:             | 71mm          |
| Packaged Height:            | 640mm         |
| Packaging Weight            |               |
| Card:                       | 0.202kg       |
| Paper:                      | N/A           |
| Wood:                       | N/A           |
| Plastic:                    | 0.007kg       |
| General Information         |               |
| Construction Material:      | Brass         |
| Installation Type:          | Wall Mounted  |
| Colour/Finish:              | Chrome        |

#### LIFETIME GUARANTEE

We are confident in our products and we want our customer to be, we proudly give a lifetime guarantee on our taps and showers, further details can be found on our website

Dimensions (measurements in mm)