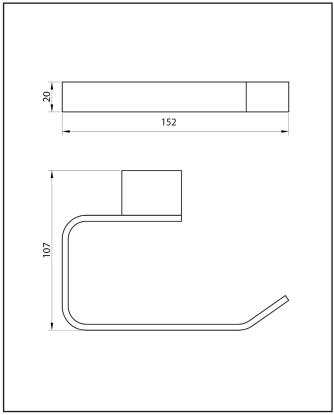

| Product Measurements        |               |
|-----------------------------|---------------|
| Product Weight:             | 0.328kg       |
| Product Width:              | 152mm         |
| Product Height:             | 20mm          |
| Product Depth:              | N/A           |
| Product Length:             | 107mm         |
| Product Transportation      |               |
| Barcode:                    | 5060713724711 |
| Country of Origin:          | China         |
| Comodity Code:              | 8302500000    |
| Primary Packed Measurements |               |
| Packaged Weight:            | 0.44kg        |
| Packaged Length:            | 185mm         |
| Packaged Width:             | 71mm          |
| Packaged Height:            | 183mm         |
| Packaging Weight            |               |
| Card:                       | 0.112kg       |
| Paper:                      | N/A           |
| Wood:                       | N/A           |
| Plastic:                    | 0.003kg       |
| General Information         |               |
| Construction Material:      | Brass         |
| Installation Type:          | Wall Mounted  |
| Colour/Finish:              | Chrome        |