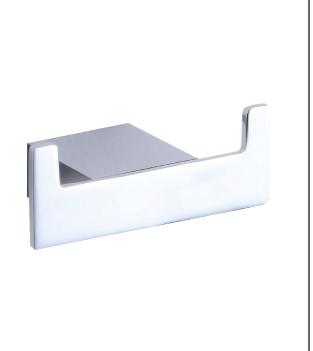

## PRODUCT DATA SHEET Alpha Robe Hood Chrome

Product Code: ALPHA-006

| Product Measurements        |               |
|-----------------------------|---------------|
| Product Weight:             | 0.234kg       |
| Product Width:              | 90mm          |
| Product Height:             | 35mm          |
| Product Depth:              | N/A           |
| Product Length:             | 45mm          |
| Product Transportation      |               |
| Barcode:                    | 5060713724728 |
| Country of Origin:          | China         |
| Comodity Code:              | 8302500000    |
| Primary Packed Measurements |               |
| Packaged Weight:            | 0.240kg       |
| Packaged Length:            | 85mm          |
| Packaged Width:             | 75mm          |
| Packaged Height:            | 125mm         |
| Packaging Weight            |               |
| Card:                       | 0.055kg       |
| Paper:                      | N/A           |
| Wood:                       | N/A           |
| Plastic:                    | 0.15kg        |
| General Information         |               |
| Construction Material:      | Brass         |
| Installation Type:          | Wall Mounted  |
| Colour/Finish:              | Chrome        |