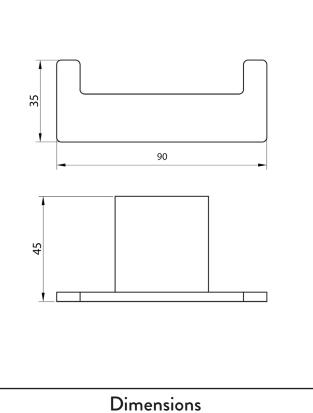

## PRODUCT DATA SHEET Alpha Robe Hood Chrome

Product Code: ALPHA-006

| Product Measurements        |               |
|-----------------------------|---------------|
| Product Weight:             | 0.234kg       |
| Product Width:              | 90mm          |
| Product Height:             | 35mm          |
| Product Depth:              | N/A           |
| Product Length:             | 45mm          |
| Product Transportation      |               |
| Barcode:                    | 5060713724728 |
| Country of Origin:          | China         |
| Comodity Code:              | 8302500000    |
| Primary Packed Measurements |               |
| Packaged Weight:            | 0.240kg       |
| Packaged Length:            | 85mm          |
| Packaged Width:             | 75mm          |
| Packaged Height:            | 125mm         |
| Packaging Weight            |               |
| Card:                       | 0.055kg       |
| Paper:                      | N/A           |
| Wood:                       | N/A           |
| Plastic:                    | 0.15kg        |
| General Information         |               |
| Construction Material:      | Brass         |
| Installation Type:          | Wall Mounted  |
| Colour/Finish:              | Chrome        |