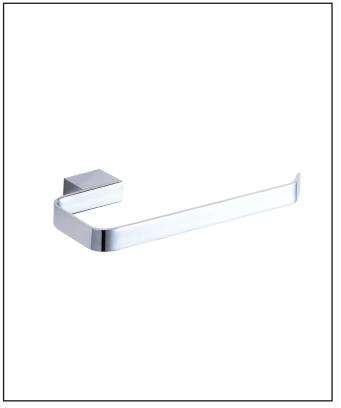

| 5060713724735 |
| Country of Origin:          | China         |
| Comodity Code:              | 8302500000    |
| Primary Packed Measurements |               |
| Packaged Weight:            | 0.5kg         |
| Packaged Length:            | 185mm         |
| Packaged Width:             | 70mm          |
| Packaged Height:            | 205mm         |
| Packaging Weight            |               |
| Card:                       | 0.118kg       |
| Paper:                      | N/A           |
| Wood:                       | N/A           |
| Plastic:                    | 0.168kg       |
| General Information         |               |
| Construction Material:      | Brass         |
| Installation Type:          | Wall Mounted  |
| Colour/Finish:              | Chrome        |







#### LIFETIME GUARANTEE

We are confident in our products and we want our customer to be, we proudly give a lifetime guarantee on our taps and showers, further details can be found on our website

Dimensions (measurements in mm)