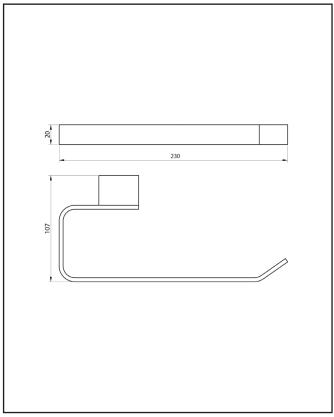

| Product Measurements        |               |
|-----------------------------|---------------|
| Product Weight:             | 0.382kg       |
| Product Width:              | 230mm         |
| Product Height:             | 20mm          |
| Product Depth:              | N/A           |
| Product Length:             | 107mm         |
| Product Transportation      |               |
| Barcode:                    | 5060713724735 |
| Country of Origin:          | China         |
| Comodity Code:              | 8302500000    |
| Primary Packed Measurements |               |
| Packaged Weight:            | 0.5kg         |
| Packaged Length:            | 185mm         |
| Packaged Width:             | 70mm          |
| Packaged Height:            | 205mm         |
| Packaging Weight            |               |
| Card:                       | 0.118kg       |
| Paper:                      | N/A           |
| Wood:                       | N/A           |
| Plastic:                    | 0.168kg       |
| General Information         |               |
| Construction Material:      | Brass         |
| Installation Type:          | Wall Mounted  |
| Colour/Finish:              | Chrome        |

#### LIFETIME GUARANTEE

We are confident in our products and we want our customer to be, we proudly give a lifetime guarantee on our taps and showers, further details can be found on our website

Dimensions (measurements in mm)