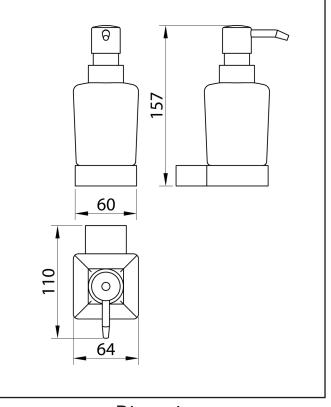

## PRODUCT DATA SHEET Alpha Soap Dispenser Chrome

Product Code: ALPHA-008

| Product Measurements        |               |
|-----------------------------|---------------|
| Product Weight:             | 0.588kg       |
| Product Width:              | 67mm          |
| Product Height:             | 157mm         |
| Product Depth:              | N/A           |
| Product Length:             | 110mm         |
| Product Transportation      |               |
| Barcode:                    | 5060713724742 |
| Country of Origin:          | China         |
| Comodity Code:              | 8302500000    |
| Primary Packed Measurements |               |
| Packaged Weight:            | 0.65kg        |
| Packaged Length:            | 125mm         |
| Packaged Width:             | 80mm          |
| Packaged Height:            | 145mm         |
| Packaging Weight            |               |
| Card:                       | 0.077kg       |
| Paper:                      | N/A           |
| Wood:                       | N/A           |
| Plastic:                    | N/A           |
| General Information         |               |
| Construction Material:      | Brass         |
| Installation Type:          | Wall Mounted  |
| Colour/Finish:              | Chrome        |