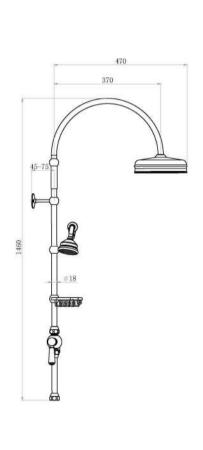

Sales Code: AM319 **Description:** Deluxe Grand Rigid Riser

| Product Dimensions               |                     |
|----------------------------------|---------------------|
|                                  |                     |
| Length (mm):                     |                     |
| Width (mm):                      | 200                 |
| Height (mm):                     | 1460                |
| Depth (mm):                      | 470                 |
| Nett Weight (kg):                | 3.23                |
| Packaging Dimensions             |                     |
| Length (mm):                     | 1040                |
| Width (mm):                      | 327                 |
| Height (mm):                     | 90                  |
| Gross Weight (kg):               | 4.52                |
| Packaging Data                   |                     |
| Box Colour:                      | White Cardboard Box |
| Box Qty:                         | 1                   |
| Label Size:                      | 100 x 50            |
| Label Colour:                    | White Label         |
| Label Qty:                       | 1                   |
| Outer Box Dimensions (If A       | Applicable)         |
| Length (mm):                     |                     |
| Width (mm):                      |                     |
| Height (mm):                     |                     |
| Depth (mm):                      |                     |
| Gross Weight (kg):               |                     |
| Barcode:                         | 5056211803737       |
| <b>Product Details</b>           |                     |
| Country of Origin:               | China               |
| Fitting Instruction:             | No                  |
| Product Material:                | Brass               |
| Mount Type:                      | Wall                |
| Outlet Elbow Supplied:           | Not Applicable      |
| Easy Clean:                      | No                  |
| Head Included:                   | Yes                 |
| Handset Included:                | Yes                 |
| Body Jets Included:              | No                  |
| No of Body Jets:                 | Not Applicable      |
| Operating Pressure (bar):        | 0.5                 |
| Valve/Cartridge Type:            | Not Applicable      |
| Flow Rates (L/min): 0.1 bar: N/A |                     |
| TMV2 Approved: No                | Approval No: N/A    |
| TMV3 Approved: No                | Approval No: N/A    |
| WRAS Approved: No                | Approval No: N/A    |
| Head Function:                   | Single              |
| Handset Function:                | Single Setting      |
| Body Jet Info:                   | Not Applicable      |
| Pipe Size:                       | 18 mm               |
| Pipe Centres:                    |                     |
| Colour/Finish:                   | Chrome              |
| Hose Included:                   | Yes                 |
| No. of Outlets:                  | N/A                 |
|                                  |                     |