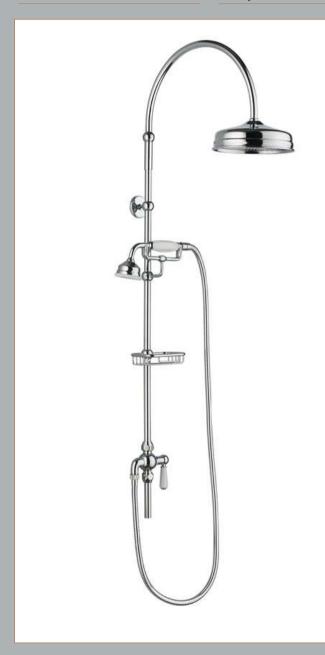

Sales Code: AM319 **Description:** Deluxe Grand Rigid Riser

| Product Dimensions               |                     |
|----------------------------------|---------------------|
|                                  |                     |
| Length (mm):                     |                     |
| Width (mm):                      | 200                 |
| Height (mm):                     | 1460                |
| Depth (mm):                      | 470                 |
| Nett Weight (kg):                | 3.23                |
| Packaging Dimensions             |                     |
| Length (mm):                     | 1040                |
| Width (mm):                      | 327                 |
| Height (mm):                     | 90                  |
| Gross Weight (kg):               | 4.52                |
| Packaging Data                   |                     |
| Box Colour:                      | White Cardboard Box |
| Box Qty:                         | 1                   |
| Label Size:                      | 100 x 50            |
| Label Colour:                    | White Label         |
| Label Qty:                       | 1                   |
| Outer Box Dimensions (If A       | Applicable)         |
| Length (mm):                     |                     |
| Width (mm):                      |                     |
| Height (mm):                     |                     |
| Depth (mm):                      |                     |
| Gross Weight (kg):               |                     |
| Barcode:                         | 5056211803737       |
| <b>Product Details</b>           |                     |
| Country of Origin:               | China               |
| Fitting Instruction:             | No                  |
| Product Material:                | Brass               |
| Mount Type:                      | Wall                |
| Outlet Elbow Supplied:           | Not Applicable      |
| Easy Clean:                      | No                  |
| Head Included:                   | Yes                 |
| Handset Included:                | Yes                 |
| Body Jets Included:              | No                  |
| No of Body Jets:                 | Not Applicable      |
| Operating Pressure (bar):        | 0.5                 |
| Valve/Cartridge Type:            | Not Applicable      |
| Flow Rates (L/min): 0.1 bar: N/A |                     |
| TMV2 Approved: No                | Approval No: N/A    |
| TMV3 Approved: No                | Approval No: N/A    |
| WRAS Approved: No                | Approval No: N/A    |
| Head Function:                   | Single              |
| Handset Function:                | Single Setting      |
| Body Jet Info:                   | Not Applicable      |
| Pipe Size:                       | 18 mm               |
| Pipe Centres:                    |                     |
| Colour/Finish:                   | Chrome              |
| Hose Included:                   | Yes                 |
| No. of Outlets:                  | N/A                 |
|                                  |                     |