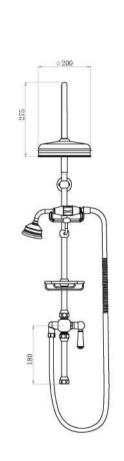

Sales Code: AM319 **Description:** Deluxe Grand Rigid Riser

| Product Dimensions               |                     |
|----------------------------------|---------------------|
|                                  |                     |
| Length (mm):                     |                     |
| Width (mm):                      | 200                 |
| Height (mm):                     | 1460                |
| Depth (mm):                      | 470                 |
| Nett Weight (kg):                | 3.23                |
| Packaging Dimensions             |                     |
| Length (mm):                     | 1040                |
| Width (mm):                      | 327                 |
| Height (mm):                     | 90                  |
| Gross Weight (kg):               | 4.52                |
| Packaging Data                   |                     |
| Box Colour:                      | White Cardboard Box |
| Box Qty:                         | 1                   |
| Label Size:                      | 100 x 50            |
| Label Colour:                    | White Label         |
| Label Qty:                       | 1                   |
| Outer Box Dimensions (If A       | Applicable)         |
| Length (mm):                     |                     |
| Width (mm):                      |                     |
| Height (mm):                     |                     |
| Depth (mm):                      |                     |
| Gross Weight (kg):               |                     |
| Barcode:                         | 5056211803737       |
| <b>Product Details</b>           |                     |
| Country of Origin:               | China               |
| Fitting Instruction:             | No                  |
| Product Material:                | Brass               |
| Mount Type:                      | Wall                |
| Outlet Elbow Supplied:           | Not Applicable      |
| Easy Clean:                      | No                  |
| Head Included:                   | Yes                 |
| Handset Included:                | Yes                 |
| Body Jets Included:              | No                  |
| No of Body Jets:                 | Not Applicable      |
| Operating Pressure (bar):        | 0.5                 |
| Valve/Cartridge Type:            | Not Applicable      |
| Flow Rates (L/min): 0.1 bar: N/A |                     |
| TMV2 Approved: No                | Approval No: N/A    |
| TMV3 Approved: No                | Approval No: N/A    |
| WRAS Approved: No                | Approval No: N/A    |
| Head Function:                   | Single              |
| Handset Function:                | Single Setting      |
| Body Jet Info:                   | Not Applicable      |
| Pipe Size:                       | 18 mm               |
| Pipe Centres:                    |                     |
| Colour/Finish:                   | Chrome              |
| Hose Included:                   | Yes                 |
| No. of Outlets:                  | N/A                 |
|                                  |                     |