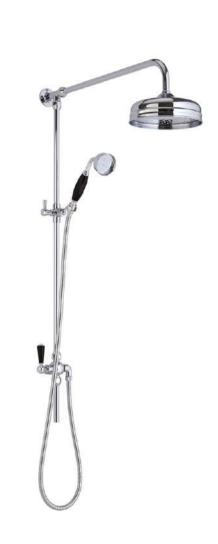

## TECHNICAL DATA SHEET

ROXOR

**Description:** Victorian Black Grand Rigid Riser Kit

| Length (mm):                     |                                               |
|----------------------------------|-----------------------------------------------|
| Width (mm):                      | 194                                           |
| Height (mm):                     | 1260                                          |
| Depth (mm):                      | 670                                           |
| Nett Weight (kg):                | 4.7                                           |
| Packaging Dimensions             |                                               |
| Length (mm):                     | 1100                                          |
| Width (mm):                      | 240                                           |
|                                  | 110                                           |
| Height (mm):                     | 5.2                                           |
| Gross Weight (kg):               | 5.2                                           |
| Packaging Data                   |                                               |
| Box Colour:                      | White Cardboard Box                           |
| Box Qty:                         | 0                                             |
| Label Size:                      | 0 x 0                                         |
| Label Colour:                    | White Label                                   |
| Label Qty:                       | 0                                             |
| Outer Box Dimensions (If A       | Applicable)                                   |
| Length (mm):                     |                                               |
| Width (mm):                      |                                               |
| Height (mm):                     |                                               |
| Depth (mm):                      |                                               |
| Gross Weight (kg):               | 19                                            |
| Barcode:                         | 5055275867976                                 |
| Product Details                  |                                               |
| Country of Origin:               | China                                         |
| Fitting Instruction:             | Yes                                           |
| Product Material:                | Brass/ABS                                     |
| Mount Type:                      | Wall                                          |
| Outlet Elbow Supplied:           | No                                            |
| Easy Clean:                      | No                                            |
| Head Included:                   | Yes                                           |
| Handset Included:                | Yes                                           |
| Body Jets Included:              | No                                            |
| No of Body Jets:                 | Not Applicable                                |
| Operating Pressure (bar):        | 0.5                                           |
| Valve/Cartridge Type:            | Not Applicable                                |
| Flow Rates (L/min): 0.1 bar: N/A | 0.5 bar: N/A 1 bar: N/A 2 bar: N/A 3 bar: N/A |
| TMV2 Approved: No                | Approval No: N/A                              |
| TMV3 Approved: No                | Approval No: N/A                              |
| WRAS Approved: No                | Approval No: N/A                              |
| Head Function:                   | Single                                        |
| Handset Function:                | Single Setting                                |
| Body Jet Info:                   | Not Applicable                                |
| Pipe Size:                       | 18 mm                                         |
| Pipe Centres:                    | N/A                                           |
| Colour/Finish:                   | Chrome                                        |
| Hose Included:                   | Yes                                           |
| No. of Outlets:                  | 2                                             |