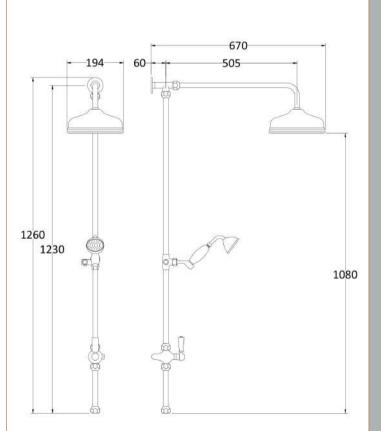

## TECHNICAL DATA SHEET

ROXOR

**Description:** Victorian Black Grand Rigid Riser Kit

| Length (mm):                     |                                               |
|----------------------------------|-----------------------------------------------|
| Width (mm):                      | 194                                           |
| Height (mm):                     | 1260                                          |
| Depth (mm):                      | 670                                           |
| Nett Weight (kg):                | 4.7                                           |
| Packaging Dimensions             |                                               |
| Length (mm):                     | 1100                                          |
| Width (mm):                      | 240                                           |
|                                  | 110                                           |
| Height (mm):                     | 5.2                                           |
| Gross Weight (kg):               | 5.2                                           |
| Packaging Data                   |                                               |
| Box Colour:                      | White Cardboard Box                           |
| Box Qty:                         | 0                                             |
| Label Size:                      | 0 x 0                                         |
| Label Colour:                    | White Label                                   |
| Label Qty:                       | 0                                             |
| Outer Box Dimensions (If A       | Applicable)                                   |
| Length (mm):                     |                                               |
| Width (mm):                      |                                               |
| Height (mm):                     |                                               |
| Depth (mm):                      |                                               |
| Gross Weight (kg):               | 19                                            |
| Barcode:                         | 5055275867976                                 |
| Product Details                  |                                               |
| Country of Origin:               | China                                         |
| Fitting Instruction:             | Yes                                           |
| Product Material:                | Brass/ABS                                     |
| Mount Type:                      | Wall                                          |
| Outlet Elbow Supplied:           | No                                            |
| Easy Clean:                      | No                                            |
| Head Included:                   | Yes                                           |
| Handset Included:                | Yes                                           |
| Body Jets Included:              | No                                            |
| No of Body Jets:                 | Not Applicable                                |
| Operating Pressure (bar):        | 0.5                                           |
| Valve/Cartridge Type:            | Not Applicable                                |
| Flow Rates (L/min): 0.1 bar: N/A | 0.5 bar: N/A 1 bar: N/A 2 bar: N/A 3 bar: N/A |
| TMV2 Approved: No                | Approval No: N/A                              |
| TMV3 Approved: No                | Approval No: N/A                              |
| WRAS Approved: No                | Approval No: N/A                              |
| Head Function:                   | Single                                        |
| Handset Function:                | Single Setting                                |
| Body Jet Info:                   | Not Applicable                                |
| Pipe Size:                       | 18 mm                                         |
| Pipe Centres:                    | N/A                                           |
| Colour/Finish:                   | Chrome                                        |
| Hose Included:                   | Yes                                           |
| No. of Outlets:                  | 2                                             |