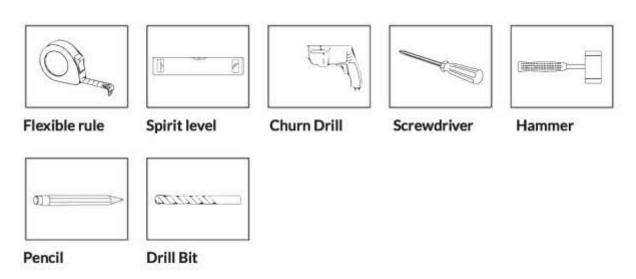

#### **Installation Tools**

## **Installation Steps**

- 1. Using tape measure and spirit level mark up your guides make sure it is level.
- 2. Using your drill, drill the holes.
- 3. Attach your brackets to the wall using your screwdriver.
- 4. Using the brackets on the back of the mirror. Line the brackets on the mirrors and the brackets on the wall up evenly.
- 5. Hook both brackets together and your mirror should be level.