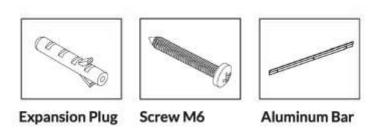

## **Packing List**

#### Installation

- 1. Position the Mirror in a suitable location.
- 2. Carefully mark the position of the mirror using a soft pencil ensuring it is level. Remove the mirror and mark the mounting points. Please ensure that all marked mounting points accurately match up with the fixing points on the mirror.
- 3. Using a suitable drill bit, drill holes in the marked positions to a suitable depth. If drilling through tile, use a ceramic drill bit.
- 4. Insert wall plugs level with the surface of the wall. If fitting to a tiled surface, wall plugs should be inserted below the tile surface to avoid cracking. NB. For plasterboard walls, specialist fixings should be purchased, available from any DIY or hardware store.
- 6. Screw supplied fixings into wall plugs.
- 7. Hang the mirror in position.