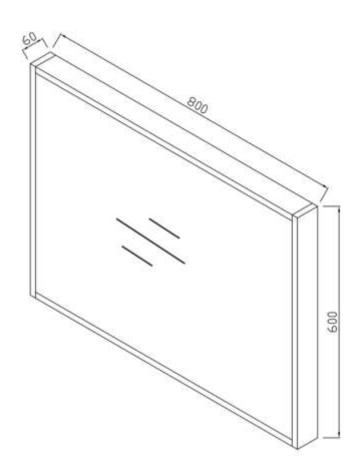

# **USER MANUAL**

Please read this manual before installing your product and keep for future reference.

Product name – AMBIENCE-MIRROR

Product code – AMBIENCE-MIRROR-80X60GREYOAK

- Single-person assembly
- We always recommend using professional tradespeople to install your product

#### Installation

- 1. Position the Mirror in a suitable location.
- 2. Carefully mark the position of the mirror using a soft pencil ensuring it is level. Remove the mirror and mark the mounting points. Please ensure that all marked mounting points accurately match up with the fixing points on the mirror.
- 3. Using a suitable drill bit, drill holes in the marked positions to a suitable depth. If drilling through tile, use a ceramic drill bit.
- 4. Insert wall plugs level with the surface of the wall. If fitting to a tiled surface, wall plugs should be inserted below the tile surface to avoid cracking. NB. For plasterboard walls, specialist fixings should be purchased, available from any DIY or hardware store.
- 6. Screw supplied fixings into wall plugs.
- 7. Hang the mirror in position.