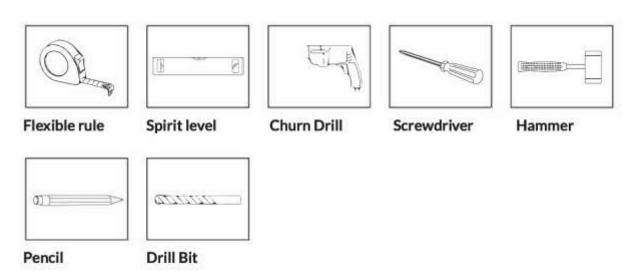

xings into wall plugs.
- 7. Hang the mirror in position.

### **Installation Procedure**

#### Please carefully read the following instructions before installing

- 1: Before installing the product, please carefully read the instructions and operate accordingly.
- 2: Before installing, please turn off the main power switch and ensure that it won't turn on.
- 3: The installation of this product requires that the staff has some electrical knowledge.
- 4: This mirror cabinet is heavy do not lift or install without help to avoid injury.

- 5: Before installing, please check whether the product is broken to avoid injury caused by broken glass
- 6: Do not clean the product surface with acid or alkaline cleaning agents, please use a damp cloth

## **Packing List**



#### **Installation Tools**



## **Installation Steps**

- 1. Using tape measure and spirit level mark up your guides make sure it is level.
- 2. Using your drill, drill the holes.
- 3. Attach your brackets to the wall using your screwdriver.
- 4. Using the brackets on the back of the mirror. Line the brackets on the mirrors and the brackets on the wall up evenly.
- 5. Hook both brackets together and your mirror should be level.

## Cleaning

To maintain the surface of your product, wipe with a clean damp cloth and wipe dry, do not use any abrasive cleaning agents or materials. If any harsh chemicals come into contact with the surface of the product, rinse and wipe clean immediately.