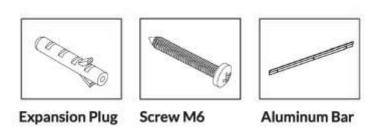

e store.
- 6. Screw supplied fixings into wall plugs.
- 7. Hang the mirror in position.

### **Installation Procedure**

#### Please carefully read the following instructions before installing

- 1: Before installing the product, please carefully read the instructions and operate accordingly.
- 2: Before installing, please turn off the main power switch and ensure that it won't turn on.
- 3: The installation of this product requires that the staff has some electrical knowledge.
- 4: This mirror cabinet is heavy do not lift or install without help to avoid injury.

- 5: Before installing, please check whether the product is broken to avoid injury caused by broken glass
- 6: Do not clean the product surface with acid or alkaline cleaning agents, please use a damp cloth

## **Packing List**



#### **Installation Tools**



## **Installation Steps**

- 1. Using tape measure and spirit level mark up your guides make sure it is level.
- 2. Using your drill, drill the holes.
- 3. Attach your brackets to the wall using your screwdriver.
- 4. Using the brackets on the back of the mirror. Line the brackets on the mirrors and the brackets on the wall up evenly.
- 5. Hook both brackets together and your mirror should be level.

## Cleaning

To maintain the surface of your product, wipe with a clean damp cloth and wipe dry, do not use any abrasive cleaning agents or materials. If any harsh chemicals come into contact with the surface of the product, rinse and wipe clean immediately.