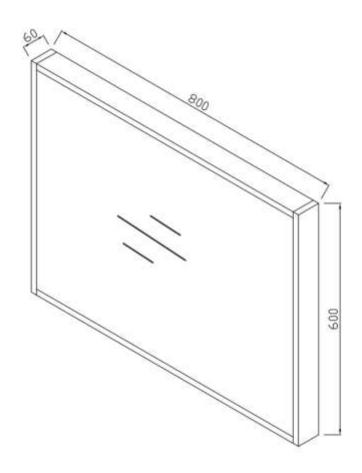

# **USER MANUAL**

Please read this manual before installing your product and keep for future reference.

Product name – AMBIENCE-MIRROR

Product code – AMBIENCE-MIRROR-80X60MGREY

- Single-person assembly
- We always recommend using professional tradespeople to install your product

#### Installation

- 1. Position the Mirror in a suitable location.
- 2. Carefully mark the position of the mirror using a soft pencil ensuring it is level. Remove the mirror and mark the mounting points. Please ensure that all marked mounting points accurately match up with the fixing points on the mirror.
- 3. Using a suitable drill bit, drill holes in the marked positions to a suitable depth. If drilling through tile, use a ceramic drill bit.
- 4. Insert wall plugs level with the surface of the wall. If fitting to a tiled surface, wall plugs should be inserted below the tile surface to avoid cracking. NB. For plasterboard walls, specialist fixings should be purchased, available from any DIY or hardware store.
- 6. Screw supplied fixings into wall plugs.
- 7. Hang the mirror in position.

## **Installation Steps**

- 1. Using tape measure and spirit level mark up your guides make sure it is level.
- 2. Using your drill, drill the holes.
- 3. Attach your brackets to the wall using your screwdriver.
- 4. Using the brackets on the back of the mirror. Line the brackets on the mirrors and the brackets on the wall up evenly.
- 5. Hook both brackets together and your mirror should be level.