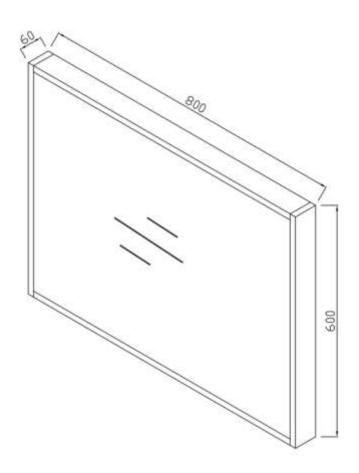

# **USER MANUAL**

Please read this manual before installing your product and keep for future reference.

Product name – AMBIENCE-MIRROR

Product code – AMBIENCE-MIRROR-80X60-WHITE

- Single-person assembly
- We always recommend using professional tradespeople to install your product

#### Installation

- 1. Position the Mirror in a suitable location.
- 2. Carefully mark the position of the mirror using a soft pencil ensuring it is level. Remove the mirror and mark the mounting points. Please ensure that all marked mounting points accurately match up with the fixing points on the mirror.
- 3. Using a suitable drill bit, drill holes in the marked positions to a suitable depth. If drilling through tile, use a ceramic drill bit.
- 4. Insert wall plugs level with the surface of the wall. If fitting to a tiled surface, wall plugs should be inserted below the tile surface to avoid cracking. NB. For plasterboard walls, specialist fixings should be purchased, available from any DIY or hardware store.
- 6. Screw supplied fixings into wall plugs.
- 7. Hang the mirror in position.