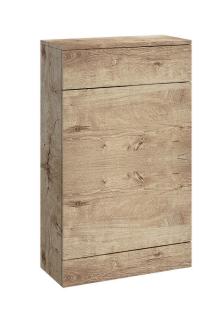

## PRODUCT DATA SHEET Ambience WC Unit Rustic Oak

Product Code: AMBIENCE-WCUNIT-RUSTIC

6

n/a

0.1

N/a

| General Information                                    |                   |
|--------------------------------------------------------|-------------------|
| Construction Material                                  | vinyl wrapped mdf |
| Installation type                                      | Floor Mounted     |
| Colour / Finish                                        | Rustic Oak        |
| Furniture Attributes                                   |                   |
| Supplied Fully Assembled                               | 0                 |
| Number Of Drawers                                      | 0                 |
|                                                        |                   |
| Number Of Doors                                        | 0                 |
| Soft Close Doors / Drawers                             | 0                 |
| Moisture resistant                                     | 0                 |
| Internal Shelves                                       | 0                 |
| Door Opening Width (mm)                                | 0                 |
| Draw Opening Distance (mm)                             | 0                 |
| Recommended Concealed Cistern                          | 0                 |
| False Draws                                            | 0                 |
| Number of False Draws                                  | 0                 |
| Can the door be swapped over to open the oppersite way | 0                 |
| Which side is the door hinge located                   | 0                 |
| Compatible Furniture Part Code                         | 0                 |
| Compatible Basin Part Code                             | 0                 |
| Handles                                                |                   |
| Handle Style                                           | 0                 |
| Handle Finish                                          | 0                 |
| Handle Material                                        | 0                 |
| Number of Handles                                      | 0                 |

## sales@scudo.co.uk - www.scudo.co.uk

Scudo is the trading name of Harrison Bathrooms Ltd. Whilst we endevour to ensure that the product information is accurate we accept no liability for any information given. All images are for illustration purposes only. Product images and specification are subject to change. Measurement are in millimetres and are nominal.