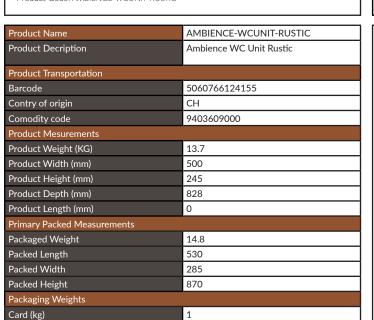

## PRODUCT DATA SHEET Ambience WC Unit Rustic Oak

Product Code: AMBIENCE-WCUNIT-RUSTIC

6

n/a

0.1

N/a

| General Information                                    |                   |
|--------------------------------------------------------|-------------------|
| Construction Material                                  | vinyl wrapped mdf |
| Installation type                                      | Floor Mounted     |
| Colour / Finish                                        | Rustic Oak        |
| Furniture Attributes                                   |                   |
| Supplied Fully Assembled                               | 0                 |
| Number Of Drawers                                      | 0                 |
|                                                        |                   |
| Number Of Doors                                        | 0                 |
| Soft Close Doors / Drawers                             | 0                 |
| Moisture resistant                                     | 0                 |
| Internal Shelves                                       | 0                 |
| Door Opening Width (mm)                                | 0                 |
| Draw Opening Distance (mm)                             | 0                 |
| Recommended Concealed Cistern                          | 0                 |
| False Draws                                            | 0                 |
| Number of False Draws                                  | 0                 |
| Can the door be swapped over to open the oppersite way | 0                 |
| Which side is the door hinge located                   | 0                 |
| Compatible Furniture Part Code                         | 0                 |
| Compatible Basin Part Code                             | 0                 |
| Handles                                                |                   |
| Handle Style                                           | 0                 |
| Handle Finish                                          | 0                 |
| Handle Material                                        | 0                 |
| Number of Handles                                      | 0                 |

Paper (kg)

Wood (kg)

Plastic (kg)

Compliance DOP