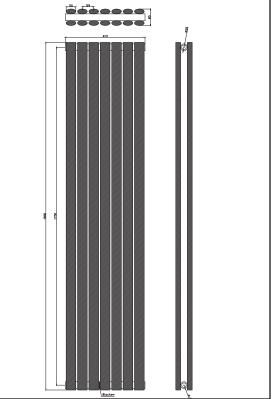

Dimensions (measurements in mm)

## **PRODUCT DATA SHEET** Apex Double Designer Radiator – 413 X 1800

Product Code: APEX18-41V-D-A

| Product Name                | APEX18-41V-D-A                                             |
|-----------------------------|------------------------------------------------------------|
| Product Decription          | Apex Designer Radiator Double 1800mm<br>x 413mm Anthracite |
| Product Transportation      |                                                            |
| Barcode                     | 5060766128863                                              |
| Contry of origin            | CN                                                         |
| Commodity code              | 7322190000                                                 |
| Product Mesurements         |                                                            |
| Product Weight (KG)         | 30.1                                                       |
| Product Width (mm)          | 413                                                        |
| Product Height (mm)         | 1800                                                       |
| Product Depth (mm)          | 85                                                         |
| Product Length (mm)         | 0                                                          |
| Primary Packed Measurements |                                                            |
| Packaged Weight             | 32.6                                                       |
| Packed Length               | 1840                                                       |
| Packed Width                | 460                                                        |
| Packed Height               | 830                                                        |
| Packaging Weights           |                                                            |
| Card (kg)                   |                                                            |
| Paper (g)                   |                                                            |
| Wood (kg)                   |                                                            |
| Plastic (kg)                |                                                            |
| Compliance DOP              | HBDOCH003                                                  |

| General Information                                                                                                     |                     |
|-------------------------------------------------------------------------------------------------------------------------|---------------------|
| Construction Material                                                                                                   | Low carbon Steel    |
| Installation type                                                                                                       | Wall                |
| Colour / Finish                                                                                                         | Textured Anthracite |
| Heating Attributes                                                                                                      |                     |
| Bar Arrangement                                                                                                         | 7(*2)               |
| Number of Bars                                                                                                          | 14                  |
| Radiator Diameter (Ø)                                                                                                   | 85                  |
| RAL#                                                                                                                    | 7016                |
| Bar Diameter (Ø)                                                                                                        | 50*25mm             |
| BTU @ 50°C                                                                                                              | 4898                |
| Thermal Output @ 50°C (WATT's)                                                                                          | 1435                |
| Element installation compatible                                                                                         | No                  |
| Water Content Volume                                                                                                    | 0                   |
| Max Projection (mm)                                                                                                     | 93                  |
| Selected element must not exceed the maximum $BTU$ / Watt out put of the product Seek advice from a competent installer |                     |
| First Fix Dimensions                                                                                                    |                     |
| Pipe Centres C1 (mm)                                                                                                    | 413+RV              |
| Pipe Centres C2 (mm)                                                                                                    | 51+/-3              |