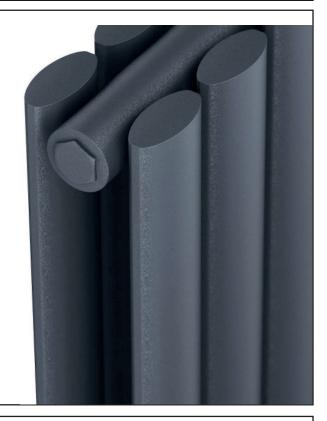

| General Information                                                                                                     |                     |
|-------------------------------------------------------------------------------------------------------------------------|---------------------|
| Construction Material                                                                                                   | Low carbon Steel    |
| Installation type                                                                                                       | Wall                |
| Colour / Finish                                                                                                         | Textured Anthracite |
| Heating Attributes                                                                                                      |                     |
| Bar Arrangement                                                                                                         | 7(*2)               |
| Number of Bars                                                                                                          | 14                  |
| Radiator Diameter (Ø)                                                                                                   | 85                  |
| RAL#                                                                                                                    | 7016                |
| Bar Diameter (Ø)                                                                                                        | 50*25mm             |
| BTU @ 50°C                                                                                                              | 4898                |
| Thermal Output @ 50°C (WATT's)                                                                                          | 1435                |
| Element installation compatible                                                                                         | No                  |
| Water Content Volume                                                                                                    | 0                   |
| Max Projection (mm)                                                                                                     | 93                  |
| Selected element must not exceed the maximum $BTU$ / Watt out put of the product Seek advice from a competent installer |                     |
| First Fix Dimensions                                                                                                    |                     |
| Pipe Centres C1 (mm)                                                                                                    | 413+RV              |
| Pipe Centres C2 (mm)                                                                                                    | 51+/-3              |