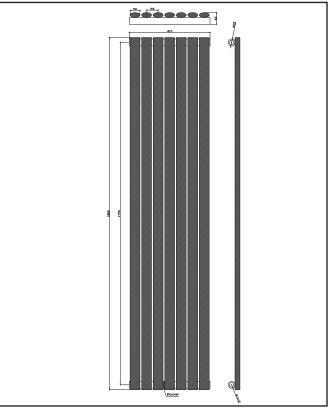

| Product Name                | APEX18-41V-S-A                                             |
|-----------------------------|------------------------------------------------------------|
| Product Decription          | Apex Designer Radiator Single 1800mm x<br>413mm Anthracite |
| Product Transportation      |                                                            |
| Barcode                     | 5060766128818                                              |
| Contry of origin            | CN                                                         |
| Commodity code              | 7322190000                                                 |
| Product Mesurements         |                                                            |
| Product Weight (KG)         | 15.9                                                       |
| Product Width (mm)          | 413                                                        |
| Product Height (mm)         | 1800                                                       |
| Product Depth (mm)          | 60                                                         |
| Product Length (mm)         | 0                                                          |
| Primary Packed Measurements |                                                            |
| Packaged Weight             | 18.25                                                      |
| Packed Length               | 1840                                                       |
| Packed Width                | 460                                                        |
| Packed Height               | 830                                                        |
| Packaging Weights           |                                                            |
| Card (kg)                   |                                                            |
| Paper (g)                   |                                                            |
| Wood (kg)                   |                                                            |
| Plastic (kg)                |                                                            |
| Compliance DOP              | HBDOCH004                                                  |
|                             |                                                            |

| General Information                                                         |                                           |
|-----------------------------------------------------------------------------|-------------------------------------------|
| Construction Material                                                       | Low carbon Steel                          |
| Installation type                                                           | Wall                                      |
| Colour / Finish                                                             | Textured Anthracite                       |
| Heating Attributes                                                          |                                           |
| Bar Arrangement                                                             | 7                                         |
| Number of Bars                                                              | 7                                         |
| Radiator Diameter (Ø)                                                       | 60                                        |
| RAL#                                                                        | 7016                                      |
| Bar Diameter (Ø)                                                            | 50*25mm                                   |
| BTU @ 50°C                                                                  | 2361                                      |
| Thermal Output @ 50°C (WATT's)                                              | 691                                       |
| Element installation compatible                                             | NO                                        |
| Water Content Volume                                                        | 0                                         |
| Max Projection (mm)                                                         | 85                                        |
| Selected element must not exceed the Seek advice from a competent installer | maximum BTU / Watt out put of the product |
| First Fix Dimensions                                                        |                                           |
| Pipe Centres C1 (mm)                                                        | 413+rv                                    |
| Pipe Centres C2 (mm)                                                        | 51+/-3                                    |