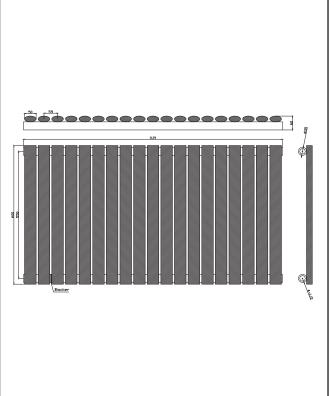

## PRODUCT DATA SHEET

Apex Designer Radiator – 600 X 1121

Product Code: APEX60-112S-A

| Product Name                | APEX60-112S-A                                              |
|-----------------------------|------------------------------------------------------------|
| Product Decription          | Apex Designer Radiator Single 600mm x<br>1121mm Anthracite |
| Product Transportation      |                                                            |
| Barcode                     | 5060766128757                                              |
| Contry of origin            | CN                                                         |
| Commodity code              | 7322190000                                                 |
| Product Mesurements         |                                                            |
| Product Weight (KG)         | 18.05                                                      |
| Product Width (mm)          | 1121                                                       |
| Product Height (mm)         | 600                                                        |
| Product Depth (mm)          | 60                                                         |
| Product Length (mm)         | 0                                                          |
| Primary Packed Measurements |                                                            |
| Packaged Weight             | 20.05                                                      |
| Packed Length               | 640                                                        |
| Packed Width                | 460                                                        |
| Packed Height               | 830                                                        |
| Packaging Weights           |                                                            |
| Card (kg)                   |                                                            |
| Paper (g)                   |                                                            |
| Wood (kg)                   |                                                            |
| Plastic (kg)                |                                                            |
| Compliance DOP              | HBDOCH008                                                  |

| General Information                                                                                                   |                     |
|-----------------------------------------------------------------------------------------------------------------------|---------------------|
| Construction Material                                                                                                 | Low carbon Steel    |
| Installation type                                                                                                     | Wall                |
| Colour / Finish                                                                                                       | Textured Anthracite |
| Heating Attributes                                                                                                    |                     |
| Bar Arrangement                                                                                                       | 19                  |
| Number of Bars                                                                                                        | 19                  |
| Radiator Diameter (Ø)                                                                                                 | 60                  |
| RAL#                                                                                                                  | 7016                |
| Bar Diameter (Ø)                                                                                                      | 50*25mm             |
| BTU @ 50°C                                                                                                            | 2788                |
| Thermal Output @ 50°C (WATT's)                                                                                        | 817                 |
| Element installation compatible                                                                                       | No                  |
| Water Content Volume                                                                                                  | 0                   |
| Max Projection (mm)                                                                                                   | 81                  |
| Selected element must not exceed the maximum BTU / Watt out put of the product Seek advice from a competent installer |                     |
| First Fix Dimensions                                                                                                  |                     |
| Pipe Centres C1 (mm)                                                                                                  | 1121+rv             |
| Pipe Centres C2 (mm)                                                                                                  | 51+/-3              |

## LIFETIME GUARANTEE

We are confident in our products and we want our customer to be, we proudly give a lifetime guarantee on our taps and showers, further details can be found on our website.

V09/22

Dimensions (measurements in mm)