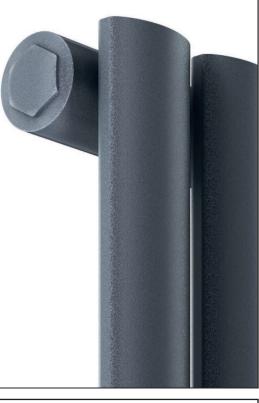

| General Information                                                                                                   |                     |
|-----------------------------------------------------------------------------------------------------------------------|---------------------|
| Construction Material                                                                                                 | Low carbon Steel    |
| Installation type                                                                                                     | Wall                |
| Colour / Finish                                                                                                       | Textured Anthracite |
| Heating Attributes                                                                                                    |                     |
| Bar Arrangement                                                                                                       | 19                  |
| Number of Bars                                                                                                        | 19                  |
| Radiator Diameter (Ø)                                                                                                 | 60                  |
| RAL#                                                                                                                  | 7016                |
| Bar Diameter (Ø)                                                                                                      | 50*25mm             |
| BTU @ 50°C                                                                                                            | 2788                |
| Thermal Output @ 50°C (WATT's)                                                                                        | 817                 |
| Element installation compatible                                                                                       | No                  |
| Water Content Volume                                                                                                  | 0                   |
| Max Projection (mm)                                                                                                   | 81                  |
| Selected element must not exceed the maximum BTU / Watt out put of the product Seek advice from a competent installer |                     |
| First Fix Dimensions                                                                                                  |                     |
| Pipe Centres C1 (mm)                                                                                                  | 1121+rv             |
| Pipe Centres C2 (mm)                                                                                                  | 51+/-3              |