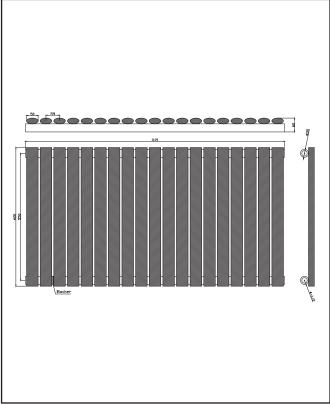

## Apex Designer Radiator – 600 X 1121

Product Code: APEX60-112S-W

| Product Name                | APEX60-112S-W                                      |  |
|-----------------------------|----------------------------------------------------|--|
| Product Decription          | Apex Designer Radiator Single 600mm x 1121mm White |  |
| Product Transportation      |                                                    |  |
| Barcode                     | 5060766128672                                      |  |
| Contry of origin            | CN                                                 |  |
| Commodity code              | 7322190000                                         |  |
| Product Mesurements         |                                                    |  |
| Product Weight (KG)         | 18.4                                               |  |
| Product Width (mm)          | 1121                                               |  |
| Product Height (mm)         | 600                                                |  |
| Product Depth (mm)          | 60                                                 |  |
| Product Length (mm)         | 0                                                  |  |
| Primary Packed Measurements |                                                    |  |
| Packaged Weight             | 20.4                                               |  |
| Packed Length               | 640                                                |  |
| Packed Width                | 460                                                |  |
| Packed Height               | 830                                                |  |
| Packaging Weights           |                                                    |  |
| Card (kg)                   |                                                    |  |
| Paper (g)                   |                                                    |  |
| Wood (kg)                   |                                                    |  |
| Plastic (kg)                |                                                    |  |
| Compliance DOP              | HBDOCH008                                          |  |

| General Information                                                                                                   |                  |  |
|-----------------------------------------------------------------------------------------------------------------------|------------------|--|
| Construction Material                                                                                                 | Low carbon Steel |  |
| Installation type                                                                                                     | Wall             |  |
| Colour / Finish                                                                                                       | Textured White   |  |
| Heating Attributes                                                                                                    |                  |  |
| Bar Arrangement                                                                                                       | 19               |  |
| Number of Bars                                                                                                        | 19               |  |
| Radiator Diameter (Ø)                                                                                                 | 60               |  |
| RAL#                                                                                                                  | 9016             |  |
| Bar Diameter (Ø)                                                                                                      | 50*25mm          |  |
| BTU @ 50°C                                                                                                            | 2788             |  |
| Thermal Output @ 50°C (WATT's)                                                                                        | 817              |  |
| Element installation compatible                                                                                       | No               |  |
| Water Content Volume                                                                                                  | 0                |  |
| Max Projection (mm)                                                                                                   | 81               |  |
| Selected element must not exceed the maximum BTU / Watt out put of the product Seek advice from a competent installer |                  |  |
| First Fix Dimensions                                                                                                  |                  |  |

| First Fix Dimensions |         |
|----------------------|---------|
| Pipe Centres C1 (mm) | 1121+RV |
| Pipe Centres C2 (mm) | 51+/-3  |