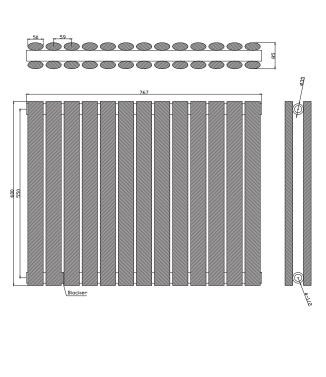

| General Information                                                                                                   |                  |
|-----------------------------------------------------------------------------------------------------------------------|------------------|
| Construction Material                                                                                                 | Low carbon Steel |
| Installation type                                                                                                     | Wall             |
| Colour / Finish                                                                                                       | Textured White   |
| Heating Attributes                                                                                                    |                  |
| Bar Arrangement                                                                                                       | 16*2             |
| Number of Bars                                                                                                        | 26               |
| Radiator Diameter (Ø)                                                                                                 | 85               |
| RAL#                                                                                                                  | 9016             |
| Bar Diameter (Ø)                                                                                                      | 50*25mm          |
| BTU@50℃                                                                                                               | 3771             |
| Thermal Output @ 50°C (WATT's)                                                                                        | 1105             |
| Element installation compatible                                                                                       | No               |
| Water Content Volume                                                                                                  | 0                |
| Max Projection (mm)                                                                                                   | 93               |
| Selected element must not exceed the maximum BTU / Watt out put of the product Seek advice from a competent installer |                  |
| First Fix Dimensions                                                                                                  |                  |
| Pipe Centres C1 (mm)                                                                                                  | 767+rv           |
| Pipe Centres C2 (mm)                                                                                                  | 51+/-3           |

## LIFETIME GUARANTEE

We are confident in our products and we want our customer to be, we proudly give a lifetime guarantee on our taps and showers, further details can be found on our website.

Dimensions (measurements in mm)