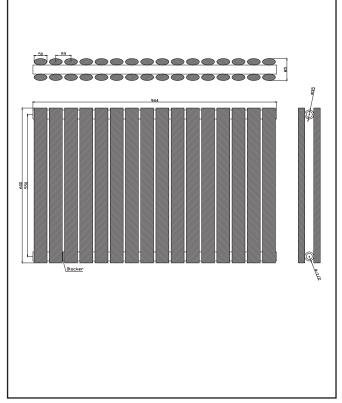

# Apex Double Designer Radiator – 600 X 994

Product Code: APEX60-94D-W

| Product Name                | APEX60-94D-W                                      |
|-----------------------------|---------------------------------------------------|
| Product Decription          | Apex Designer Radiator Double 600mm x 944mm White |
| Product Transportation      |                                                   |
| Barcode                     | 5060766128771                                     |
| Contry of origin            | CN                                                |
| Commodity code              | 7322190000                                        |
| Product Mesurements         |                                                   |
| Product Weight (KG)         | 27.75                                             |
| Product Width (mm)          | 944                                               |
| Product Height (mm)         | 600                                               |
| Product Depth (mm)          | 85                                                |
| Product Length (mm)         | 0                                                 |
| Primary Packed Measurements |                                                   |
| Packaged Weight             | 29.55                                             |
| Packed Length               | 640                                               |
| Packed Width                | 460                                               |
| Packed Height               | 830                                               |
| Packaging Weights           |                                                   |
| Card (kg)                   |                                                   |
| Paper (g)                   |                                                   |
| Wood (kg)                   |                                                   |
| Plastic (kg)                |                                                   |
| Compliance DOP              | HBDOCH015                                         |

| First Fix Dimensions |        |
|----------------------|--------|
| Pipe Centres C1 (mm) | 994+rv |
| Pine Centres C2 (mm) | 51+/-3 |

#### LIFETIME GUARANTEE

We are confident in our products and we want our customer to be, we proudly give a lifetime guarantee on our taps and showers, further details can be found on our website.

Dimensions (measurements in mm)