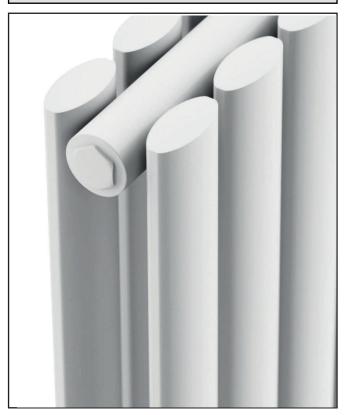

| General Information                                                                                                   |                  |  |
|-----------------------------------------------------------------------------------------------------------------------|------------------|--|
| Construction Material                                                                                                 | Low carbon Steel |  |
| Installation type                                                                                                     | Wall             |  |
| Colour / Finish                                                                                                       | Textured White   |  |
| Heating Attributes                                                                                                    |                  |  |
| Bar Arrangement                                                                                                       | 16*2             |  |
| Number of Bars                                                                                                        | 32               |  |
| Radiator Diameter (Ø)                                                                                                 | 85               |  |
| RAL#                                                                                                                  | 9016             |  |
| Bar Diameter (Ø)                                                                                                      | 50*25mm          |  |
| BTU @ 50°C                                                                                                            | 4642             |  |
| Thermal Output @ 50°C (WATT's)                                                                                        | 1360             |  |
| Element installation compatible                                                                                       | No               |  |
| Water Content Volume                                                                                                  | 0                |  |
| Max Projection (mm)                                                                                                   | 93               |  |
| Selected element must not exceed the maximum BTU / Watt out put of the product Seek advice from a competent installer |                  |  |