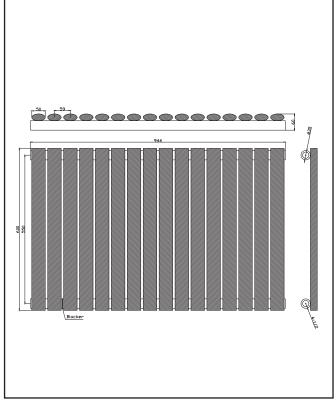

| Product Name                | APEX60-94S-A                                           |
|-----------------------------|--------------------------------------------------------|
| Product Decription          | Apex Designer Radiator Single 600mm x 944mm Anthracite |
| Product Transportation      |                                                        |
| Barcode                     | 5060766128689                                          |
| Contry of origin            | CN                                                     |
| Commodity code              | 7322190000                                             |
| Product Mesurements         |                                                        |
| Product Weight (KG)         | 15.5                                                   |
| Product Width (mm)          | 944                                                    |
| Product Height (mm)         | 600                                                    |
| Product Depth (mm)          | 60                                                     |
| Product Length (mm)         | 0                                                      |
| Primary Packed Measurements |                                                        |
| Packaged Weight             | 17.15                                                  |
| Packed Length               | 640                                                    |
| Packed Width                | 460                                                    |
| Packed Height               | 830                                                    |
| Packaging Weights           |                                                        |
| Card (kg)                   |                                                        |
| Paper (g)                   |                                                        |
| Wood (kg)                   |                                                        |
| Plastic (kg)                |                                                        |
| Compliance DOP              | HBDOCH016                                              |
| _                           | ·                                                      |

| General Information                                                                                                   |                     |
|-----------------------------------------------------------------------------------------------------------------------|---------------------|
| Construction Material                                                                                                 | Low carbon Steel    |
| Installation type                                                                                                     | Wall                |
| Colour / Finish                                                                                                       | Textured Anthracite |
| Heating Attributes                                                                                                    |                     |
| Bar Arrangement                                                                                                       | 16                  |
| Number of Bars                                                                                                        | 16                  |
| Radiator Diameter (Ø)                                                                                                 | 60                  |
| RAL#                                                                                                                  | 7016                |
| Bar Diameter (Ø)                                                                                                      | 50*25mm             |
| BTU @ 50°C                                                                                                            | 2349                |
| Thermal Output @ 50°C (WATT's)                                                                                        | 688                 |
| Element installation compatible                                                                                       | No                  |
| Water Content Volume                                                                                                  | 0                   |
| Max Projection (mm)                                                                                                   | 81                  |
| Selected element must not exceed the maximum BTU / Watt out put of the product Seek advice from a competent installer |                     |
| First Fiv Dimensions                                                                                                  |                     |

994+RV

Pipe Centres C1 (mm)

Pipe Centres C2 (mm)

#### LIFETIME GUARANTEE

We are confident in our products and we want our customer to be, we proudly give a lifetime guarantee on our taps and showers, further details can be found on our website.

Dimensions (measurements in mm)