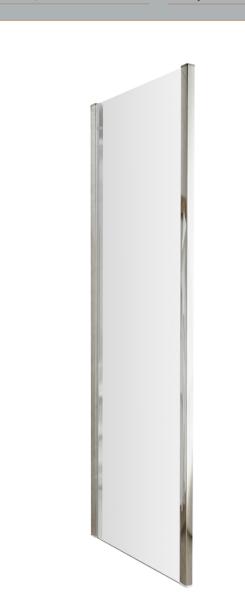

ROXOR

Sales Code: AQFSP10

**Description:** Pacific Side Panel 1000mm

| Code          | Description     | Adjustme | nt (mm) |
|---------------|-----------------|----------|---------|
| AQFSP70-E6/E8 | 700 Side Panel  | 665      | 690     |
| AQFSP76-E6/E8 | 760 Side Panel  | 725      | 750     |
| AQFSP80-E6/E8 | 800 Side Panel  | 765      | 790     |
| AQFSP90-E6/E8 | 900 Side Panel  | 865      | 890     |
| AQFSP10-E6/E8 | 1000 Side Panel | 965      | 990     |

| Product Dimensions       |                               |  |
|--------------------------|-------------------------------|--|
| Height (mm):             | 1850                          |  |
| Width (mm):              | 990                           |  |
| Depth (mm):              | 31                            |  |
| Nett Weight (kg):        | 31.2                          |  |
| Packaging Dimensions     |                               |  |
| Height (mm):             | 1910                          |  |
| Width (mm):              | 1010                          |  |
| Length (mm):             | 95                            |  |
| Gross Weight (kg):       | 31.2                          |  |
| Packaging Data           |                               |  |
| Box Colour:              | Brown Cardboard Box - Printed |  |
| Box Qty:                 | 1                             |  |
| Label Size:              | 100 x 50                      |  |
| Label Colour:            | Not Applicable                |  |
| Label Qty:               | 0                             |  |
| Outer Box Dimensions (If | f Applicable)                 |  |
| Height (mm):             |                               |  |
| Width (mm):              |                               |  |
| Depth (mm):              |                               |  |
| Length (mm):             |                               |  |
| Gross Weight (kg):       |                               |  |
| Barcode:                 | 5055369080502                 |  |
| Product Details          |                               |  |
| Country of Origin:       | China                         |  |
| Fitting Instruction:     | No                            |  |
| CE Approval:             | Yes                           |  |
| Profile Material:        | Aluminium                     |  |
| Profile Finish:          | Polished Chrome               |  |
| Adjustments (mm):        | 965mm -990mm                  |  |
| Entry Width (mm):        | N/A                           |  |
| Swing In Dim (mm):       | N/A                           |  |
| Swing Out Dim (mm):      | N/A                           |  |
| Radius (mm):             | Not Applicable                |  |
| Glass Thickness (mm):    | 6                             |  |
| Easy Fit:                | No                            |  |
| Easy Clean:              | No                            |  |
| Handle Style:            | Not Applicable                |  |
| Handle Material:         | Not Applicable                |  |
| Enclosure Design:        | Semi-Frameless                |  |
| Wheel Type:              | Not Applicable                |  |
| Support Bar Included:    | Support Bar Not Included      |  |
| Extras:                  | None                          |  |