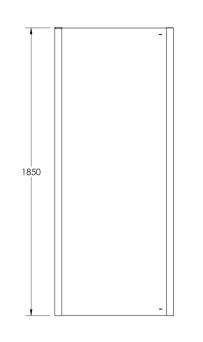

| Product Dimensions       |                               |  |
|--------------------------|-------------------------------|--|
| Height (mm):             | 1850                          |  |
| Width (mm):              | 990                           |  |
| Depth (mm):              | 31                            |  |
| Nett Weight (kg):        | 31.2                          |  |
| Packaging Dimensions     |                               |  |
| Height (mm):             | 1910                          |  |
| Width (mm):              | 1010                          |  |
| Length (mm):             | 95                            |  |
| Gross Weight (kg):       | 31.2                          |  |
| Packaging Data           |                               |  |
| Box Colour:              | Brown Cardboard Box - Printed |  |
| Box Qty:                 | 1                             |  |
| Label Size:              | 100 x 50                      |  |
| Label Colour:            | Not Applicable                |  |
| Label Qty:               | 0                             |  |
| Outer Box Dimensions (If | f Applicable)                 |  |
| Height (mm):             |                               |  |
| Width (mm):              |                               |  |
| Depth (mm):              |                               |  |
| Length (mm):             |                               |  |
| Gross Weight (kg):       |                               |  |
| Barcode:                 | 5055369080502                 |  |
| Product Details          |                               |  |
| Country of Origin:       | China                         |  |
| Fitting Instruction:     | No                            |  |
| CE Approval:             | Yes                           |  |
| Profile Material:        | Aluminium                     |  |
| Profile Finish:          | Polished Chrome               |  |
| Adjustments (mm):        | 965mm -990mm                  |  |
| Entry Width (mm):        | N/A                           |  |
| Swing In Dim (mm):       | N/A                           |  |
| Swing Out Dim (mm):      | N/A                           |  |
| Radius (mm):             | Not Applicable                |  |
| Glass Thickness (mm):    | 6                             |  |
| Easy Fit:                | No                            |  |
| Easy Clean:              | No                            |  |
| Handle Style:            | Not Applicable                |  |
| Handle Material:         | Not Applicable                |  |
| Enclosure Design:        | Semi-Frameless                |  |
| Wheel Type:              | Not Applicable                |  |
| Support Bar Included:    | Support Bar Not Included      |  |
| Extras:                  | None                          |  |