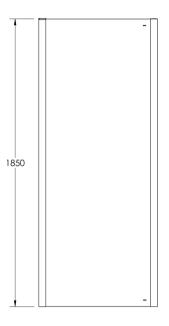

| <b>Product Dimensions</b>            |                               |  |
|--------------------------------------|-------------------------------|--|
| Height (mm):                         | 1850                          |  |
| Width (mm):                          | 690                           |  |
| Depth (mm):                          | 31                            |  |
| Nett Weight (kg):                    | 21.4                          |  |
| Packaging Dimensions                 |                               |  |
| Height (mm):                         | 1910                          |  |
| Width (mm):                          | 710                           |  |
| Length (mm):                         | 95                            |  |
| Gross Weight (kg):                   | 21.4                          |  |
| Packaging Data                       |                               |  |
| Box Colour:                          | Brown Cardboard Box - Printed |  |
| Box Qty:                             | 1                             |  |
| Label Size:                          | 100 x 50                      |  |
| Label Colour:                        | Not Applicable                |  |
| Label Qty:                           | 0                             |  |
| Outer Box Dimensions (If Applicable) |                               |  |
| Height (mm):                         |                               |  |
| Width (mm):                          |                               |  |
| Depth (mm):                          |                               |  |
| Length (mm):                         |                               |  |
| Gross Weight (kg):                   |                               |  |
| Barcode:                             | 5055369080465                 |  |
| <b>Product Details</b>               |                               |  |
| Country of Origin:                   | China                         |  |
| Fitting Instruction:                 | No                            |  |
| CE Approval:                         | Yes                           |  |
| Profile Material:                    | Aluminium                     |  |
| Profile Finish:                      | Polished Chrome               |  |
| Adjustments (mm):                    | 665mm -690mm                  |  |
| Entry Width (mm):                    | N/A                           |  |
| Swing In Dim (mm):                   | N/A                           |  |
| Swing Out Dim (mm):                  | N/A                           |  |
| Radius (mm):                         | Not Applicable                |  |
| Glass Thickness (mm):                | 6                             |  |
| Easy Fit:                            | No                            |  |
| Easy Clean:                          | No                            |  |
| Handle Style:                        | Not Applicable                |  |
| Handle Material:                     | Not Applicable                |  |
| Enclosure Design:                    | Semi-Frameless                |  |
| Wheel Type:                          | Not Applicable                |  |
| Support Bar Included:                | Support Bar Not Included      |  |
| Extras:                              | None                          |  |