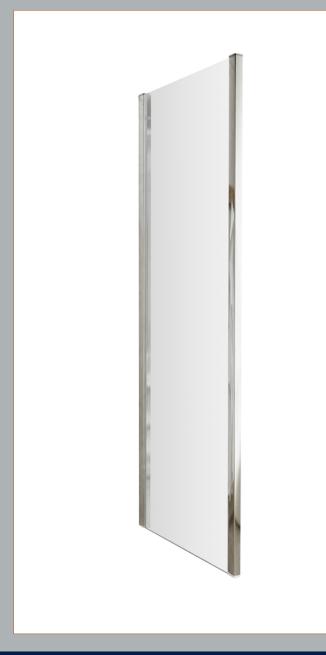

Sales Code: AQFSP70 **Description:** Pacific Side Panel 700mm

| Code          | Description     | Adjustment (mm) |     |
|---------------|-----------------|-----------------|-----|
| AQFSP70-E6/E8 | 700 Side Panel  | 665             | 690 |
| AQFSP76-E6/E8 | 760 Side Panel  | 725             | 750 |
| AQFSP80-E6/E8 | 800 Side Panel  | 765             | 790 |
| AQFSP90-E6/E8 | 900 Side Panel  | 865             | 890 |
| AQFSP10-E6/E8 | 1000 Side Panel | 965             | 990 |

| <b>Product Dimensions</b>            |                               |  |
|--------------------------------------|-------------------------------|--|
| Height (mm):                         | 1850                          |  |
| Width (mm):                          | 690                           |  |
| Depth (mm):                          | 31                            |  |
| Nett Weight (kg):                    | 21.4                          |  |
| Packaging Dimensions                 |                               |  |
| Height (mm):                         | 1910                          |  |
| Width (mm):                          | 710                           |  |
| Length (mm):                         | 95                            |  |
| Gross Weight (kg):                   | 21.4                          |  |
| Packaging Data                       |                               |  |
| Box Colour:                          | Brown Cardboard Box - Printed |  |
| Box Qty:                             | 1                             |  |
| Label Size:                          | 100 x 50                      |  |
| Label Colour:                        | Not Applicable                |  |
| Label Qty:                           | 0                             |  |
| Outer Box Dimensions (If Applicable) |                               |  |
| Height (mm):                         |                               |  |
| Width (mm):                          |                               |  |
| Depth (mm):                          |                               |  |
| Length (mm):                         |                               |  |
| Gross Weight (kg):                   |                               |  |
| Barcode:                             | 5055369080465                 |  |
| <b>Product Details</b>               |                               |  |
| Country of Origin:                   | China                         |  |
| Fitting Instruction:                 | No                            |  |
| CE Approval:                         | Yes                           |  |
| Profile Material:                    | Aluminium                     |  |
| Profile Finish:                      | Polished Chrome               |  |
| Adjustments (mm):                    | 665mm -690mm                  |  |
| Entry Width (mm):                    | N/A                           |  |
| Swing In Dim (mm):                   | N/A                           |  |
| Swing Out Dim (mm):                  | N/A                           |  |
| Radius (mm):                         | Not Applicable                |  |
| Glass Thickness (mm):                | 6                             |  |
| Easy Fit:                            | No                            |  |
| Easy Clean:                          | No                            |  |
| Handle Style:                        | Not Applicable                |  |
| Handle Material:                     | Not Applicable                |  |
| Enclosure Design:                    | Semi-Frameless                |  |
| Wheel Type:                          | Not Applicable                |  |
| Support Bar Included:                | Support Bar Not Included      |  |
| Extras:                              | None                          |  |