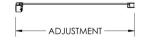

Sales Code: AQFSP70 **Description:** Pacific Side Panel 700mm

| Code          | Description     | Adjustment (mm) |     |
|---------------|-----------------|-----------------|-----|
| AQFSP70-E6/E8 | 700 Side Panel  | 665             | 690 |
| AQFSP76-E6/E8 | 760 Side Panel  | 725             | 750 |
| AQFSP80-E6/E8 | 800 Side Panel  | 765             | 790 |
| AQFSP90-E6/E8 | 900 Side Panel  | 865             | 890 |
| AQFSP10-E6/E8 | 1000 Side Panel | 965             | 990 |