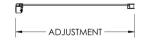

Sales Code: AQFSP76 Description: Pacific Side Panel 760mm

| Code          | Description     | Adjustment (mm) |     |
|---------------|-----------------|-----------------|-----|
| AQFSP70-E6/E8 | 700 Side Panel  | 665             | 690 |
| AQFSP76-E6/E8 | 760 Side Panel  | 725             | 750 |
| AQFSP80-E6/E8 | 800 Side Panel  | 765             | 790 |
| AQFSP90-E6/E8 | 900 Side Panel  | 865             | 890 |
| AQFSP10-E6/E8 | 1000 Side Panel | 965             | 990 |