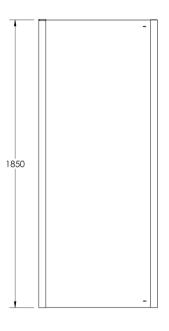

| Product Dimensions                      |                               |  |
|-----------------------------------------|-------------------------------|--|
| Height (mm):                            | 1850                          |  |
| Width (mm):                             | 750                           |  |
| Depth (mm):                             | 31                            |  |
| Nett Weight (kg):                       | 23.1                          |  |
| Packaging Dimensions                    |                               |  |
| Height (mm):                            | 1910                          |  |
| Width (mm):                             | 770                           |  |
| Length (mm):                            | 95                            |  |
| Gross Weight (kg):                      | 23.1                          |  |
| Packaging Data                          |                               |  |
| Box Colour:                             | Brown Cardboard Box - Printed |  |
| Box Qty:                                | 1                             |  |
| Label Size:                             | 100 x 50                      |  |
| Label Colour:                           | Not Applicable                |  |
| Label Qty:                              | 0                             |  |
| Outer Box Dimensions (If A <sub>I</sub> | oplicable)                    |  |
| Height (mm):                            |                               |  |
| Width (mm):                             |                               |  |
| Depth (mm):                             |                               |  |
| Length (mm):                            |                               |  |
| Gross Weight (kg):                      |                               |  |
| Barcode:                                | 5055369080472                 |  |
| Product Details                         |                               |  |
| Country of Origin:                      | China                         |  |
| Fitting Instruction:                    | No                            |  |
| CE Approval:                            | Yes                           |  |
| Profile Material:                       | Aluminium                     |  |
| Profile Finish:                         | Polished Chrome               |  |
| Adjustments (mm):                       | 725mm -750mm                  |  |
| Entry Width (mm):                       | N/A                           |  |
| Swing In Dim (mm):                      | N/A                           |  |
| Swing Out Dim (mm):                     | N/A                           |  |
| Radius (mm):                            | Not Applicable                |  |
| Glass Thickness (mm):                   | 6                             |  |
| Easy Fit:                               | No                            |  |
| Easy Clean:                             | No                            |  |
| Handle Style:                           | Not Applicable                |  |
| Handle Material:                        | Not Applicable                |  |
| Enclosure Design:                       | Semi-Frameless                |  |
| Wheel Type:                             | Not Applicable                |  |
| Support Bar Included:                   | Support Bar Not Included      |  |
| E (                                     | Mana                          |  |