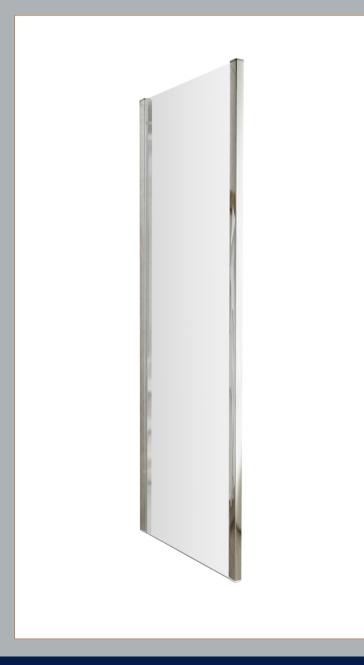

Sales Code: AQFSP76 Description: Pacific Side Panel 760mm

| Code          | Description     | Adjustment (mm) |     |
|---------------|-----------------|-----------------|-----|
| AQFSP70-E6/E8 | 700 Side Panel  | 665             | 690 |
| AQFSP76-E6/E8 | 760 Side Panel  | 725             | 750 |
| AQFSP80-E6/E8 | 800 Side Panel  | 765             | 790 |
| AQFSP90-E6/E8 | 900 Side Panel  | 865             | 890 |
| AQFSP10-E6/E8 | 1000 Side Panel | 965             | 990 |

| Product Dimensions                      |                               |  |
|-----------------------------------------|-------------------------------|--|
| Height (mm):                            | 1850                          |  |
| Width (mm):                             | 750                           |  |
| Depth (mm):                             | 31                            |  |
| Nett Weight (kg):                       | 23.1                          |  |
| Packaging Dimensions                    |                               |  |
| Height (mm):                            | 1910                          |  |
| Width (mm):                             | 770                           |  |
| Length (mm):                            | 95                            |  |
| Gross Weight (kg):                      | 23.1                          |  |
| Packaging Data                          |                               |  |
| Box Colour:                             | Brown Cardboard Box - Printed |  |
| Box Qty:                                | 1                             |  |
| Label Size:                             | 100 x 50                      |  |
| Label Colour:                           | Not Applicable                |  |
| Label Qty:                              | 0                             |  |
| Outer Box Dimensions (If A <sub>I</sub> | oplicable)                    |  |
| Height (mm):                            |                               |  |
| Width (mm):                             |                               |  |
| Depth (mm):                             |                               |  |
| Length (mm):                            |                               |  |
| Gross Weight (kg):                      |                               |  |
| Barcode:                                | 5055369080472                 |  |
| Product Details                         |                               |  |
| Country of Origin:                      | China                         |  |
| Fitting Instruction:                    | No                            |  |
| CE Approval:                            | Yes                           |  |
| Profile Material:                       | Aluminium                     |  |
| Profile Finish:                         | Polished Chrome               |  |
| Adjustments (mm):                       | 725mm -750mm                  |  |
| Entry Width (mm):                       | N/A                           |  |
| Swing In Dim (mm):                      | N/A                           |  |
| Swing Out Dim (mm):                     | N/A                           |  |
| Radius (mm):                            | Not Applicable                |  |
| Glass Thickness (mm):                   | 6                             |  |
| Easy Fit:                               | No                            |  |
| Easy Clean:                             | No                            |  |
| Handle Style:                           | Not Applicable                |  |
| Handle Material:                        | Not Applicable                |  |
| Enclosure Design:                       | Semi-Frameless                |  |
| Wheel Type:                             | Not Applicable                |  |
| Support Bar Included:                   | Support Bar Not Included      |  |
| E (                                     | Mana                          |  |