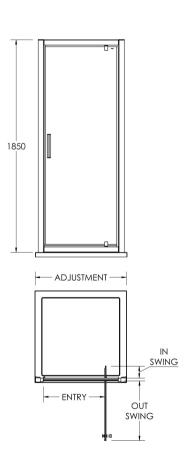

Sales Code: AQPD70 **Description:** Pacific Pivot Shower Door

| Code         | Description    | Adjustment (mm) |     | Entry Width (mm) | In Swing (mm) | Out Swing (mm) |
|--------------|----------------|-----------------|-----|------------------|---------------|----------------|
| AQPD70-E6/E8 | 700 Pivot Door | 650             | 690 | 430              | 100           | 400            |
| AQPD76-E6/E8 | 760 Pivot Door | 710             | 750 | 490              | 100           | 460            |
| AQPD80-E6/E8 | 800 Pivot Door | 750             | 790 | 530              | 100           | 500            |
| AQPD90-E6/E8 | 900 Pivot Door | 850             | 890 | 630              | 100           | 600            |

| Product Dimensions              |                               |  |  |  |
|---------------------------------|-------------------------------|--|--|--|
| Height (mm):                    | 1850                          |  |  |  |
| Width (mm):                     | 690                           |  |  |  |
| Depth (mm):                     | 44                            |  |  |  |
| Nett Weight (kg):               | 21.2                          |  |  |  |
| Packaging Dimensions            |                               |  |  |  |
| Height (mm):                    | 1910                          |  |  |  |
| Width (mm):                     | 705                           |  |  |  |
| Length (mm):                    | 75                            |  |  |  |
| Gross Weight (kg):              | 21.2                          |  |  |  |
| Packaging Data                  |                               |  |  |  |
| Box Colour:                     | Brown Cardboard Box - Printed |  |  |  |
| Box Qty:                        | 1                             |  |  |  |
| Label Size:                     | 100 x 50                      |  |  |  |
| Label Colour:                   | Not Applicable                |  |  |  |
| Label Qty:                      | 0                             |  |  |  |
| <b>Outer Box Dimensions (If</b> | Applicable)                   |  |  |  |
| Height (mm):                    | ***                           |  |  |  |
| Width (mm):                     |                               |  |  |  |
| Depth (mm):                     |                               |  |  |  |
| Length (mm):                    |                               |  |  |  |
| Gross Weight (kg):              |                               |  |  |  |
| Barcode:                        | 5055369080311                 |  |  |  |
| Product Details                 |                               |  |  |  |
| Country of Origin:              | China                         |  |  |  |
| Fitting Instruction:            | No                            |  |  |  |
| CE Approval:                    | Yes                           |  |  |  |
| Profile Material:               | Aluminium                     |  |  |  |
| Profile Finish:                 | Polished Chrome               |  |  |  |
| Adjustments (mm):               | 650mm - 690mm                 |  |  |  |
| Entry Width (mm):               | 430mm                         |  |  |  |
| Swing In Dim (mm):              | 100mm                         |  |  |  |
| Swing Out Dim (mm):             | 400mm                         |  |  |  |
| Radius (mm):                    | Not Applicable                |  |  |  |
| Glass Thickness (mm):           | 6                             |  |  |  |
| Easy Fit:                       | No                            |  |  |  |
| Easy Clean:                     | No                            |  |  |  |
| Handle Style:                   | Square T Shape Handle         |  |  |  |
| Handle Material:                | Metal                         |  |  |  |
| Enclosure Design:               | Framed                        |  |  |  |
| Wheel Type:                     | Not Applicable                |  |  |  |
| Support Bar Included:           | Support Bar Not Included      |  |  |  |
| Extras:                         | None                          |  |  |  |