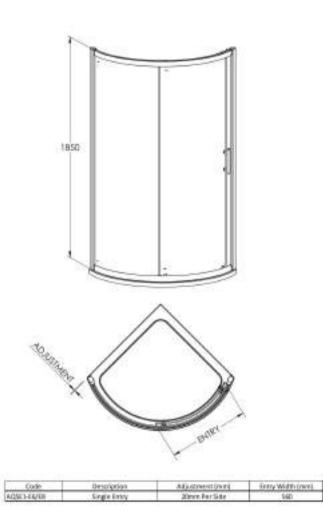

## ENCLOSURES

Sales Code: AQSE1

**Description:** Pacific Single Entry Quadrant 860X860mm

| Product Dimensions       |                               |
|--------------------------|-------------------------------|
| Height (mm):             | 1850                          |
| Width (mm):              | 910                           |
| Depth (mm):              | 910                           |
| Nett Weight (kg):        | 46.4                          |
| Packaging Dimensions     |                               |
| Height (mm):             | 1910                          |
| Width (mm):              | 755                           |
| Length (mm):             | 185                           |
| Gross Weight (kg):       | 46.4                          |
| Packaging Data           |                               |
| Box Colour:              | Brown Cardboard Box - Printed |
| Box Qty:                 | 1                             |
| Label Size:              | 100 x 50                      |
| Label Colour:            | Not Applicable                |
| Label Qty:               | 0                             |
| Outer Box Dimensions (If | f Applicable)                 |
| Height (mm):             |                               |
| Width (mm):              |                               |
| Depth (mm):              |                               |
| Length (mm):             |                               |
| Gross Weight (kg):       |                               |
| Barcode:                 | 5055369080175                 |
| Product Details          |                               |
| Country of Origin:       | China                         |
| Fitting Instruction:     | No                            |
| CE Approval:             | Yes                           |
| Profile Material:        | Aluminium                     |
| Profile Finish:          | Polished Chrome               |
| Adjustments (mm):        | 20mm Per Side                 |
| Entry Width (mm):        | 560mm                         |
| Swing In Dim (mm):       | N/A                           |
| Swing Out Dim (mm):      | N/A                           |
| Radius (mm):             | 630 mm                        |
| Glass Thickness (mm):    | 6                             |
| Easy Fit:                | Yes                           |
| Easy Clean:              | No                            |
| Handle Style:            | Square T Shape Handle         |
| Handle Material:         | Metal                         |
| Enclosure Design:        | Framed                        |
| Wheel Type:              | Dual, Quick Release           |
| Support Bar Included:    | Support Bar Not Included      |
| Extras:                  | None                          |