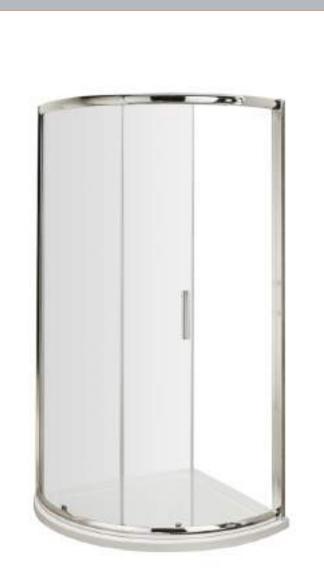

## ENCLOSURES

Sales Code: AQSE1

**Description:** Pacific Single Entry Quadrant 860X860mm

| Product Dimensions       |                               |
|--------------------------|-------------------------------|
| Height (mm):             | 1850                          |
| Width (mm):              | 910                           |
| Depth (mm):              | 910                           |
| Nett Weight (kg):        | 46.4                          |
| Packaging Dimensions     |                               |
| Height (mm):             | 1910                          |
| Width (mm):              | 755                           |
| Length (mm):             | 185                           |
| Gross Weight (kg):       | 46.4                          |
| Packaging Data           |                               |
| Box Colour:              | Brown Cardboard Box - Printed |
| Box Qty:                 | 1                             |
| Label Size:              | 100 x 50                      |
| Label Colour:            | Not Applicable                |
| Label Qty:               | 0                             |
| Outer Box Dimensions (If | f Applicable)                 |
| Height (mm):             |                               |
| Width (mm):              |                               |
| Depth (mm):              |                               |
| Length (mm):             |                               |
| Gross Weight (kg):       |                               |
| Barcode:                 | 5055369080175                 |
| Product Details          |                               |
| Country of Origin:       | China                         |
| Fitting Instruction:     | No                            |
| CE Approval:             | Yes                           |
| Profile Material:        | Aluminium                     |
| Profile Finish:          | Polished Chrome               |
| Adjustments (mm):        | 20mm Per Side                 |
| Entry Width (mm):        | 560mm                         |
| Swing In Dim (mm):       | N/A                           |
| Swing Out Dim (mm):      | N/A                           |
| Radius (mm):             | 630 mm                        |
| Glass Thickness (mm):    | 6                             |
| Easy Fit:                | Yes                           |
| Easy Clean:              | No                            |
| Handle Style:            | Square T Shape Handle         |
| Handle Material:         | Metal                         |
| Enclosure Design:        | Framed                        |
| Wheel Type:              | Dual, Quick Release           |
| Support Bar Included:    | Support Bar Not Included      |
| Extras:                  | None                          |